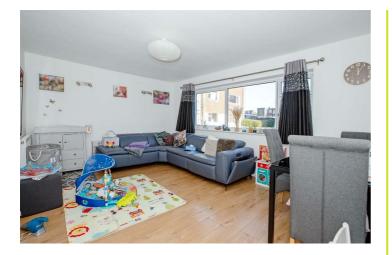

Lounge 16'0 x 12' (4.88m x 3.66m)

wood laminate flooring, radiator, double glazed window

Bedroom One 12'4 x 12'3 (3.76m x 3.73m ) Wood laminate flooring, double glazed window, radiator