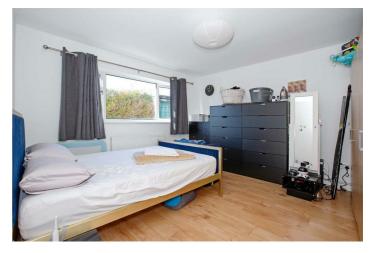

Lounge 16'0 x 12' (4.88m x 3.66m)

wood laminate flooring, radiator, double glazed window

Bedroom One 12'4 x 12'3 (3.76m x 3.73m ) Wood laminate flooring, double glazed window, radiator

#### Bedroom Two 12'5 x 9'11 (3.78m x 3.02m)

Wood laminate flooring, double glazed window, built in storage cupboard, radiator