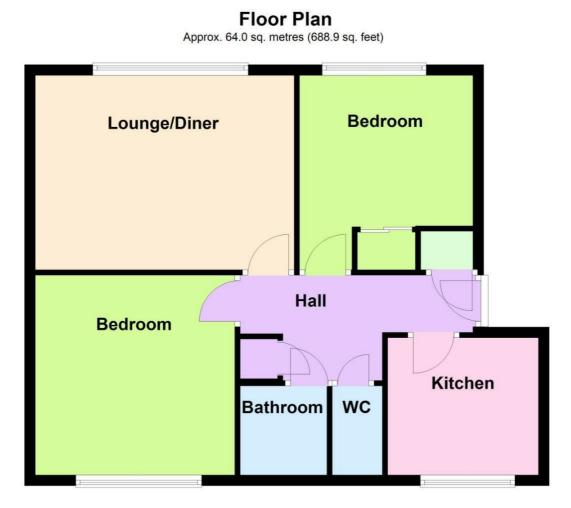

## Accommodation

Communal Hall Leading to:

Front Door

Leading to:

#### Hallway

Wood laminate flooring, radiator, entry phone, 2 x storage cupboards, doors to:

### Kitchen 9'2 x 8'4 (2.79m x 2.54m)

Tiled floor, fitted kitchen with range of eye and base level cupboards with worksurfaces, oven with gas hob over and extractor hood, stainless steel sink and drainer, space for washing machine and fridge freezer, boiler mounted on wall, double glazed window, radiator

Lounge 16'0 x 12' (4.88m x 3.66m)

wood laminate flooring, radiator, double glazed window

Bedroom One 12'4 x 12'3 (3.76m x 3.73m ) Wood laminate flooring, double glazed window, radiator

#### Bedroom Two 12'5 x 9'11 (3.78m x 3.02m)

Wood laminate flooring, double glazed window, built in storage cupboard, radiator

#### Bathroom

Tilled floor, double glazed window, shower over bath, wash hand basin

#### W/C

Tiled floor, radiator, low level flush w/c

Total area: approx. 64.0 sq. metres (688.9 sq. feet)

The information provided about this property does not constitute or form any part of an offer or contract, nor may it be regarded as representations. All interested parties must verify accuracy and your solicitor must verify tenure/lease information, fixtures and fittings and, where the property has been extended/converted, planning/building regulation consents. All dimensions are approximate and quoted for guidance only as are floor plans which are not to scale and their accuracy cannot be confirmed. References to appliances and/or services does not imply that they are necessarily in working order or fit for the purpose.