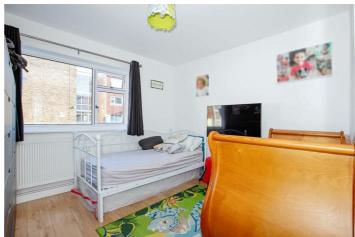

#### Bedroom Two 12'5 x 9'11 (3.78m x 3.02m)

Wood laminate flooring, double glazed window, built in storage cupboard, radiator