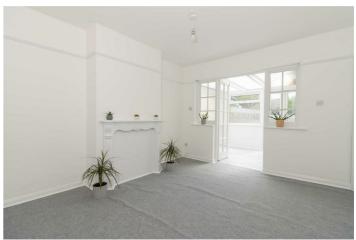

#### Entrance Hall

Stained glass internal doors leading to:

Lounge 13'6 x 10'6 (4.11m x 3.20m)

Kitchen 10'9 x 9'4 (3.28m x 2.84m)

Conservatory 7'4 x 7'8 (2.24m x 2.34m)

Bedroom One 14'0 x 11'4 (4.27m x 3.45m)