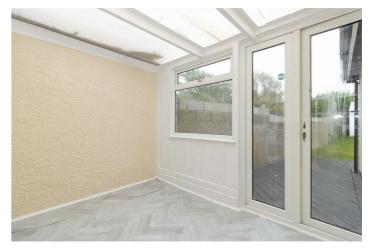

#### Entrance Hall

Stained glass internal doors leading to:

Lounge 13'6 x 10'6 (4.11m x 3.20m)

Kitchen 10'9 x 9'4 (3.28m x 2.84m)

Conservatory 7'4 x 7'8 (2.24m x 2.34m)

Bedroom One 14'0 x 11'4 (4.27m x 3.45m)