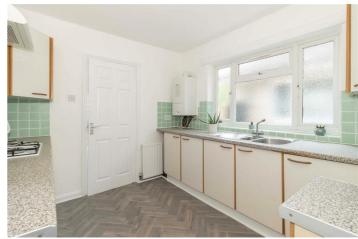

#### Entrance Hall

Stained glass internal doors leading to:

Lounge 13'6 x 10'6 (4.11m x 3.20m)

Kitchen 10'9 x 9'4 (3.28m x 2.84m)

Conservatory 7'4 x 7'8 (2.24m x 2.34m)

Bedroom One 14'0 x 11'4 (4.27m x 3.45m)