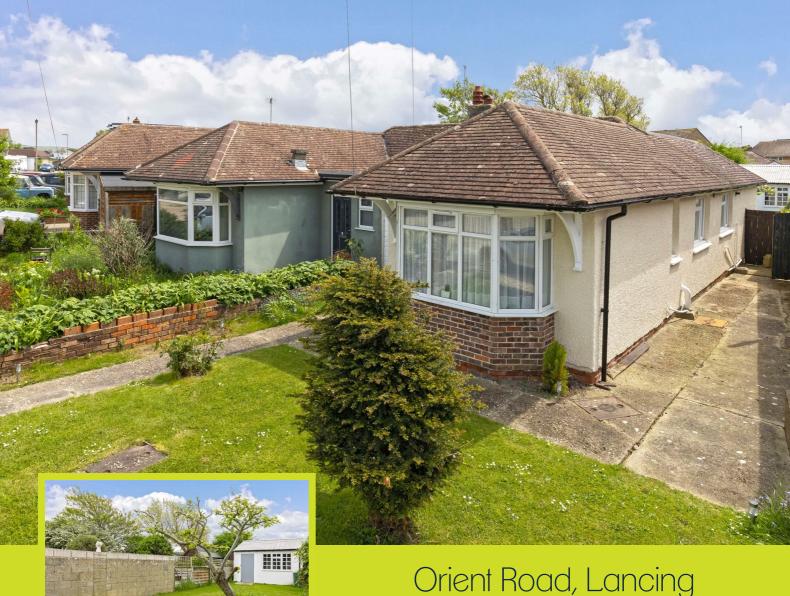

# Orient Road, Lancing

- Three Bedroom Semi-Detached Bungalow
- Easy Access To Local Transport Links
- No Ongoing Chain
- · Good Condition Throughout
- Council Tax Band B.

- · Ideal Location Close To Widewater Lagoon
- · Double Size Detached Garage With Rear Vehicular Access
- · Large South Facing Rear Garden
- EPC Rating E

Robert Luff & Co are delighted to welcome to the market this well presented three bedroom, semi-detached bungalow in the heart of the popular West Beach area of Lancing just a moments walk from Widewater Lagoon and Lancing/Shoreham Beach.

Positioned in a quiet road with no through way and a beautiful green space opposite this area is convenient for families or people looking for a peaceful area to live in. This extended bungalow briefly comprises three double bedrooms, a good size lounge with conservatory, fitted kitchen and family bathroom internally whilst externally offering a well manicured front garden, laid to lawn south facing rear garden and detached double garage with pitched roof and rear vehicular access.