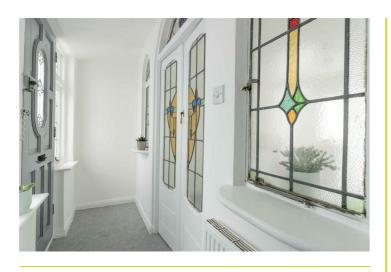

#### Entrance Hall

Stained glass internal doors leading to:

Lounge 13'6 x 10'6 (4.11m x 3.20m)

Kitchen 10'9 x 9'4 (3.28m x 2.84m)

Conservatory 7'4 x 7'8 (2.24m x 2.34m)

Bedroom One 14'0 x 11'4 (4.27m x 3.45m)