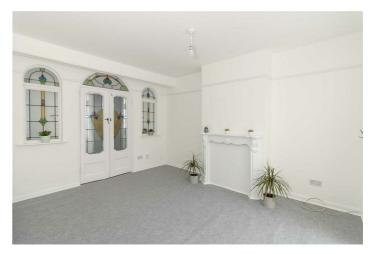

#### Entrance Hall

Stained glass internal doors leading to:

Lounge 13'6 x 10'6 (4.11m x 3.20m)

Kitchen 10'9 x 9'4 (3.28m x 2.84m)

Conservatory 7'4 x 7'8 (2.24m x 2.34m)

Bedroom One 14'0 x 11'4 (4.27m x 3.45m)