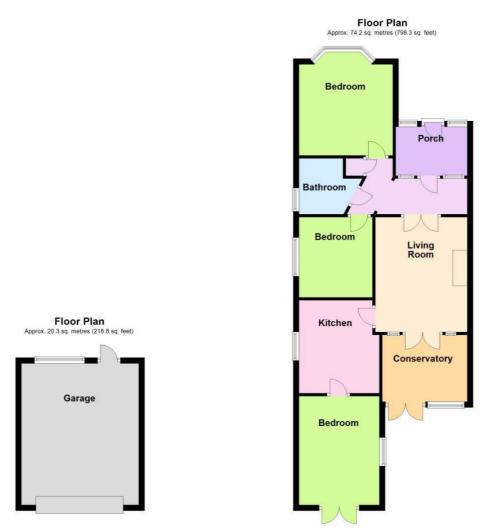

## **Accommodation**

**UPVC Front Door** Leading to:

Porch 7'8 x 5'8 (2.34m x 1.73m) Internal doors leading to:

#### Entrance Hall

Stained glass internal doors leading to:

Lounge 13'6 x 10'6 (4.11m x 3.20m)

Kitchen 10'9 x 9'4 (3.28m x 2.84m)

Conservatory 7'4 x 7'8 (2.24m x 2.34m)

Bedroom One 14'0 x 11'4 (4.27m x 3.45m)

Bedroom Two 10'4 x 8'0 (3.15m x 2.44m)

Bedroom Three 13'7 x 9'3 (4.14m x 2.82m)

Bathroom  $5'8 \times 6'0 (1.73 \text{m} \times 1.83 \text{m})$ 

Outside

Rear Garden

### Garage

Double length garage with power & light, door from garden, garage doors from rear.

## Front Garden

Mainly laid to lawn with path to front door.

Total area: approx. 94.5 sq. metres (1017.1 sq. feet)

The information provided about this property does not constitute or form any part of an offer or contract, nor may it be regarded as representations. All interested parties must verify accuracy and your solicitor must verify tenure/lease information, fixtures and fittings and, where the property has been extended/converted, planning/building regulation consents. All dimensions are approximate and quoted for guidance only as are floor plans which are not to scale and their accuracy cannot be confirmed. References to appliances and/or services does not imply that they are necessarily in working order or fit for the purpose.