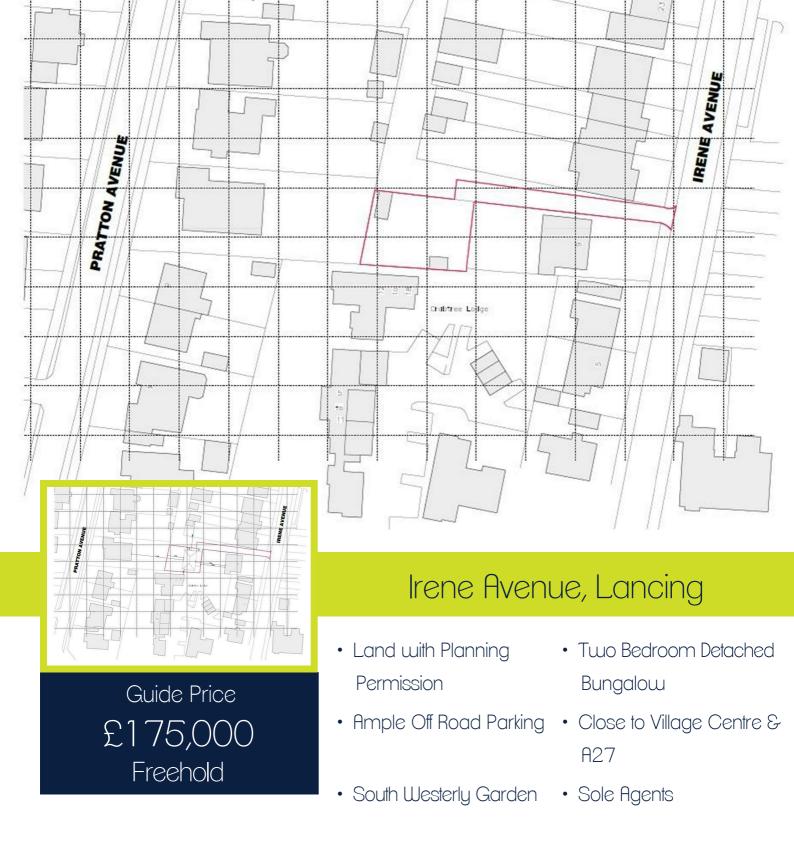

The dream to build your own home - look no further!

Robert Luff and Co are delighted to offer this rarely available opportunity to acquire this plot of land with full planning permission in place for a wonderful two bedroom detached bungalow, ideally situated in this favoured location with village shops, schools, parks, bus routes and easy access to both the A24 and A27 nearby. The accommodation will offer entrance hall, kitchen/dining space, opening to living room, two double bedrooms and family bathroom. Other benefits will include ample off road parking and beautiful south westerly rear garden.

## **Accommodation**

The dream to build your own home - look No further!

Robert Luff and Co are delighted to offer this rarely available opportunity to acquire this plot of land with full planning permission in place for a wonderful two bedroom detached bungalow, ideally situated in this favoured location with village shops, schools, parks, bus routes and easy access to both the A24 and A27 nearby. The accommodation will offer entrance hall, kitchen/dining space, opening to living room, two double bedrooms and family bathroom. Other benefits will include ample off road parking and beautiful south westerly rear garden.