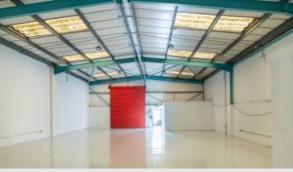

## Description

The properties are of steel portal frame construction with part brick part steel clad elevations beneath a pitched roof.

The properties form part of a modern development and offer a full height roller shutter door, three-phase power and LED lighting. As well as this, the site profits from 24-hour access and occupiers benefit from a secure gated entrance.

Typically, the units offer open plan warehouse with an approximate eaves height of 4.85m,together with a small ancillary office and WC's.