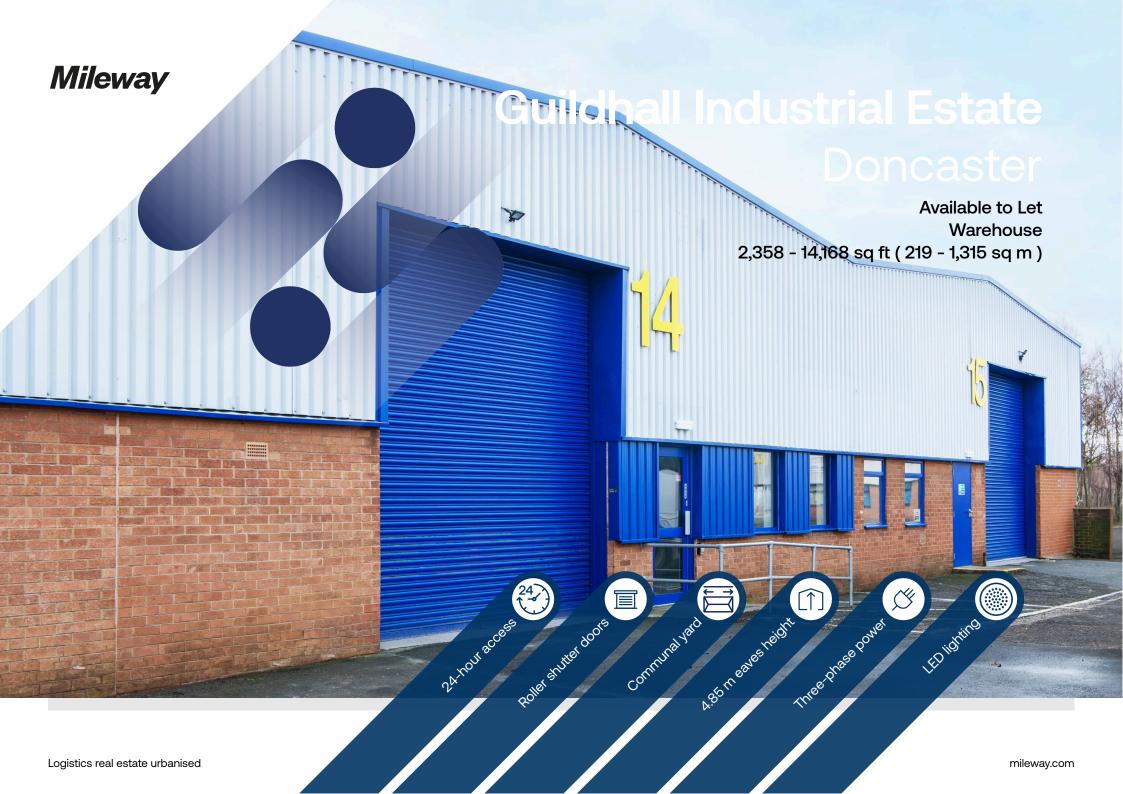

# **Guildhall Industrial Estate**

## Description

The properties are of steel portal frame construction with part brick part steel clad elevations beneath a pitched roof.

The properties form part of a modern development and offer a full height roller shutter door, three-phase power and LED lighting. As well as this, the site profits from 24-hour access and occupiers benefit from a secure gated entrance.

Typically, the units offer open plan warehouse with an approximate eaves height of 4.85m,together with a small ancillary office and WC's.