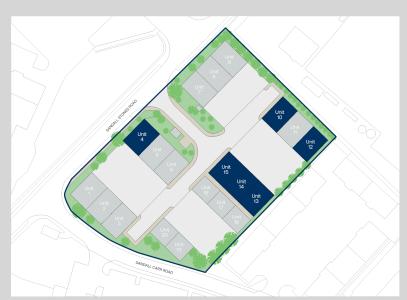

# Accommodation:

| Unit       | Property Type | Size (sq ft) | Size (sq m) | Availability |
|------------|---------------|--------------|-------------|--------------|
| Unit 4     | Warehouse     | 2,358        | 219         | Immediately  |
| Unit 10    | Warehouse     | 2,359        | 219         | Immediately  |
| Unit 12    | Warehouse     | 2,362        | 219         | Immediately  |
| Unit 13/14 | Warehouse     | 4,728        | 439         | Immediately  |
| Unit 15    | Warehouse     | 2,361        | 219         | Immediately  |
| Total      |               | 14,168       | 1,315       |              |