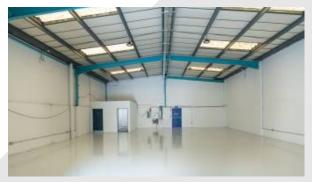

## Description

The properties are of steel portal frame construction with part brick part steel clad elevations beneath a pitched roof.

The properties form part of a modern development and offer a full height roller shutter door, three-phase power and LED lighting. As well as this, the site profits from 24-hour access and occupiers benefit from a secure gated entrance.

Typically, the units offer open plan warehouse with an approximate eaves height of 4.85m,together with a small ancillary office and WC's.