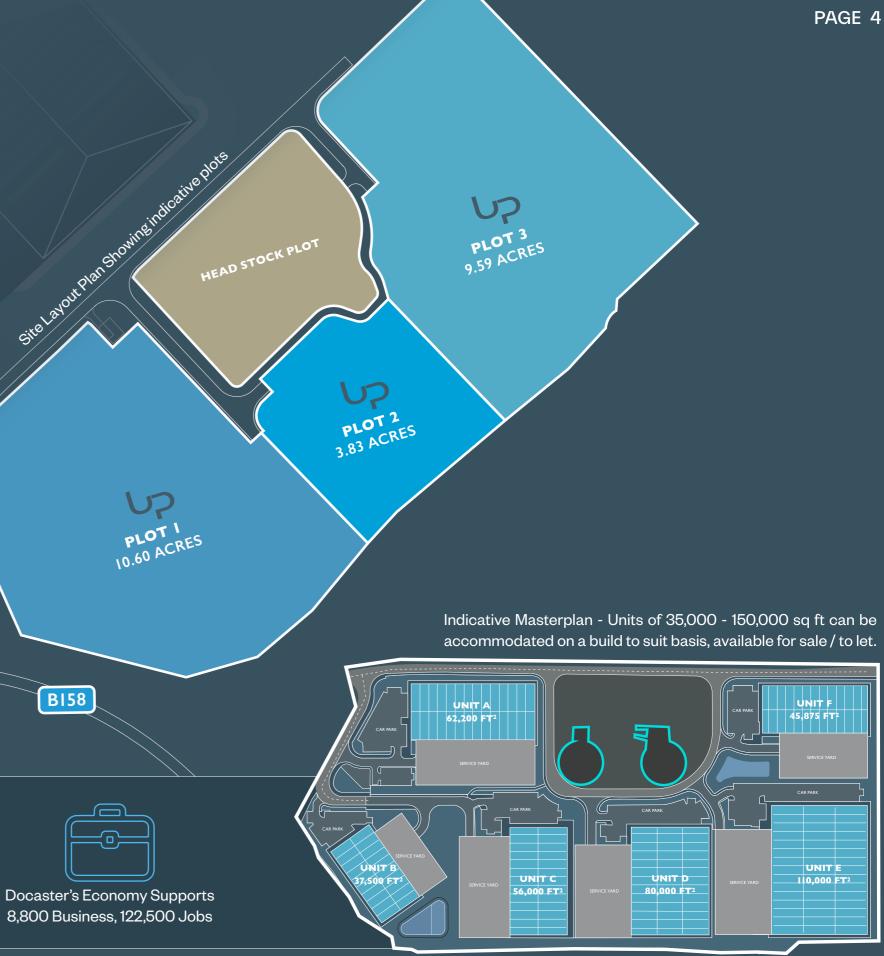

The site totaling 24 acres is available for sale and can be offered as a whole or could be split down in to plots from approximately 3 acres upwards.

Alternatively occupier requirements can be satisfied on a build to suit basis, able to accommodate requirements from 35,000 - 150,000 sq ft. Units are available for sale / to let on completion. Indicative Masterplan shown to the bottom right.

| UNIT       | SIZE (ACRES) |
|------------|--------------|
| PLOT ONE   | 10.60 acres  |
| PLOT TWO   | 3.83 acres   |
| PLOT THREE | 9.59 acres   |
| TOTAL      | 24 ACDES     |