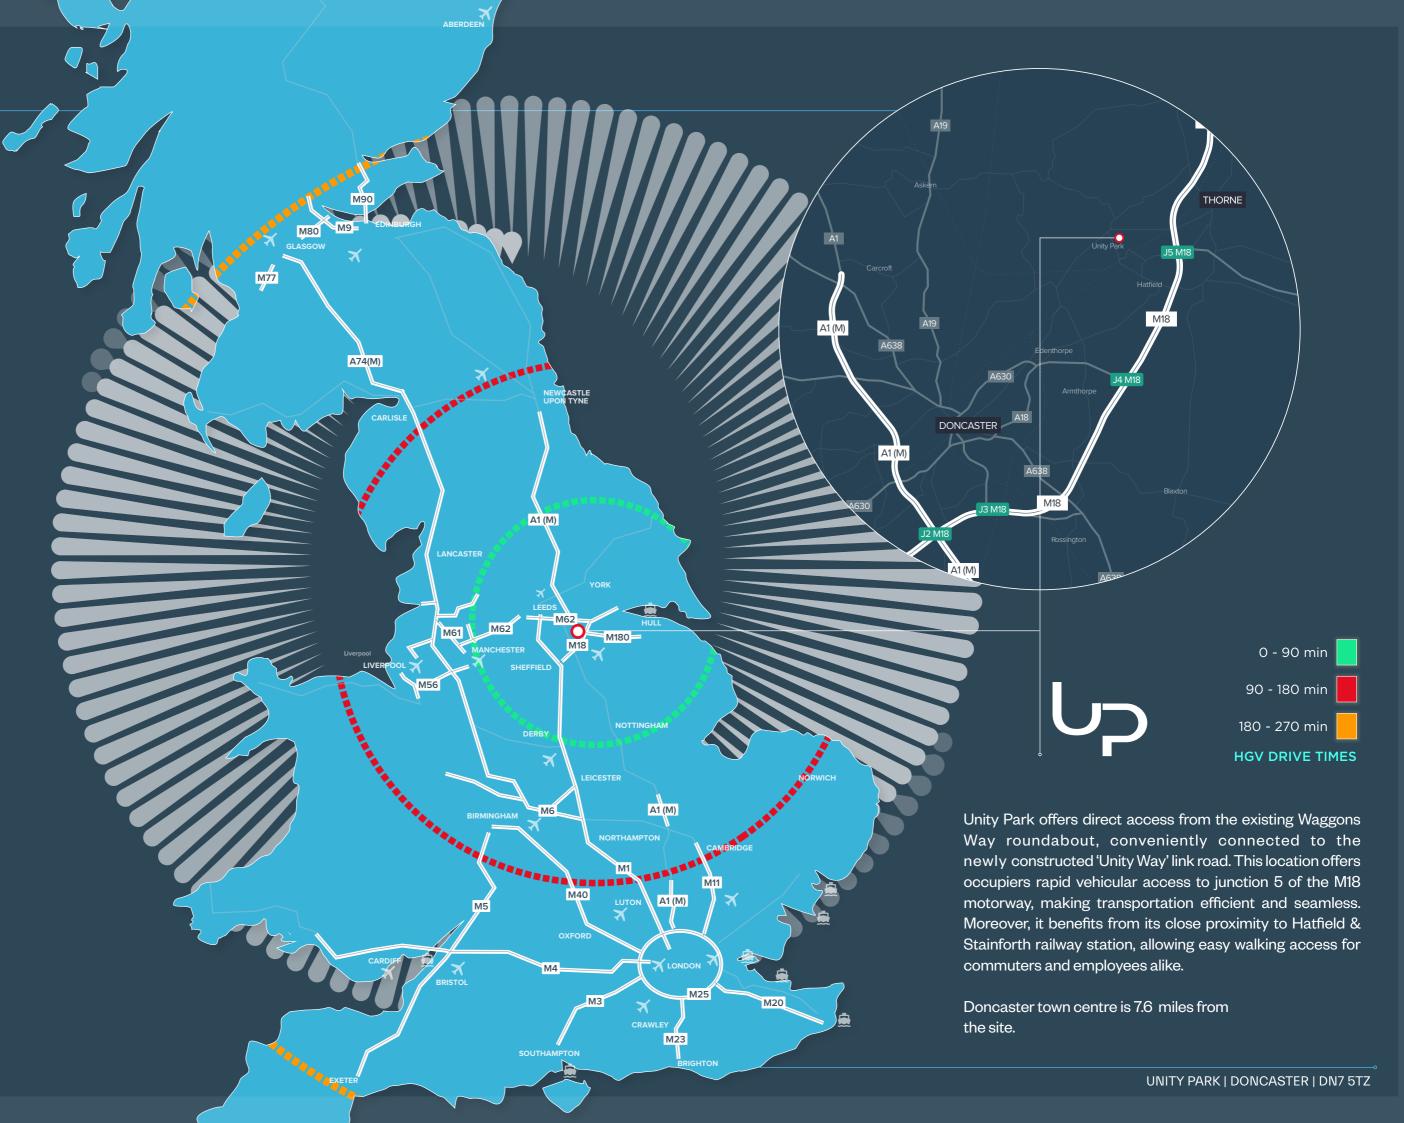

### TRAVEL DISTANCES

| J5/M18/180 | 1.7 miles  |
|------------|------------|
| J35/M62    | 8 miles    |
| Doncaster  | 8.5 miles  |
| A1(M)/J35  | 12.5 miles |
| J32/M1     | 20 miles   |
| Sheffield  | 30 miles   |
| Leeds      | 40 miles   |
| Nottingham | 53 miles   |
| Birmingham | 98 miles   |
| Liverpool  | 105 miles  |
| London     | 172 miles  |

| Leeds Bradford  | 49 miles  |
|-----------------|-----------|
| East Midlands   | 65 miles  |
| Manchester      | 73 miles  |
| Birmingham      | 99 miles  |
| London Heathrow | 179 miles |

| Immingham   | 38 miles  |
|-------------|-----------|
| Hull        | 39 miles  |
| Liverpool   | 110 miles |
| Felixstowe  | 196 miles |
| Southampton | 223 miles |