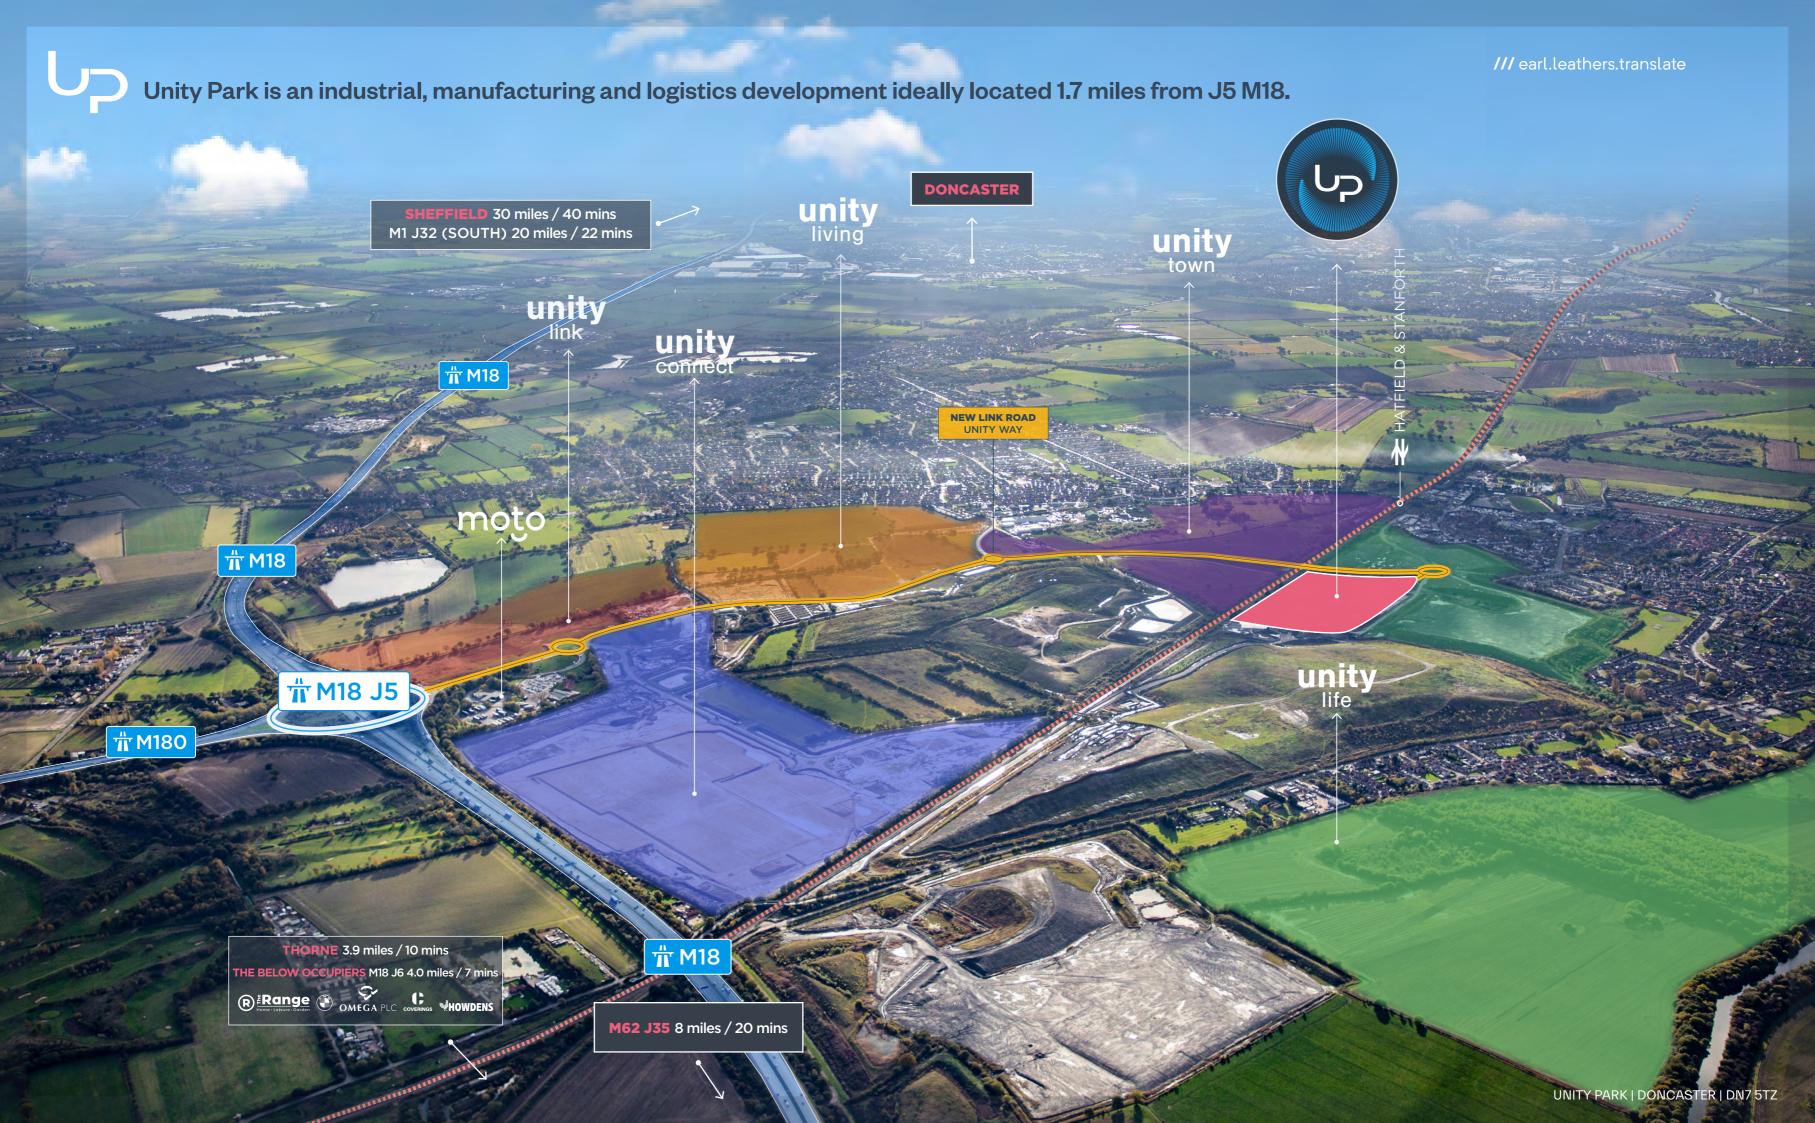

## **UNITY PARK**

DONCASTER
JUNCTION 5 M18
DN7 5TZ

LAND FOR SALE 3.8 - 24 ACRES

DESIGN AND BUILD INDUSTRIAL / WAREHOUSE OPPORTUNITY 35,000 - 150,000 SQ FT

### TRAVEL DISTANCES

| J5/M18/180 | 1.7 miles  |
|------------|------------|
| J35/M62    | 8 miles    |
| Doncaster  | 8.5 miles  |
| A1(M)/J35  | 12.5 miles |
| J32/M1     | 20 miles   |
| Sheffield  | 30 miles   |
| Leeds      | 40 miles   |
| Nottingham | 53 miles   |
| Birmingham | 98 miles   |
| Liverpool  | 105 miles  |
| London     | 172 miles  |