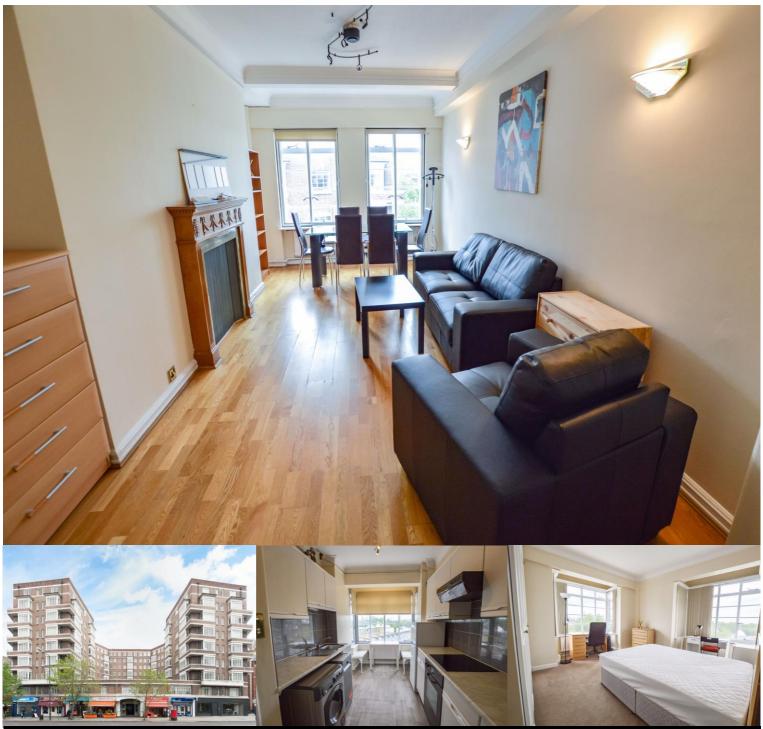

## Porter Wooden Floors Opposite London Business School

well-presented three bedroom apartment situated on the seventh floor of this portered building in Marylebone which features stairs and lift service, large entrance hallway and a bright and spacious reception area with wooden flooring. This property comprises of three double bedrooms, a family bathroom, built in wardrobes and benefits from a separate fitted kitchen with appliances. The property is situated opposite London Business School and is within close proximity to Baker Street Station and Regents Park. Available: 8th of August 2019.

## Three Double Bedrooms Family Bathroom Stairs