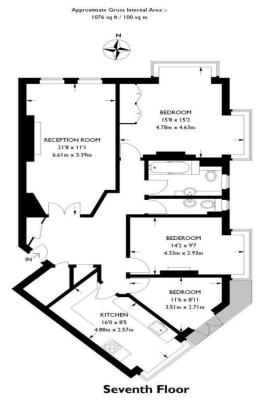

## Porter Wooden Floors Opposite London Business School

well-presented three bedroom apartment situated on the seventh floor of this portered building in Marylebone which features stairs and lift service, large entrance hallway and a bright and spacious reception area with wooden flooring. This property comprises of three double bedrooms, a family bathroom, built in wardrobes and benefits from a separate fitted kitchen with appliances. The property is situated opposite London Business School and is within close proximity to Baker Street Station and Regents Park. Available: 8th of August 2019.

## Three Double Bedrooms Family Bathroom Stairs