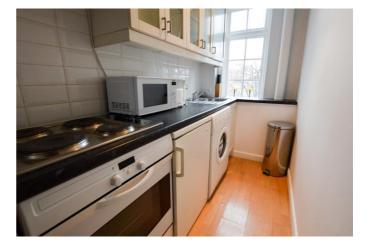

## Fourth Floor Mansion Block St Johns Wood

\*\*\*RENT INCLUSIVE OF HOT WATER & HEATING! \*\*\* Stunning one bedroom apartment on the fourth floor of this prestigious portered mansion block. The flat comprises; double bedroom with large fitted wardrobes, modern fully fitted kitchen, modern bathroom and well proportioned reception room. The flat is offered in excellent condition with wood floors throughout. Conveniently located moment from St Johns Wood Underground (Jubilee Line) and other local amenities including the High Street.

## Fitted Wardrobes Contemporary separate Fitted Kitchen Contemporary recently

LANGFORD COURT, NW8 9DP
Approx. Gross Internal Floor Area 395 sq ft. / 36.7 sq.m

**FOURTH FLOOR** 