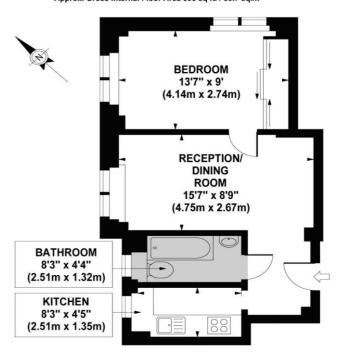

## Fitted Wardrobes Contemporary separate Fitted Kitchen Contemporary recently

LANGFORD COURT, NW8 9DP
Approx. Gross Internal Floor Area 395 sq ft. / 36.7 sq.m

**FOURTH FLOOR** 