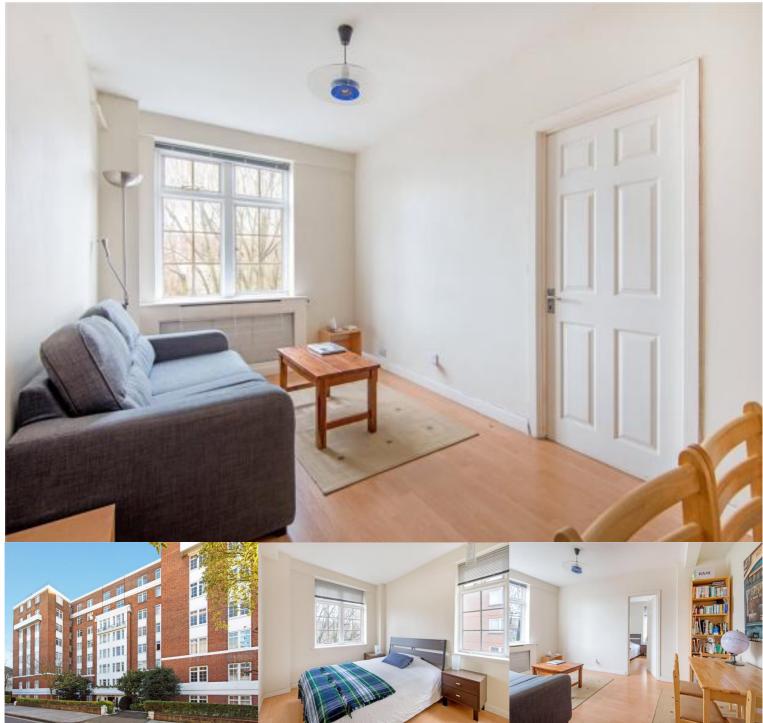

## Fourth Floor Mansion Block St Johns Wood

\*\*\*RENT INCLUSIVE OF HOT WATER & HEATING! \*\*\* Stunning one bedroom apartment on the fourth floor of this prestigious portered mansion block. The flat comprises; double bedroom with large fitted wardrobes, modern fully fitted kitchen, modern bathroom and well proportioned reception room. The flat is offered in excellent condition with wood floors throughout. Conveniently located moment from St Johns Wood Underground (Jubilee Line) and other local amenities including the High Street.