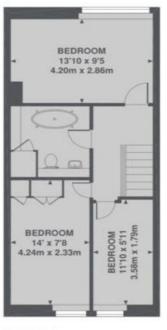

## Boundary Road Close to local amenities Large Reception

Semi Open-Plan Kitchen
Neutral Decor
Three Bedrooms

A spacious three bedroom flat set over the ground/first floor in a fantastic location between Swiss Cottage and St Johns Wood. The property offers; a large reception with semi open-plan fitted kitchen, three bedrooms, two tiled bathrooms, neutral decor throughout and good storage space. Boundary Road is within easy reach of the boutiques and pavement cafes of St. John's Wood and the open spaces of Paddington Recreation Ground. For South Hampstead transport links, Station (National Rail) and St. John's Wood Underground Station (Jubilee Line) provide excellent and reliable services into and out of central London and the West End. Council Tax: Band D (Westminster City)

GROUND FLOOR

1ST FLOOR