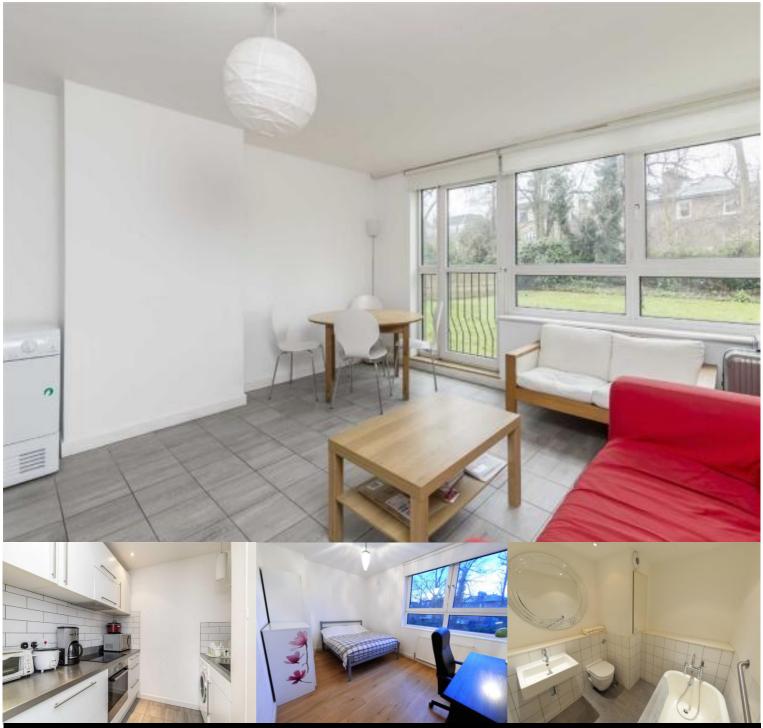

Boundary Road, St Johns Wood, NW8 Monthly Rental Of £3,337

## Boundary Road Close to local amenities Large Reception

Semi Open-Plan Kitchen
Neutral Decor
Three Bedrooms

A spacious three bedroom flat set over the ground/first floor in a fantastic location between Swiss Cottage and St Johns Wood. The property offers; a large reception with semi open-plan fitted kitchen, three bedrooms, two tiled bathrooms, neutral decor throughout and good storage space. Boundary Road is within easy reach of the boutiques and pavement cafes of St. John's Wood and the open spaces of Paddington Recreation Ground. For South Hampstead transport links, Station (National Rail) and St. John's Wood Underground Station (Jubilee Line) provide excellent and reliable services into and out of central London and the West End. Council Tax: Band D (Westminster City)