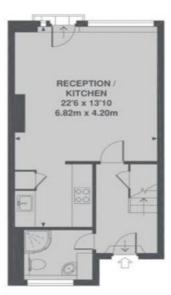

£3,337





## Boundary Road Close to local amenities Large Reception

Semi Open-Plan Kitchen
Neutral Decor
Three Bedrooms

A spacious three bedroom flat set over the ground/first floor in a fantastic location between Swiss Cottage and St Johns Wood. The property offers; a large reception with semi open-plan fitted kitchen, three bedrooms, two tiled bathrooms, neutral decor throughout and good storage space. Boundary Road is within easy reach of the boutiques and pavement cafes of St. John's Wood and the open spaces of Paddington Recreation Ground. For South Hampstead transport links, Station (National Rail) and St. John's Wood Underground Station (Jubilee Line) provide excellent and reliable services into and out of central London and the West End. Council Tax: Band D (Westminster City)



GROUND FLOOR



1ST FLOOR