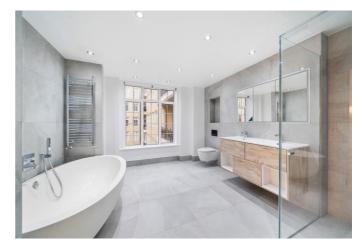

## Separate guest wc Voluminous reception Separate fully integrated kitchen

Experience the blend of contemporary style and classic comfort in this NEWLY **RENOVATED** 4-bedroom apartment. situated on the 6th floor of Berkeley a sought-after building in Court. Marylebone. Spread over a generous 2689sqft, enjoy a well-lit reception room that opens to a tranquil balcony overlooking a serene inner courtyard. The apartment boasts a separate, fully equipped eat-in kitchen and four ample bedrooms, each complemented with fitted wardrobes and an ensuite bathroom. Additional amenities include a dedicated guest cloakroom, 24/7 concierge service, and exclusive access to a rooftop garden, presenting a beautiful escape with London's skyline as its backdrop. Nestled in а neighbourhood known for its rich history, charming boutiques, this residence offers a perfect blend of city life and tranquillity. For professionals working in the city, its proximity to Baker Street and key transport links ensures seamless commutes.