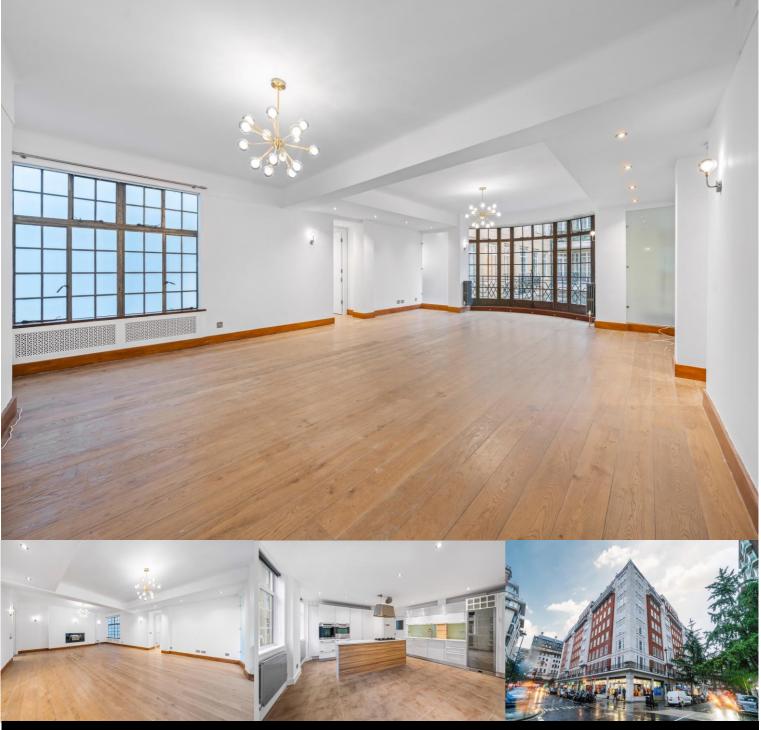

## Separate guest wc Voluminous reception Separate fully integrated kitchen

Experience the blend of contemporary style and classic comfort in this NEWLY **RENOVATED** 4-bedroom apartment. situated on the 6th floor of Berkeley a sought-after building in Court. Marylebone. Spread over a generous 2689sqft, enjoy a well-lit reception room that opens to a tranquil balcony overlooking a serene inner courtyard. The apartment boasts a separate, fully equipped eat-in kitchen and four ample bedrooms, each complemented with fitted wardrobes and an ensuite bathroom. Additional amenities include a dedicated guest cloakroom, 24/7 concierge service, and exclusive access to a rooftop garden, presenting a beautiful escape with London's skyline as its backdrop. Nestled in а neighbourhood known for its rich history, charming boutiques, this residence offers a perfect blend of city life and tranquillity. For professionals working in the city, its proximity to Baker Street and key transport links ensures seamless commutes.