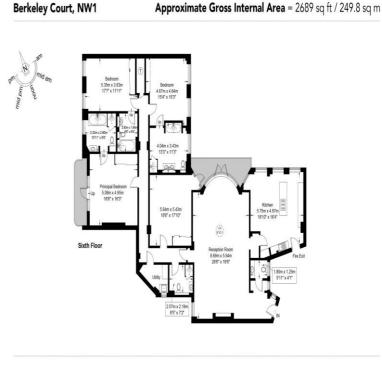

## Separate guest wc Voluminous reception Separate fully integrated kitchen

Experience the blend of contemporary style and classic comfort in this NEWLY **RENOVATED** 4-bedroom apartment. situated on the 6th floor of Berkeley a sought-after building in Court. Marylebone. Spread over a generous 2689sqft, enjoy a well-lit reception room that opens to a tranquil balcony overlooking a serene inner courtyard. The apartment boasts a separate, fully equipped eat-in kitchen and four ample bedrooms, each complemented with fitted wardrobes and an ensuite bathroom. Additional amenities include a dedicated guest cloakroom, 24/7 concierge service, and exclusive access to a rooftop garden, presenting a beautiful escape with London's skyline as its backdrop. Nestled in а neighbourhood known for its rich history, charming boutiques, this residence offers a perfect blend of city life and tranquillity. For professionals working in the city, its proximity to Baker Street and key transport links ensures seamless commutes.

This plan is for layout guidance only and is not drawn to scale unless stated. All dimensions, including windows, doors, and the Total Gross Internal Area (GIA), are approximate. For precise measurements, please consult a qualified architect or surveyor before making any decisions based on this plan.