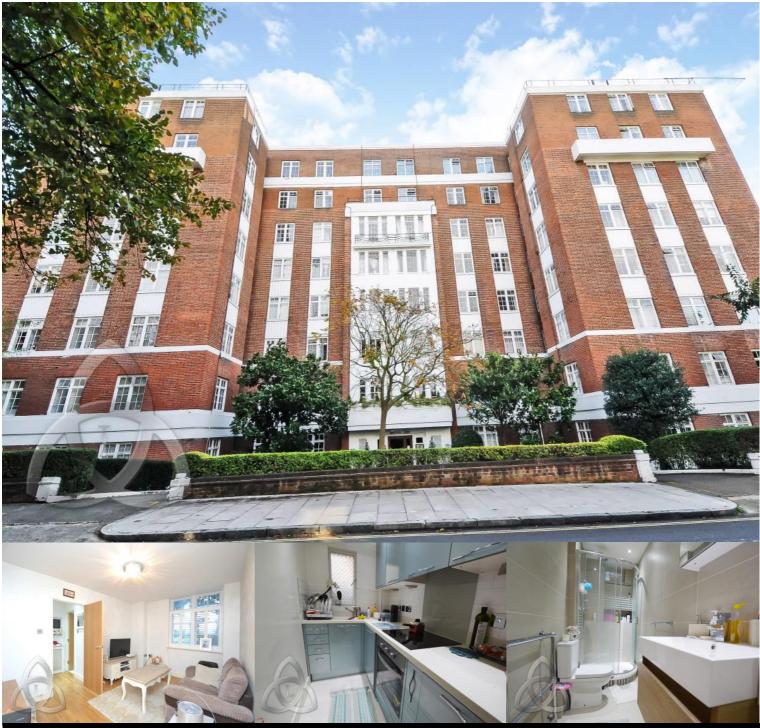

Registered in England No: 09368865

A spacious one bedroom apartment situated on the ground floor of this sought after mansion block. Boasting a neutral decor with wood flooring throughout, this bright and airy apartment features a spacious living area, double bedroom with fitted wardobes, fitted kitchen, contemporary shower room and storage in abundance. Further benefits include porterage, communal gardens, lifts, communal heating and hot water and entry phone system.

Ground Floor Mansion Block Portered Communal Heating Communal Gardens Entry Phone St Johns Wood Contemporary Bathroom

Legacy Property Consultants Ltd | **Registered Office:** 19, Barkat House, 116 - 118 Finchley Road, London NW3 5HT T: 020 7433 2523 | F: 020 7433 2522 | E: info@legacypcl.co.uk | W: www.legacypcl.co.uk