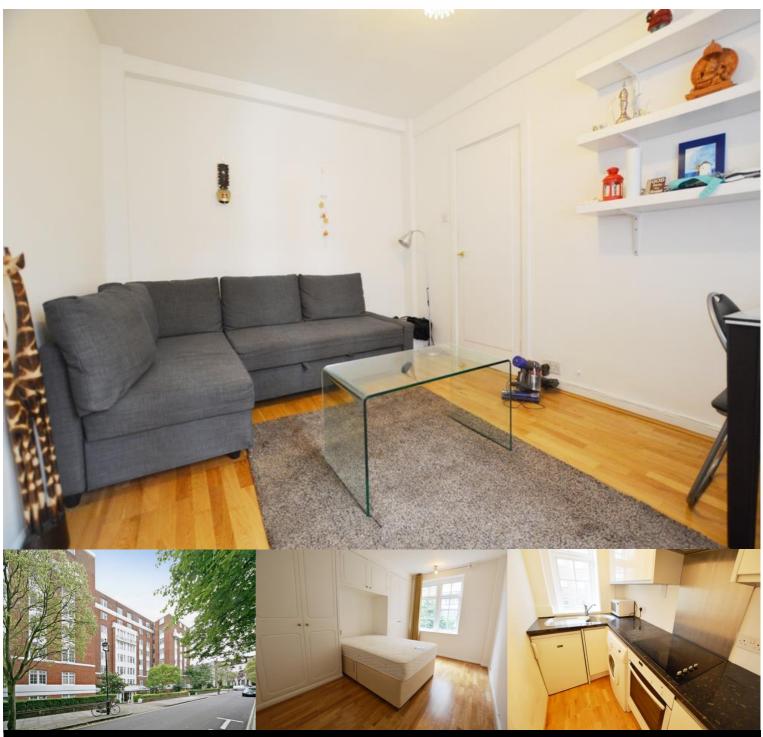

Langford Court, Abbey / Rental Of £2,100
Road St Johns Wood

\*HOT WATER & HEATING INCLUSIVE IN RENT\* SOLE AGENTS. Sizeable one bedroom apartment located on the third floor of a portered mansion block in the heart of St John Wood. This bright and airy property features wood floors throughout, spacious reception room, large double bedroom with fitted wardrobes, separate fitted kitchen and a modern bathroom. Langford Court also offers a day porter and access to communal gardens. Conveniently located moment from St Johns Wood Underground (Jubilee Line) and other local amenities including the High Council Tax: Band C (Westminster) / EPC RATING: C

Third Floor

Mansion Block

St Johns Wood

Communal Gardens

Fitted Wardrobes
Seperate Fitted Kitchen
Modern Bathroom
Rent Inclusive of Hot Water
& Heating