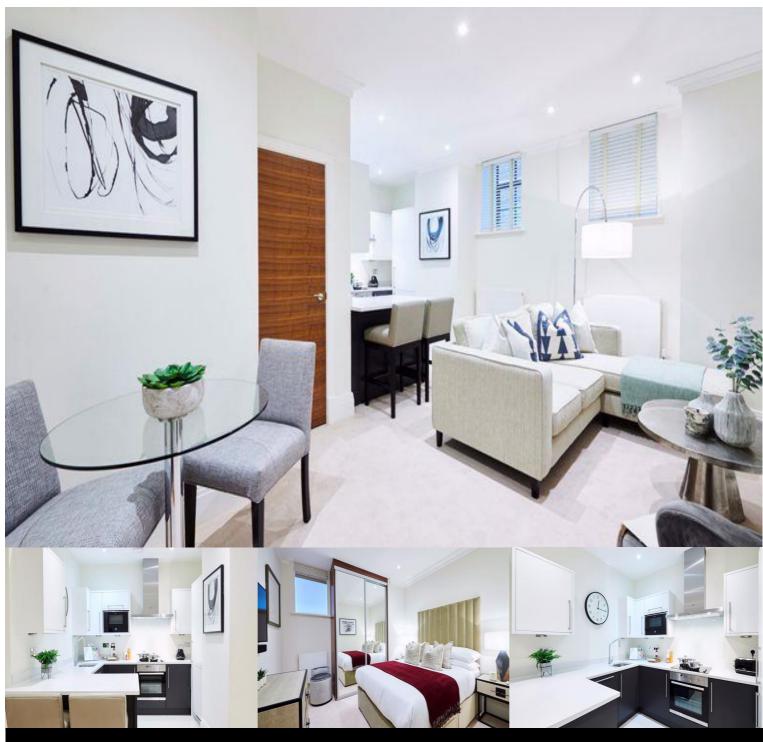

Palace Wharf, Rainville

Monthly Rental Of

One bedroom
Ground Floor
Circa 485 sq ft
Pet Friendly

A stunning brand-new interior designed, one-bedroom, one bathroom groundfloor apartment facing the courtyard set within this newly converted warehouse, development on the River gated Thames. The apartment boasts a bright open-plan kitchen and reception room, master bedroom with en-suite shower room and an additional quest bathroom. The fully fitted Metris Kitchen is with complete Miele appliances including an integrated dishwasher, washer/dryer, full height fridge freezer, oven, hob and integrated extractor fan as well as a Miele wine cooler. The full bathroom suites come with underfloor heating whilst the bedrooms boast bespoke mirrored wardrobes automatic lighting. Further benefits of the apartment include a Smart Home visual system, a digital video door entry system and pre-wiring for Sky + TV. With its riverside location, Palace Wharf is also conveniently close to several transport links including Hammersmith Overground and Underground Station, Barons Court, Putney Bridge

Interior Designed
New Build Gated
Development
Riverside location
Transport Links