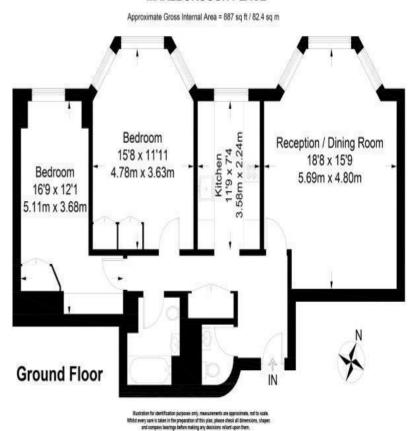

## Large master bedroom Second Bedroom with fitted wardrobes Bathroom

\*\*\*Allocated underground car park space included in rent\*\*\* Legacy PCL is pleased to present this exquisite 2 bedroom, 1 bathroom apartment in the heart of St Johns Wood. The apartment is located in a quiet street just off Abbey Road and set within a prime, secure and extremely well maintained portered The property features a large block. reception room with bay windows, a large master bedroom, second bedroom with fitted wardrobes, family bathroom, a fully fitted kitchen and a guest wc. Close to St Johns Wood Station (Jubilee Line), Maida Vale station (Bakerloo Line), just moments from the American School and a short walk to Johns Wood High Street which has an amazing selection of fine cafes, restaurants and boutique stores. Available NOW for a long term let.