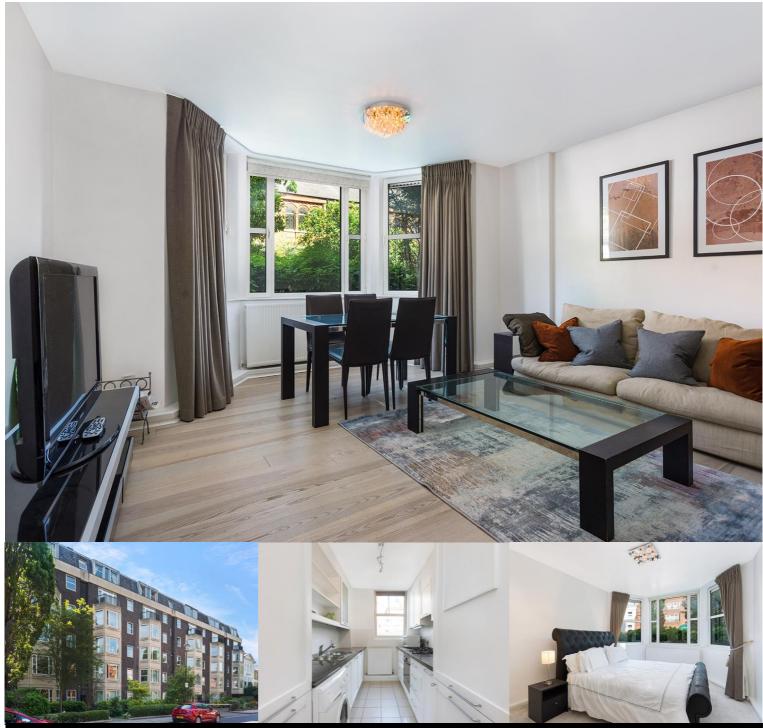

## Large master bedroom Second Bedroom with fitted wardrobes Bathroom

\*\*\*Allocated underground car park space included in rent\*\*\* Legacy PCL is pleased to present this exquisite 2 bedroom, 1 bathroom apartment in the heart of St Johns Wood. The apartment is located in a quiet street just off Abbey Road and set within a prime, secure and extremely well maintained portered The property features a large block. reception room with bay windows, a large master bedroom, second bedroom with fitted wardrobes, family bathroom, a fully fitted kitchen and a guest wc. Close to St Johns Wood Station (Jubilee Line), Maida Vale station (Bakerloo Line), just moments from the American School and a short walk to Johns Wood High Street which has an amazing selection of fine cafes, restaurants and boutique stores. Available NOW for a long term let.

## Separate WC Kitchen Reception Room