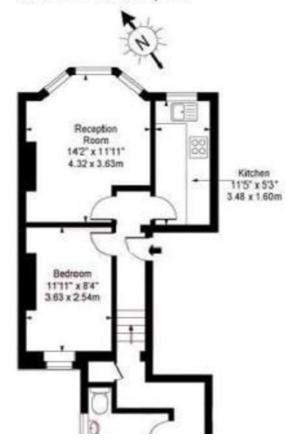

## FFF, 100 SALTRAM CRESCENT LONDON, W9 3JX

£535,000 LEASEHOLD

Presenting a delightful two-bedroom apartment located on the first floor of a beautifully converted Victorian building. This property boasts a modern, neutral decor throughout, featuring two spacious double bedrooms, a generous reception room with high ceilings, and elegant wooden floors. The separate, fully-fitted kitchen enhances the property's appeal.