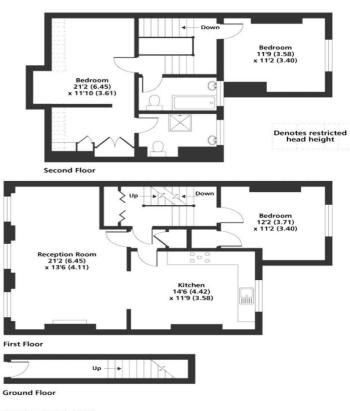

## Wood flooring throughout Fully integrated kitchen Breakfast Bar

Kingdon Road NW6 Total internal floor area (Includes restricted head height) 1303 sq ft 121.0 sq metres