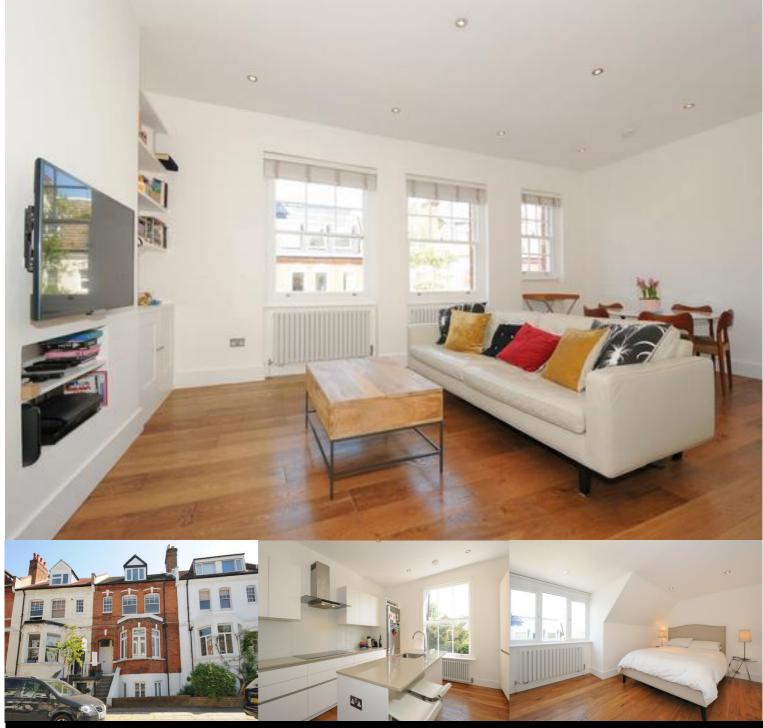

## Three Double Bedrooms Two Bathrooms Split Level

\*\*\*SOLE AGENTS\*\*\* VOLUMINOUS split-level 3-bedroom apartment set on the first/second floor of this well presented period conversion in the heart of West Hampstead. Finished to a contemporary standard with wood flooring throughout this apartment features; three double bedrooms, two modern bathrooms. spacious reception/dining area, state-of-the-art kitchen with integrated appliances and breakfast bar. Kingdon Road is one of West Hampstead's finest locations, only a stroll to the local restaurants, pubs & \*\*\*VIDEO AVAILABLE ON

## Wood flooring throughout Fully integrated kitchen Breakfast Bar

Kingdon Road NW6 Total internal floor area (Includes restricted head height) 1303 sq ft 121.0 sq metres