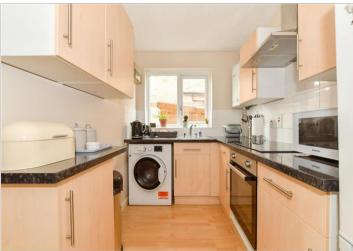

### **GROUND FLOOR**

Lounge: 15'8 x 9'11 (4.78m x

3.02m)

**Kitchen**: 12'8 x 6'1 (3.86m x 1.86m)