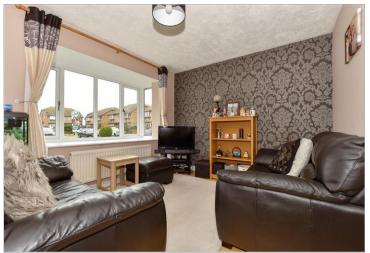

### **GROUND FLOOR**

Lounge: 15'8 x 9'11 (4.78m x

3.02m)

**Kitchen**: 12'8 x 6'1 (3.86m x 1.86m)