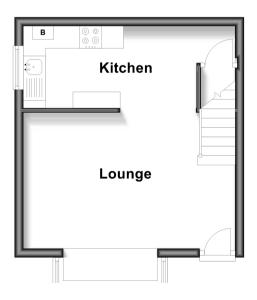

### **GROUND FLOOR**

Lounge: 15'8 x 9'11 (4.78m x

3.02m)

**Kitchen**: 12'8 x 6'1 (3.86m x 1.86m)

### **Ground Floor**

Approx. 24.6 sq. metres (265.0 sq. feet)