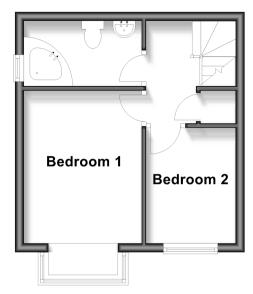

#### **FIRST FLOOR**

Landing

Bathroom

Bedroom 1: 11'2 x 8'8 (3.41m x

2.64m)

Bedroom 2: 8'0 x 6'7 (2.44m x

2.01m)

### First Floor

Approx. 24.4 sq. metres (262.7 sq. feet)