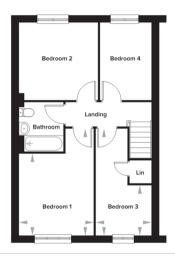

(4.63m x 3.23m)

Bedroom 2: 11'2 x 11'0 (3.41m x 3.36m) Bedroom 3: 15'2 x 7'11 into door well

(4.63m x 2.41m)

Bedroom 4: 11'0 x 7'3 (3.36m x 2.21m)

Family bathroom

#### First Floor

3.23m x 4.64/3.55m 10' 7" x 15' 2"/11' 7" 3.42m x 3.36mm Redroom 4 2.23m x 3.36mm 1.93m x 2.14m

7' 3" x 11' 0" 6' 4" x 7' 0"