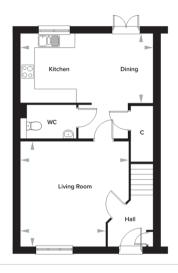

### **FLOORPLAN**

Kitchen/Dining room: 18'9 x 9'10 (5.72m

x 3.00m)

Living room: 15'5 into door well x 14'11

(4.70m x 4.55m)

Cloakroom/WC

Under stairs storge

Bedroom 1:15'2 x 10'7 into recess

#### **Ground Floor**

Kitchen/Dining

5.74m x 3.01m 4.70/3.70m x 4.56m

18' 9" x 9' 10" 15' 5"/12' 1" x 14' 11"