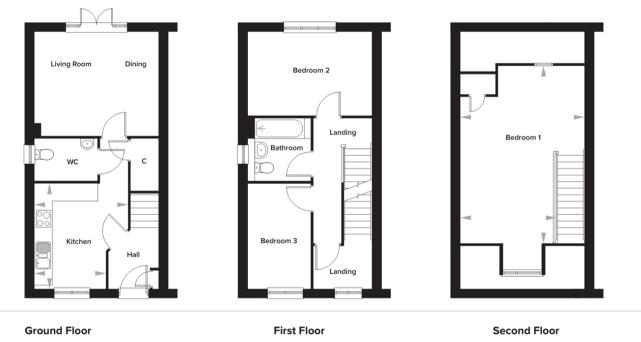

## Accommodation

#### **GROUND FLOOR**

Kitchen: 11'9 x 10'6 into alcove (3.58m x 3.20m) Living/Diner : 13'10 x 11'7 (4.22m x 3.53m) Cloakroom Under stairs storage cupboard

#### FIRST FLOOR

Bedroom 2 : 13'10 x 9'4 (4.22m x 2.85m) Bedroom 3: 11'9 x 7'0 (3.58m x 2.14m) Bathroom : 7'1 x 7'0 (2.16m x 2.14m)

#### SECOND FLOOR

Bedroom 1 : 19'11 x 13'10 into recess (6.07m x 4.22m)

#### OUTSIDE

Private rear garden Allocated parking spaces

### Oakapple Place Phase 2, Barming, Kent 3 Bedroom End of Terrace House

Plot 191

 Kitchen
 3.20/2.44m x 3.60m
 10' 6"/8' 0" x 11' 9"

 Living/Dining
 4.23m x 3.54m
 13' 10" x 11' 7"

 Bedroom 2
 4.23m × 2.86m
 13' 10" × 9' 4"

 Bedroom 3
 2.15m × 3.60mm
 7' 0" × 11' 9"

 Bathroom
 2.15m × 2.14m
 7' 1" × 7' 0"

Bedroom 1 4.23/3.29m x 6.08m 13' 10"/10' 9" x 19' 11"

Please note: dimensions are approximate +/- \$0mm and are not intended to be used for carpet sizes, appliance spaces or furniture items