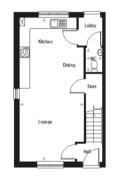

#### FLOOR PLAN

Kitchen/Living/Diner : 28'3 x 12'7 (8.62m x 3.84m) Lobby area off the kitchen WC / Cloakroom

#### **FIRST FLOOR**

Bedroom 1 : 16'3 x 11'4 (4.96m x 3.46m) Bedroom 2: 16'3 x 11'9 (4.96m x 3.58m) Bathroom : 7'4 x 6'11 (2.24m x 2.11m)