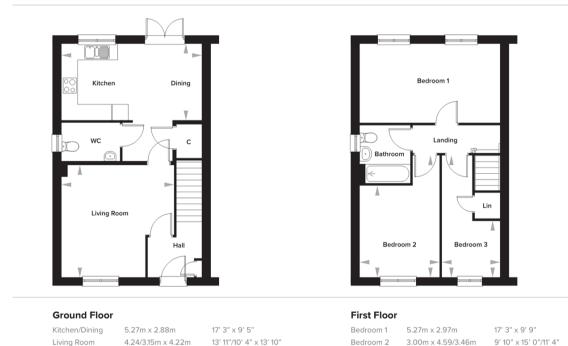

## Accommodation

## Oakapple Place Phase 2, Barming, Kent

**3 Bedroom Semi-Detached House** 

Bedroom 3

Bathroom

2.18m x 4.59/2.12m

1.89m x 2.17m

7' 2" x 15' 0"/6' 11"

6' 2X" x 7' 1"