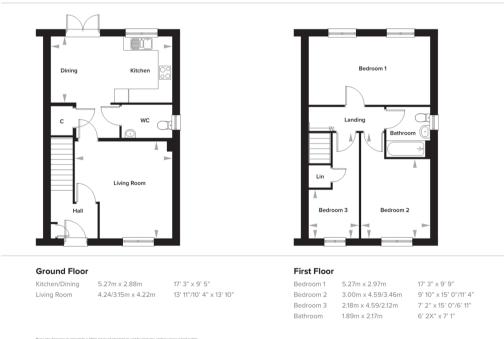

## Accommodation

Oakapple Place Phase 2, Barming, Kent 3 Bedroom Semi-Detached House

Plot 107

Appliances & services are untested, dimensions are approximate and floor plans are not to scale