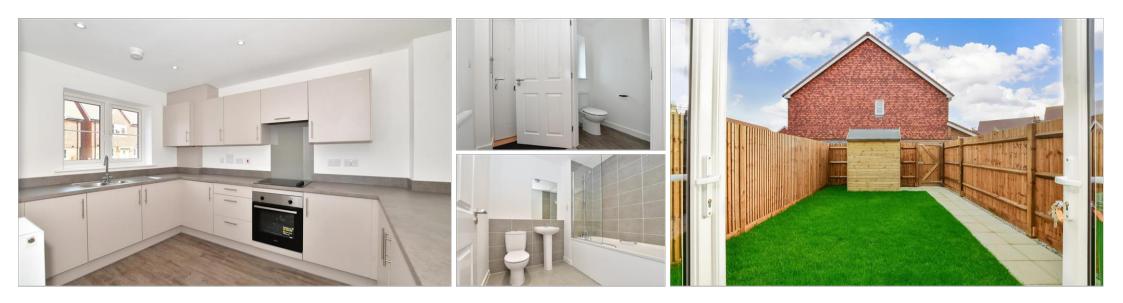

Price £41,000

Leasehold

3x ∰ 1x 🚅 1x 🕮

Plot 163, Hawthorn Way, Paddock Wood, Tonbridge, Kent, TN12





## **Main features**

- New Home
- Shared ownership from 10%
- Due to be complete spring 2024
- Reserve today



### **Nearest Schools**

There is a good provision of well performing schools in the area including Paddock Wood Primary School and Mascalls Acadamy School in Paddock Wood providing secondary education. There are a good selection of schools on the vicinity of the area and slightly further out towards Maidstone and Tunbridge Wells



#### **Transport Information**

Paddock Wood train station is within half a mile from the development with regular trains to central London and the South Coast

## Call Shared Ownership - 01403 602681 ■ cubittandwest.co.uk

- If buying to let, the energy rating will need to be improved to at least 'E' rating before you can let the property

  Legal