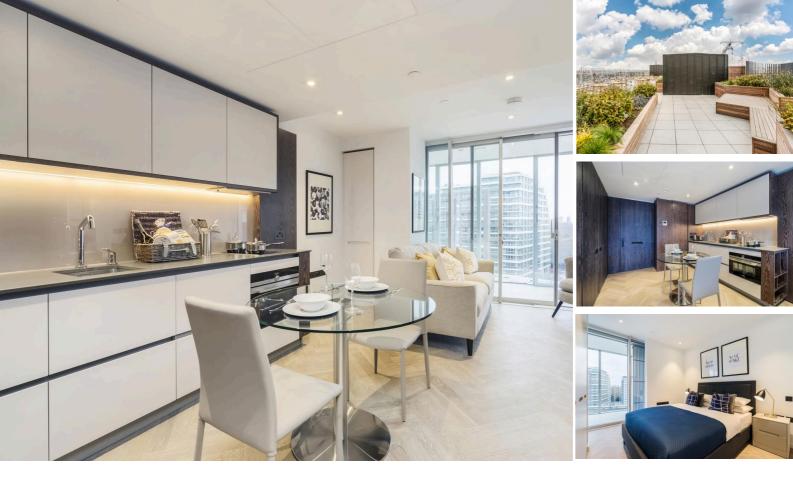

## Halliday House, Battersea Power Station

- Manhattan-Style With Excellent Storage
- Only 2 Apartments on this Floor!
- Stunning Kitchen With Built-in Siemens Appliances
- Winter Garden
- Onsite Swimming Pool

Stunning 8th floor apartment, comes fully furnished by Vesta & is a Manhattan style apartment in the ever popular Battersea Power Station development.

Residents have access to an on-site cinema, gym, pool and one of a kind residents lounge & bar!