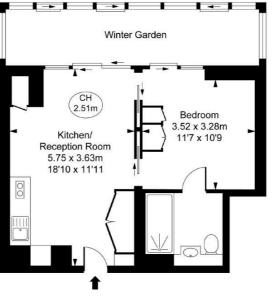

Halliday,
Battersea Power Station, SW8
Approximate Gross Internal Area
51.94 sq m / 559 sq ft
(Including Winter Garden)

(CH = Ceiling Heights)

Eighth Floor

This plan is not to scale. It is for guidance and not for valuation purposes.

All measurements and areas are approximate only, and have been prepared in accordance with the current edition of the RICS Code of Measuring Practice.