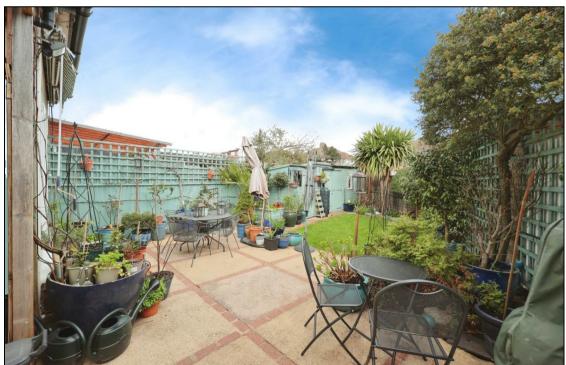

Key Features: A bright and inviting thought lounge reception area, perfect for family gatherings and entertaining. Extended Fitted Kitchen equipped appliances, Ground Floor bathroom added convenience for guests and family. Four Bedrooms comfortably located over ground and first floor, a family bathroom stylish and well-appointed, serving the first floor. Mature private rear Garden a tranquil outdoor retreat, perfect for unwinding or hosting summer barbecues and Off-Street Parking accommodates vehicles with ease.