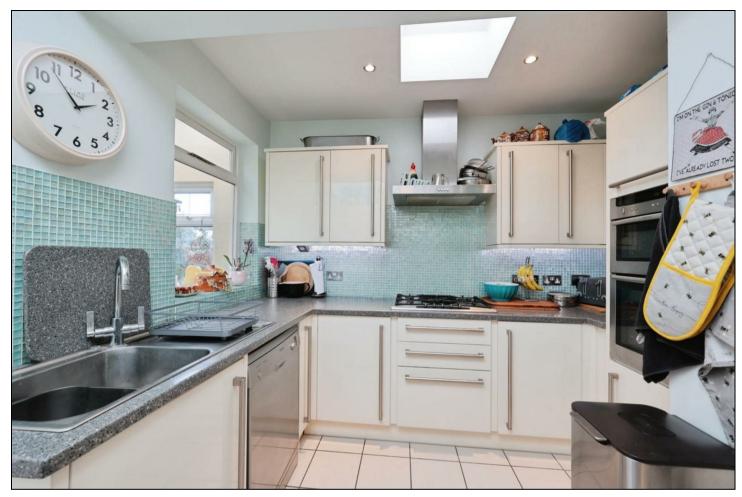

Key Features: A bright and inviting thought lounge reception area, perfect for family gatherings and entertaining. Extended Fitted Kitchen equipped appliances, Ground Floor bathroom added convenience for guests and family. Four Bedrooms comfortably located over ground and first floor, a family bathroom stylish and well-appointed, serving the first floor. Mature private rear Garden a tranquil outdoor retreat, perfect for unwinding or hosting summer barbecues and Off-Street Parking accommodates vehicles with ease.