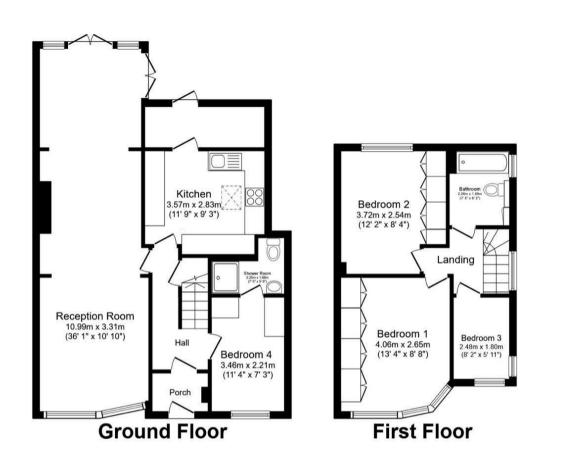

## **KEY FEATURES**

- Four Bedrooms
- Two Bathrooms
  - Own Drive
- Scope to Extend (STPP)
- Priestmead Primary School and NurseryPrimary
- Park High School Secondary 0.90 Miles

This floor plan is for illustrative purposes only. It is not drawn to scale. Any measurements, floor areas (including any total floor area), openings and orientation are approximate. No details are guaranteed, they cannot be relied upon for any purpose and they do not form part of any agreement. No liability is taken for any error, omission or misstatement. A party must rely upon its own inspection(s). Powered by www.focalagent.com