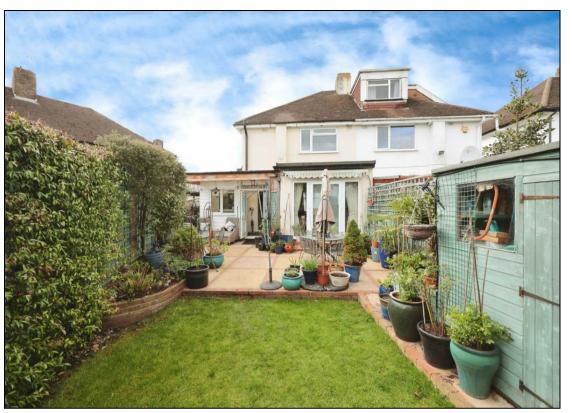

Key Features: A bright and inviting thought lounge reception area, perfect for family gatherings and entertaining. Extended Fitted Kitchen equipped appliances, Ground Floor bathroom added convenience for guests and family. Four Bedrooms comfortably located over ground and first floor, a family bathroom stylish and well-appointed, serving the first floor. Mature private rear Garden a tranquil outdoor retreat, perfect for unwinding or hosting summer barbecues and Off-Street Parking accommodates vehicles with ease.