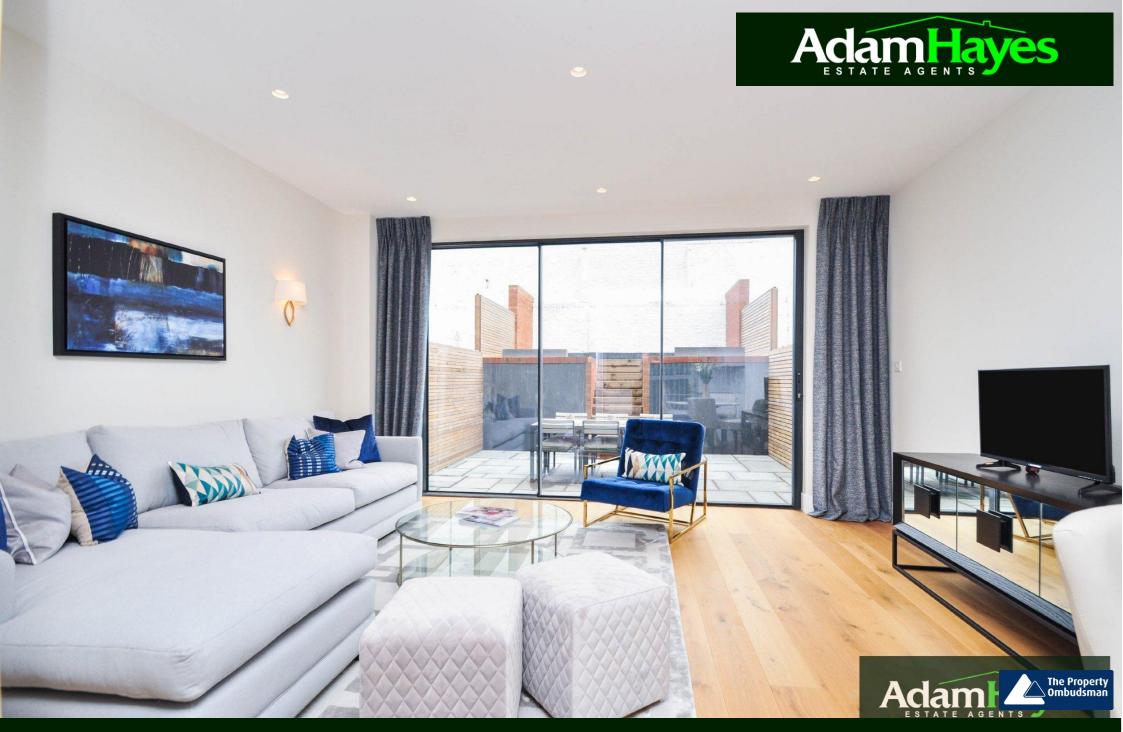

### **Key Features**

- Three Bedroom House
- Open Plan Living Space
- Guest Cloakroom
- Chain Free
- Under Floor Heating
- Rear Garden

#### **Property Description**

Built to an exceptionally superior specification throughout is this contemporary designed and newly built three bedroom, two bathroom house. The property is offered chain free and is conveniently located within minutes' walk of Victoria Park. Benefitting from open plan living space with sliding doors leading to a low maintenance rear garden, a guest cloakroom, allocated off street parking, modern bathrooms, and under floor heating. To really appreciate the size, location and condition an internal viewing is highly recommended via vendors main agents Adam Hayes Estate Agents on 020 8883 2621.