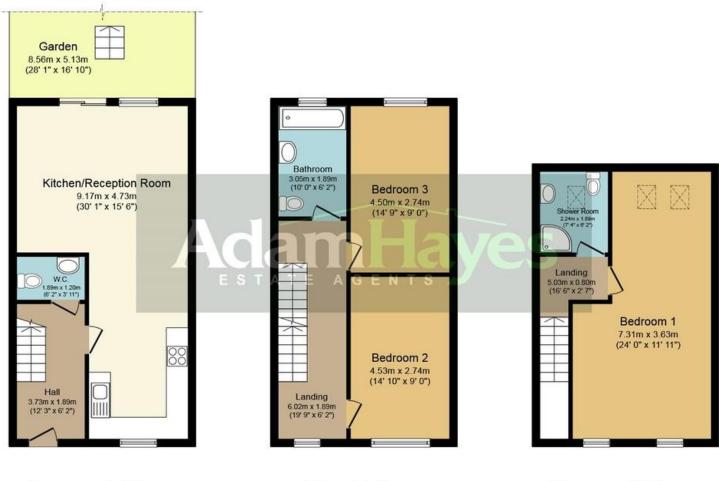

**North Finchley Office** 

365 Ballards Lane, North Finchley, London, N12 8LL

Tel: 020 8445 4008 Email: info@adam-hayes.co.uk Web: www.adam-hayes.co.uk

**Ground Floor** 

**First Floor** 

Second Floor

Total floor area 121.0 sq. m. (1,302 sq. ft.) approx

This plan is for illustration purposes only and may not be representative of the property. Plan not to scale.

These particulars, whilst believed to be accurate are set out as a general outline only for guidance and do not constitute any part of an offer or contract. Intending purchasers should not rely on them as statements or representation of fact, but must satisfy themselves by inspection or otherwise as to their accuracy. We have not carried out a detailed survey not tested the services, appliances and specific fittings. Room sizes should not be relied upon for carpets and furnishings. The measurements given are approximate. No person in this firms employment has the authority to make or give any representation or warranty in respect of the property.