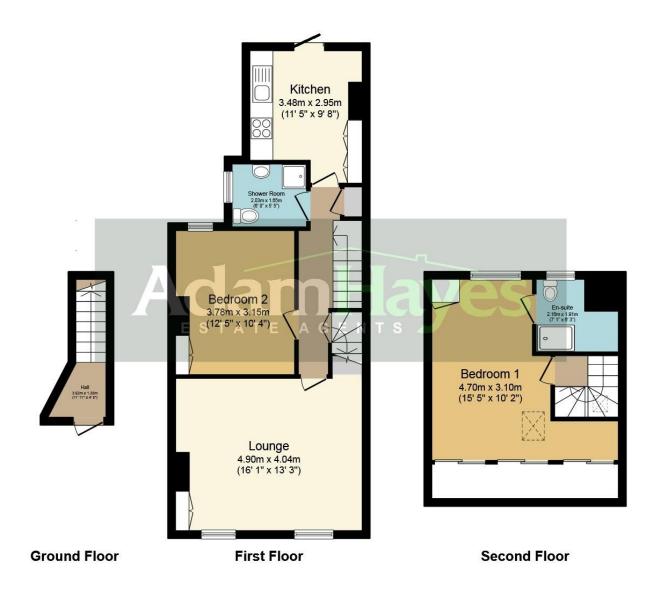

East Finchley Office158 High Road, East Finchley, London, N2 9AS

Tel: 0208 883 2621 Email: info@adam-hayes.co.uk Web: www.adam-hayes.co.uk

Total floor area 80.3 sq.m. (865 sq.ft.) approx

This plan is for illustration purposes only and may not be representative of the property. Plan not to scale.