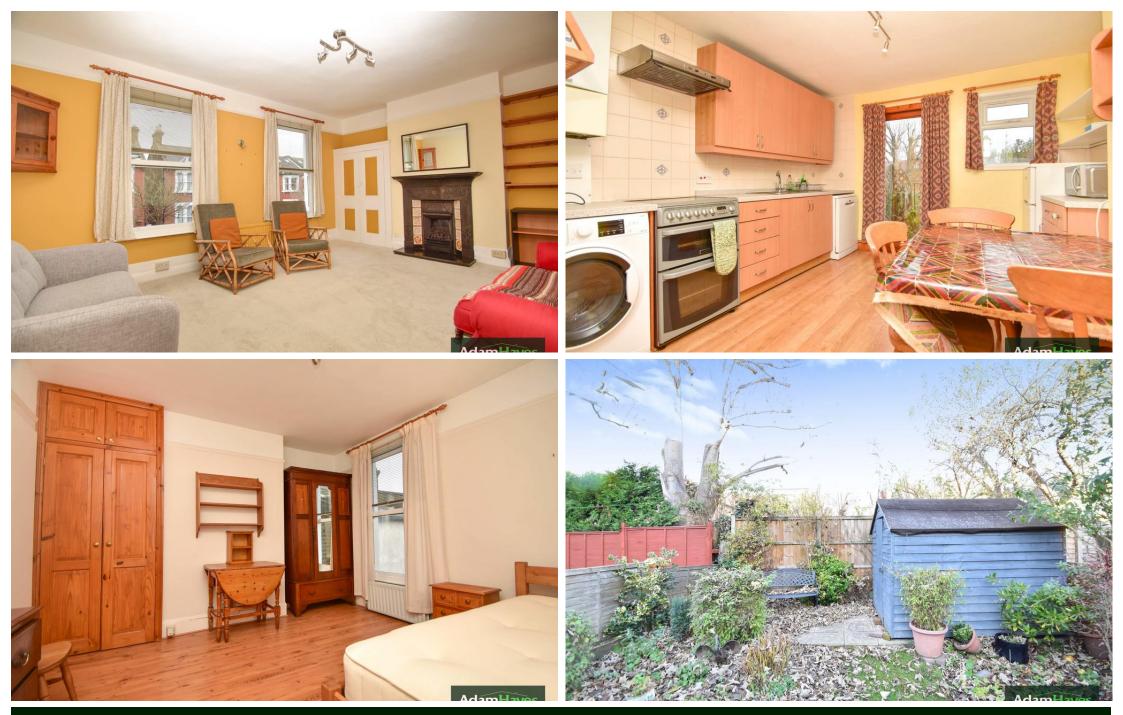

#### **Key Features**

- Two Double Bedroom Conversion
- Two Bathroom (One An Ensuite Shower)
- Shared Garden
- Gas Central Heating
- Double Glazing
- Close to Tube and Shops

#### **Property Description**

A charming two double bedroom two bathroom (one an ensuite shower) duplex conversion in this popular location, within easy access to East Finchley Tube Station (Northern Line) and multiple shopping facilities. The property benefits from a 16ft lounge, an eat in size kitchen, ample storage, double glazing, gas central heating and access to a shared rear garden. To really appreciate the size and location, an early viewing is highly recommended!