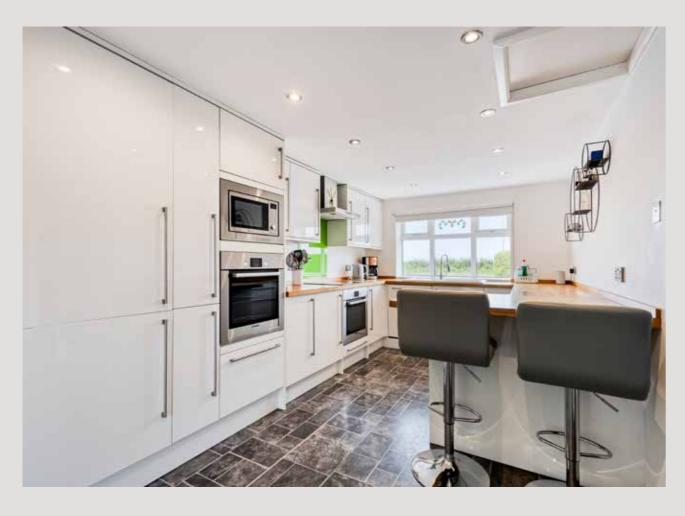

The accommodation is both generous and thoughtfully laid out. A welcoming sitting room stretches the full depth of the property, filled with natural light thanks to its dual-aspect windows and enhanced by a feature log burner—perfect for cosy evenings. A dedicated office provides a quiet workspace, while the spacious kitchen, complete with a breakfast bar, flows effortlessly into a delightful garden room. Overlooking the south-facing garden, this bright and relaxing space has become the heart of the home—a favourite spot for the current owners, and it's easy to see why.