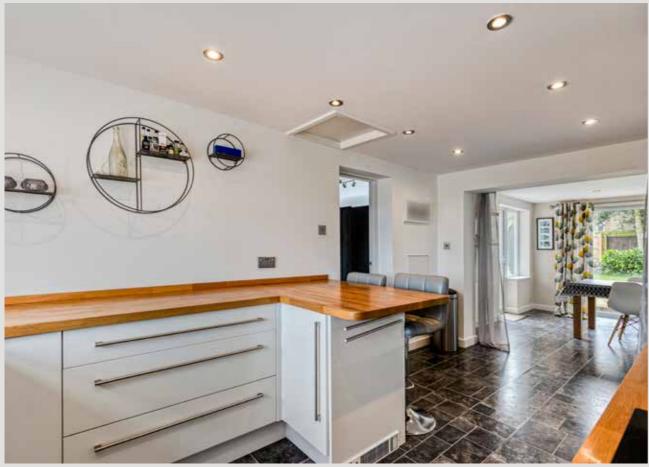

The accommodation is both generous and thoughtfully laid out. A welcoming sitting room stretches the full depth of the property, filled with natural light thanks to its dual-aspect windows and enhanced by a feature log burner—perfect for cosy evenings. A dedicated office provides a quiet workspace, while the spacious kitchen, complete with a breakfast bar, flows effortlessly into a delightful garden room. Overlooking the south-facing garden, this bright and relaxing space has become the heart of the home—a favourite spot for the current owners, and it's easy to see why.