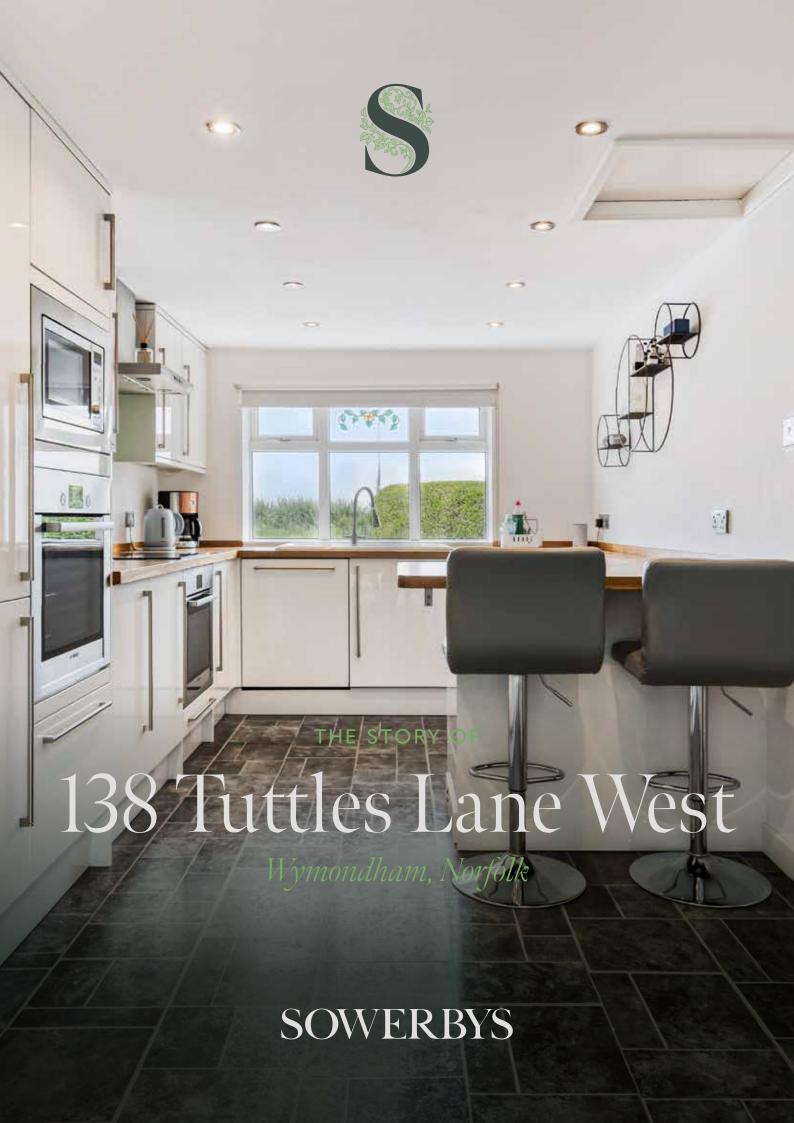

## 138 Tuttles Lane West

Wymondham, Norfolk NR18 0JJ

Located on the Edge of the Popular Market Town of Wymondham

**Detached Family Home** 

Sitting Room, Office and Garden Room

Four Well-Proportioned Bedrooms

The accommodation is both generous and thoughtfully laid out. A welcoming sitting room stretches the full depth of the property, filled with natural light thanks to its dual-aspect windows and enhanced by a feature log burner—perfect for cosy evenings. A dedicated office provides a quiet workspace, while the spacious kitchen, complete with a breakfast bar, flows effortlessly into a delightful garden room. Overlooking the south-facing garden, this bright and relaxing space has become the heart of the home—a favourite spot for the current owners, and it's easy to see why.