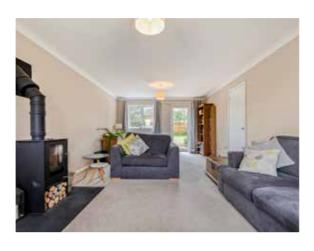

The accommodation is both generous and thoughtfully laid out. A welcoming sitting room stretches the full depth of the property, filled with natural light thanks to its dual-aspect windows and enhanced by a feature log burner—perfect for cosy evenings. A dedicated office provides a quiet workspace, while the spacious kitchen, complete with a breakfast bar, flows effortlessly into a delightful garden room. Overlooking the south-facing garden, this bright and relaxing space has become the heart of the home—a favourite spot for the current owners, and it's easy to see why.