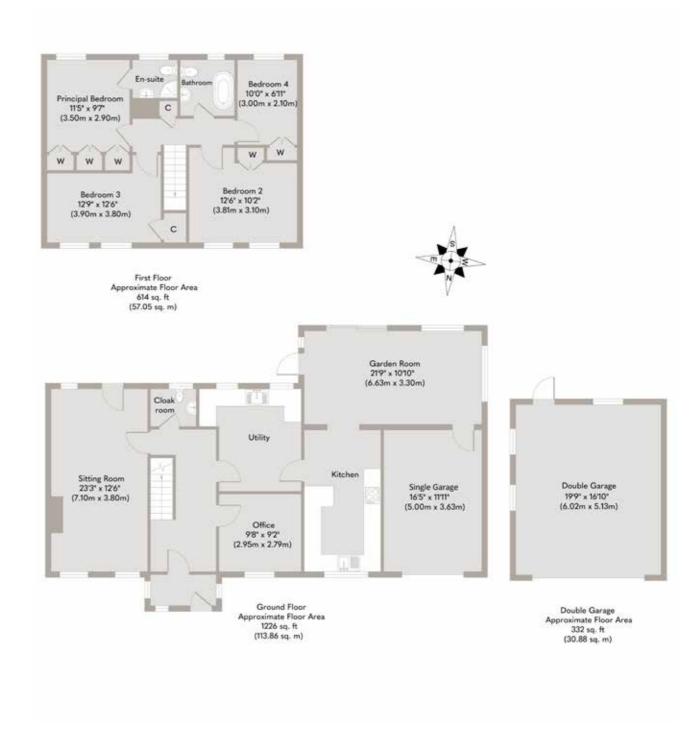

The accommodation is both generous and thoughtfully laid out. A welcoming sitting room stretches the full depth of the property, filled with natural light thanks to its dual-aspect windows and enhanced by a feature log burner—perfect for cosy evenings. A dedicated office provides a quiet workspace, while the spacious kitchen, complete with a breakfast bar, flows effortlessly into a delightful garden room. Overlooking the south-facing garden, this bright and relaxing space has become the heart of the home—a favourite spot for the current owners, and it's easy to see why.

Upstairs, the property offers four well-proportioned bedrooms, including a principal bedroom with en-suite shower room and ample built-in storage. A stylish family bathroom and a convenient downstairs WC complete the layout.

Externally, the home benefits from a built-in garage and, to the rear, a separate double garage with power and water already connected—offering excellent potential for a workshop, studio, additional storage or annex (STPP). The generous driveway provides off-road parking for several vehicles, making it ideal for families and visitors alike.