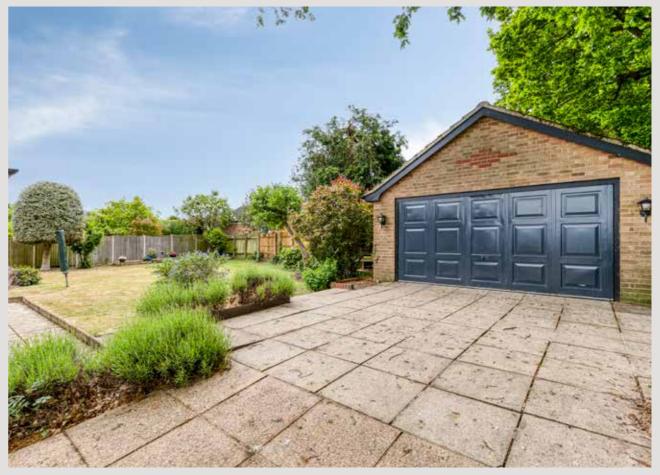

Externally, the home benefits from a built-in garage and, to the rear, a separate double garage with power and water already connected—offering excellent potential for a workshop, studio, additional storage or annex (STPP). The generous driveway provides off-road parking for several vehicles, making it ideal for families and visitors alike.