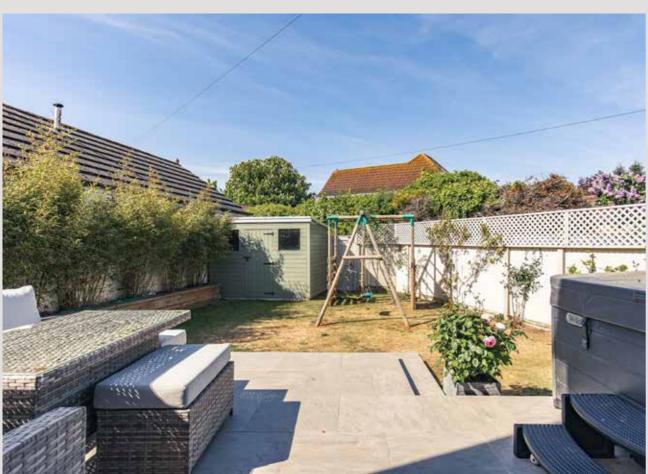

Yet more flexibility can be found on the second floor with two further rooms making idyllic bedrooms or even hobby rooms/studies as needed.

Outside, the generous frontage gives the home a pleasant set-back position on Marine Parade with a manicured front lawn sitting basking in sunlight and sitting next to the expansive block paved driveway. To the rear is a pleasant and private garden with a raised sun terrace for enjoying long summer evenings and BBQ's after a fun filled day on the acres of golden sandy beach, just a short stroll away.