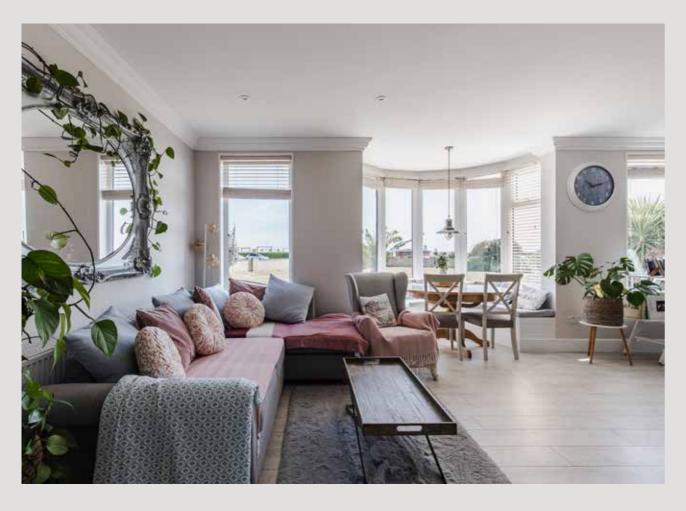

Upon entering, one is immediately drawn to the striking open plan kitchen/dining/living room to the front of the home – a true family "hub", this brilliantly sociable space is filled with natural light and houses the bespoke kitchen alongside the enormous breakfast bar island. Ample space for further seating and a breakfast table in the bay window make this a brilliantly flexible space for entertaining or simply grabbing time together as a family amongst busy schedules.