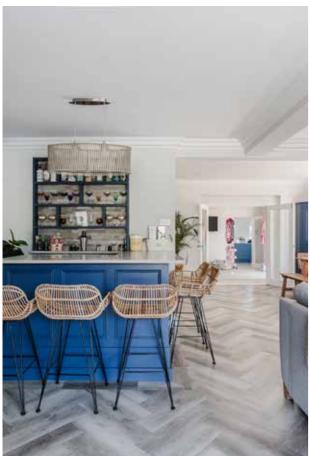

Elsewhere on the ground floor, a further reception adjoining the open plan space makes for an ideal playroom but equally at home as a formal dining room whilst the snug leads back to an extraordinary further sitting room to the rear of the home, complete with a bar and further space for dining as well. Away from the bulk of the main accommodation, this area and a fun asset to the home and ideal for entertaining or using as a more separate area of the home without at all feeling disjointed. The large utility room, shower room and guest WC round off what is a comprehensive and impressive ground floor offering.