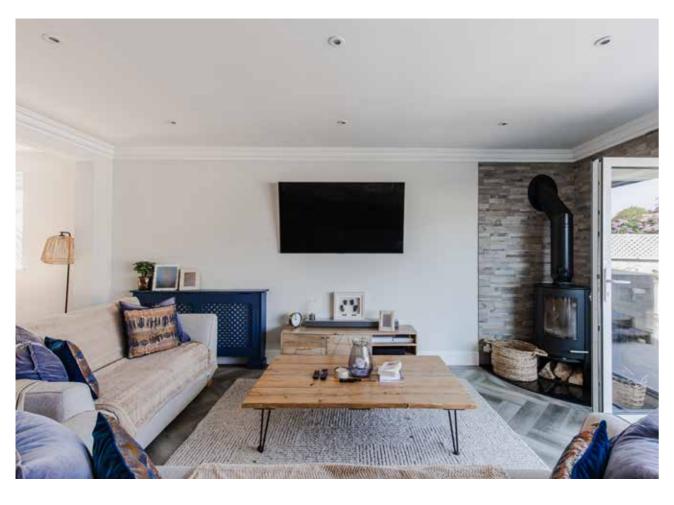

Elsewhere on the ground floor, a further reception adjoining the open plan space makes for an ideal playroom but equally at home as a formal dining room whilst the snug leads back to an extraordinary further sitting room to the rear of the home, complete with a bar and further space for dining as well. Away from the bulk of the main accommodation, this area and a fun asset to the home and ideal for entertaining or using as a more separate area of the home without at all feeling disjointed. The large utility room, shower room and guest WC round off what is a comprehensive and impressive ground floor offering.