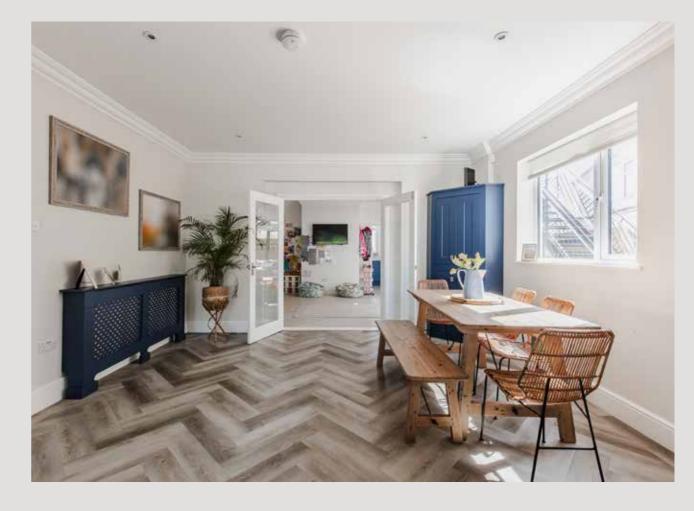

Upon entering, one is immediately drawn to the striking open plan kitchen/dining/living room to the front of the home – a true family "hub", this brilliantly sociable space is filled with natural light and houses the bespoke kitchen alongside the enormous breakfast bar island. Ample space for further seating and a breakfast table in the bay window make this a brilliantly flexible space for entertaining or simply grabbing time together as a family amongst busy schedules.