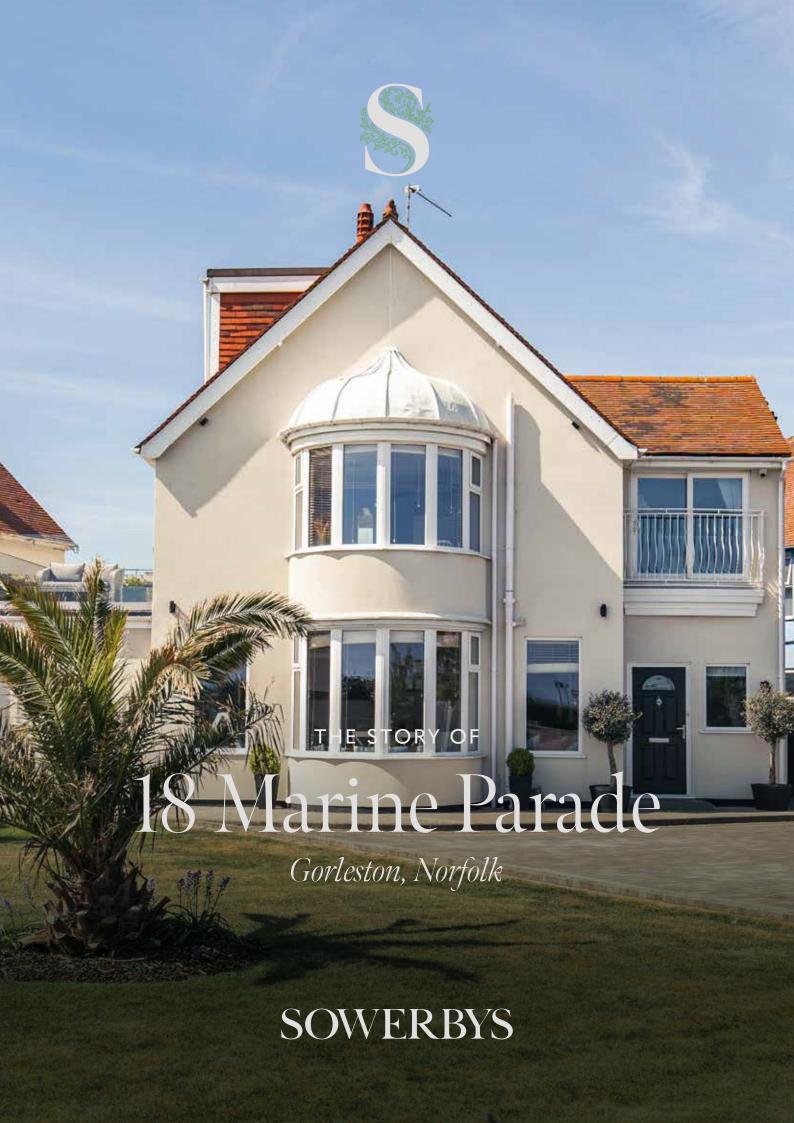

Upon entering, one is immediately drawn to the striking open plan kitchen/dining/living room to the front of the home – a true family "hub", this brilliantly sociable space is filled with natural light and houses the bespoke kitchen alongside the enormous breakfast bar island. Ample space for further seating and a breakfast table in the bay window make this a brilliantly flexible space for entertaining or simply grabbing time together as a family amongst busy schedules.