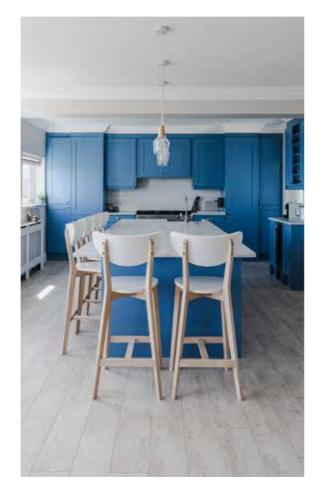

Upon entering, one is immediately drawn to the striking open plan kitchen/dining/living room to the front of the home – a true family "hub", this brilliantly sociable space is filled with natural light and houses the bespoke kitchen alongside the enormous breakfast bar island. Ample space for further seating and a breakfast table in the bay window make this a brilliantly flexible space for entertaining or simply grabbing time together as a family amongst busy schedules.