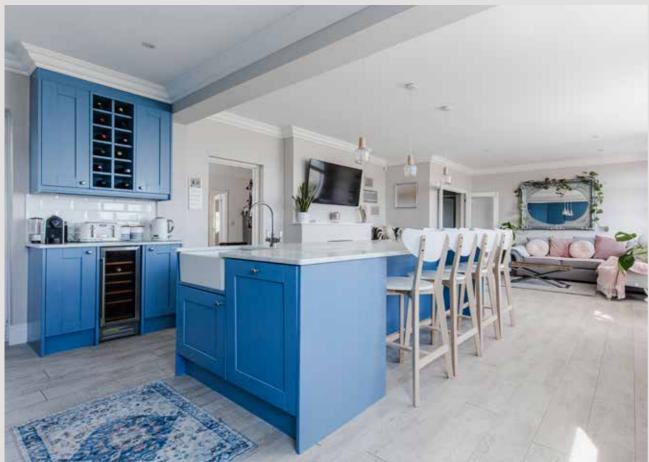

Upon entering, one is immediately drawn to the striking open plan kitchen/dining/living room to the front of the home – a true family "hub", this brilliantly sociable space is filled with natural light and houses the bespoke kitchen alongside the enormous breakfast bar island. Ample space for further seating and a breakfast table in the bay window make this a brilliantly flexible space for entertaining or simply grabbing time together as a family amongst busy schedules.