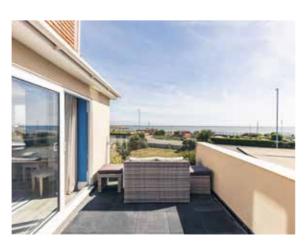

Rising to the first floor, the first four of the bedrooms can be found, split into two distinct ends of the home and lending itself perfectly to an internal annexe for older children or dependant relatives should the need arise. The front of the home houses the opulent principal suite complete with a stunning sea view bay window, luxurious en-suite, large built-in wardrobe an even a roof terrace of its own with unspoilt sea views – a remarkable place to start the day and catch the sunrise over the horizon of the North Sea. A further en-suite bedroom is found to this wing of the home whilst, accessed via a separate staircase to the rear, two further en-suite bedrooms complete the first floor.