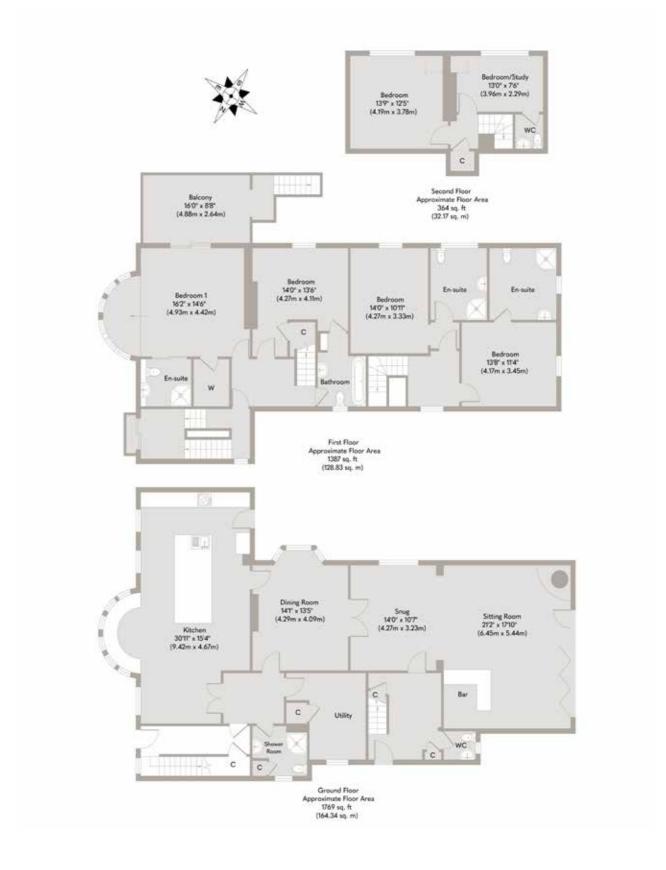

Upon entering, one is immediately drawn to the striking open plan kitchen/dining/living room to the front of the home – a true family "hub", this brilliantly sociable space is filled with natural light and houses the bespoke kitchen alongside the enormous breakfast bar island. Ample space for further seating and a breakfast table in the bay window make this a brilliantly flexible space for entertaining or simply grabbing time together as a family amongst busy schedules.

Elsewhere on the ground floor, a further reception adjoining the open plan space makes for an ideal playroom but equally at home as a formal dining room whilst the snug leads back to an extraordinary further sitting room to the rear of the home, complete with a bar and further space for dining as well. Away from the bulk of the main accommodation, this area and a fun asset to the home and ideal for entertaining or using as a more separate area of the home without at all feeling disjointed. The large utility room, shower room and guest WC round off what is a comprehensive and impressive ground floor offering.

Rising to the first floor, the first four of the bedrooms can be found, split into two distinct ends of the home and lending itself perfectly to an internal annexe for older children or dependant relatives should the need arise. The front of the home houses the opulent principal suite complete with a stunning sea view bay window, luxurious en-suite, large built-in wardrobe an even a roof terrace of its own with unspoilt sea views – a remarkable place to start the day and catch the sunrise over the horizon of the North Sea. A further en-suite bedroom is found to this wing of the home whilst, accessed via a separate staircase to the rear, two further en-suite bedrooms complete the first floor.

Yet more flexibility can be found on the second floor with two further rooms making idyllic bedrooms or even hobby rooms/studies as needed.

Outside, the generous frontage gives the home a pleasant set-back position on Marine Parade with a manicured front lawn sitting basking in sunlight and sitting next to the expansive block paved driveway. To the rear is a pleasant and private garden with a raised sun terrace for enjoying long summer evenings and BBQ's after a fun filled day on the acres of golden sandy beach, just a short stroll away.

Whilst every attempt has been made to ensure the accuracy of the floor plan contained here, measurements of doors, windows, rooms and any other items are approximate and no responsibility is taken for any error, omission, or mis-statement. This plan is for illustrative purposes only and should be used as such by any prospective purchaser or tenant. The services, systems and appliances shown have not been tested and no guarantee as to their operability or efficiency can be given.