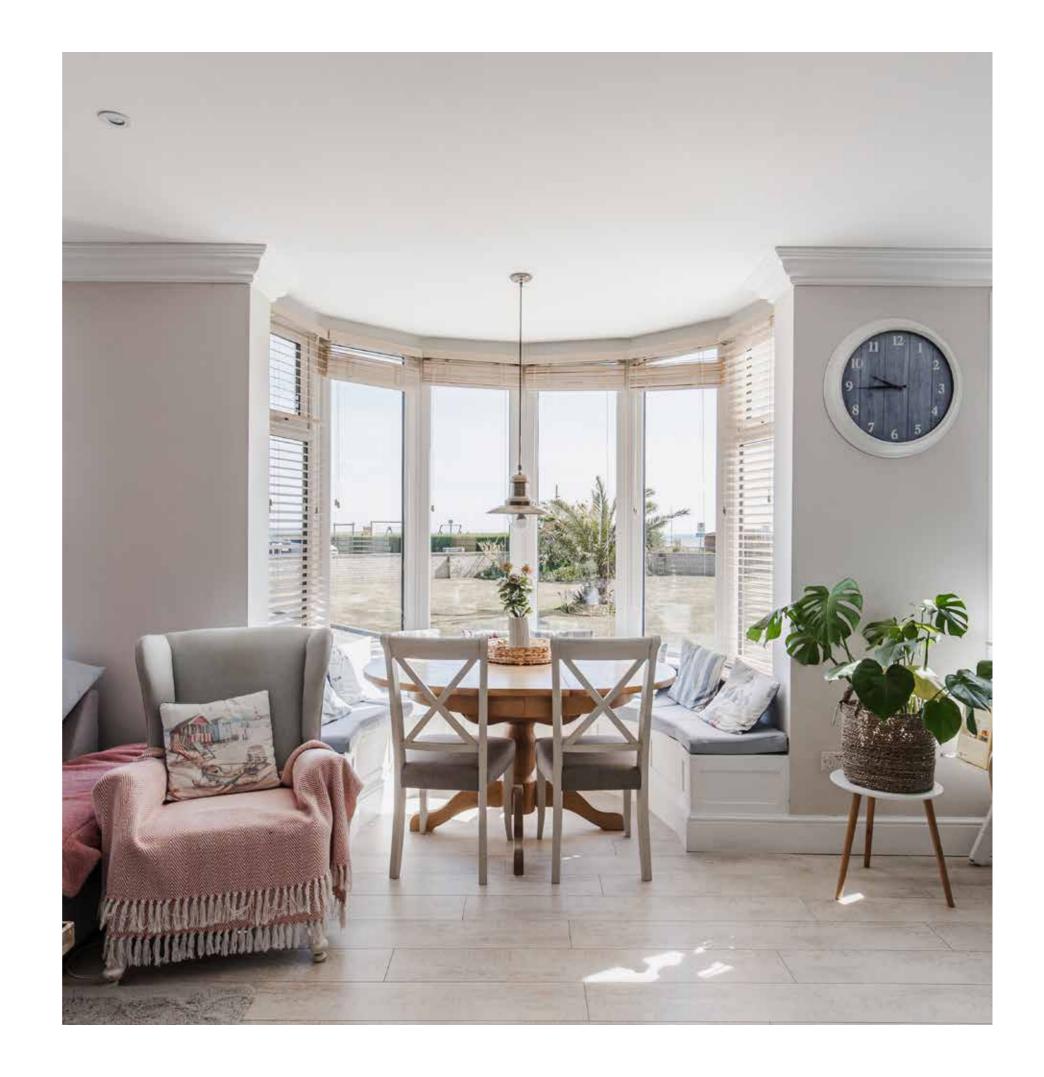

Upon entering, one is immediately drawn to the striking open plan kitchen/dining/living room to the front of the home – a true family "hub", this brilliantly sociable space is filled with natural light and houses the bespoke kitchen alongside the enormous breakfast bar island. Ample space for further seating and a breakfast table in the bay window make this a brilliantly flexible space for entertaining or simply grabbing time together as a family amongst busy schedules.

Elsewhere on the ground floor, a further reception adjoining the open plan space makes for an ideal playroom but equally at home as a formal dining room whilst the snug leads back to an extraordinary further sitting room to the rear of the home, complete with a bar and further space for dining as well. Away from the bulk of the main accommodation, this area and a fun asset to the home and ideal for entertaining or using as a more separate area of the home without at all feeling disjointed. The large utility room, shower room and guest WC round off what is a comprehensive and impressive ground floor offering.