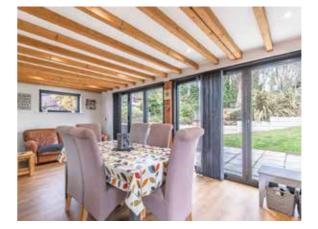

Set behind attractive gates, the large driveway leads to the front door, behind which one is immediately greeted by the drama of this superbly designed home courtesy of the double height entrance hall and galleried landing flooding the heart of the property with natural light. To the rear, the impressive kitchen/dining room is a sociable open plan space serving at the hub of family life whilst the entire room is adorned with pleasant garden views via two sets of bifold doors leading to the paved terrace. The separate sitting room brings excellent balance to the open plan reception and makes for a wonderful area to enjoy the far reaching countryside views and settle in for a good movie as a family.

## Note from Sowerbys

"...enjoy the
far reaching
countryside views
and settle in for a
good movie as a
family ."

11

Sitting Room