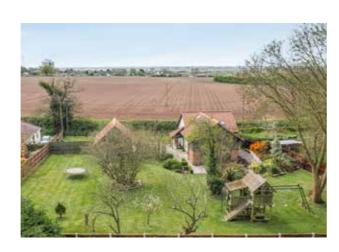

The generous plot in which this home sits extends to approximately 0.6 Acres (STS) and provides ample space for many a feature amongst the lovingly landscaped grounds. Well kept lawns are interspersed with mature trees and the sprawling sun terrace is ideally positioned to make the very best of the all day sunshine. Retaining sleeper walls make for staggered raised beds and bring wonderful shape and texture to the surroundings. A noteworthy addition to the plot is the large detached garage with the studio above and clear annexe potential – yet another space in which this home can cater to any number of lifestyle requirements.