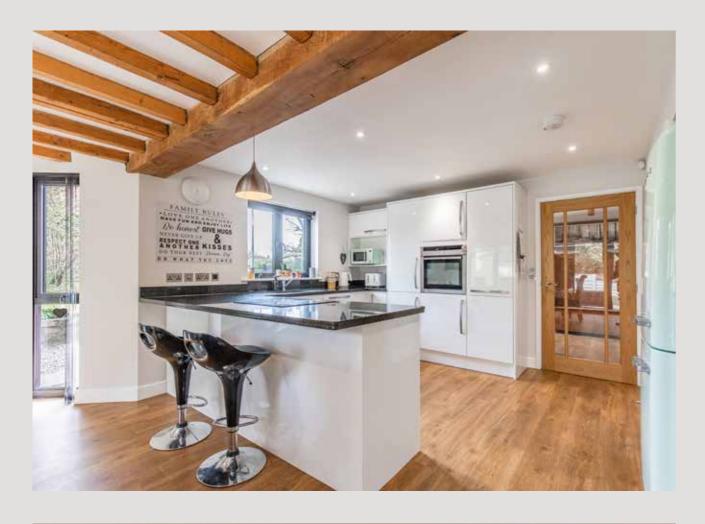

Set behind attractive gates, the large driveway leads to the front door, behind which one is immediately greeted by the drama of this superbly designed home courtesy of the double height entrance hall and galleried landing flooding the heart of the property with natural light. To the rear, the impressive kitchen/dining room is a sociable open plan space serving at the hub of family life whilst the entire room is adorned with pleasant garden views via two sets of bifold doors leading to the paved terrace. The separate sitting room brings excellent balance to the open plan reception and makes for a wonderful area to enjoy the far reaching countryside views and settle in for a good movie as a family.