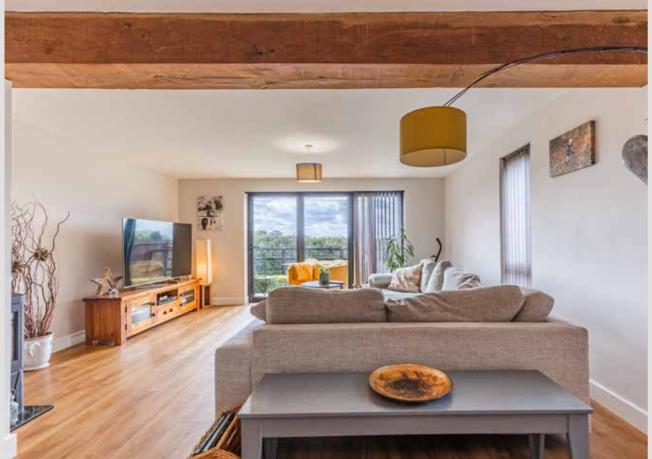

Set behind attractive gates, the large driveway leads to the front door, behind which one is immediately greeted by the drama of this superbly designed home courtesy of the double height entrance hall and galleried landing flooding the heart of the property with natural light. To the rear, the impressive kitchen/dining room is a sociable open plan space serving at the hub of family life whilst the entire room is adorned with pleasant garden views via two sets of bifold doors leading to the paved terrace. The separate sitting room brings excellent balance to the open plan reception and makes for a wonderful area to enjoy the far reaching countryside views and settle in for a good movie as a family.

## Note from Sowerbys

"...enjoy the
far reaching
countryside views
and settle in for a
good movie as a
family ."

11

Sitting Room