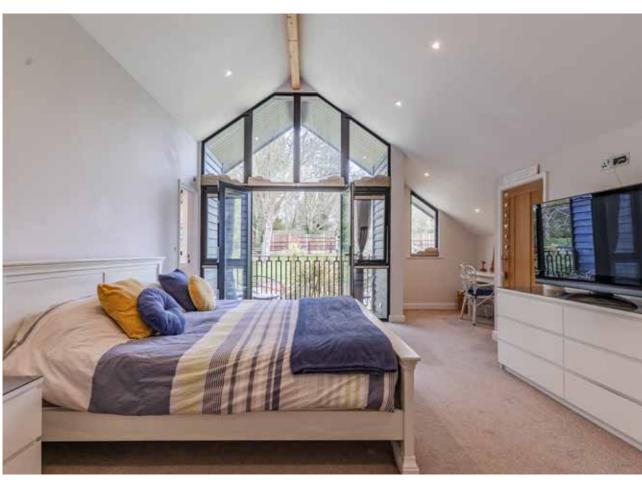

Elsewhere, the large utility/boot room delivers excellent practicality whilst a flexible study/ bedroom option provides yet more versatility to the accommodation.

The first floor is home to three further bedrooms, including the opulent principal suite. Amongst the most striking of any space in the house, this extraordinary bedroom enjoys the volume of the fully vaulted ceiling and an entirely glazed gable leading to the private balcony. A dressing area and well appointed en-suite ensure every box is ticked for a luxurious principal bedroom. A further en-suite guest bedroom is complemented by the third large double, well served by the central family bathroom.