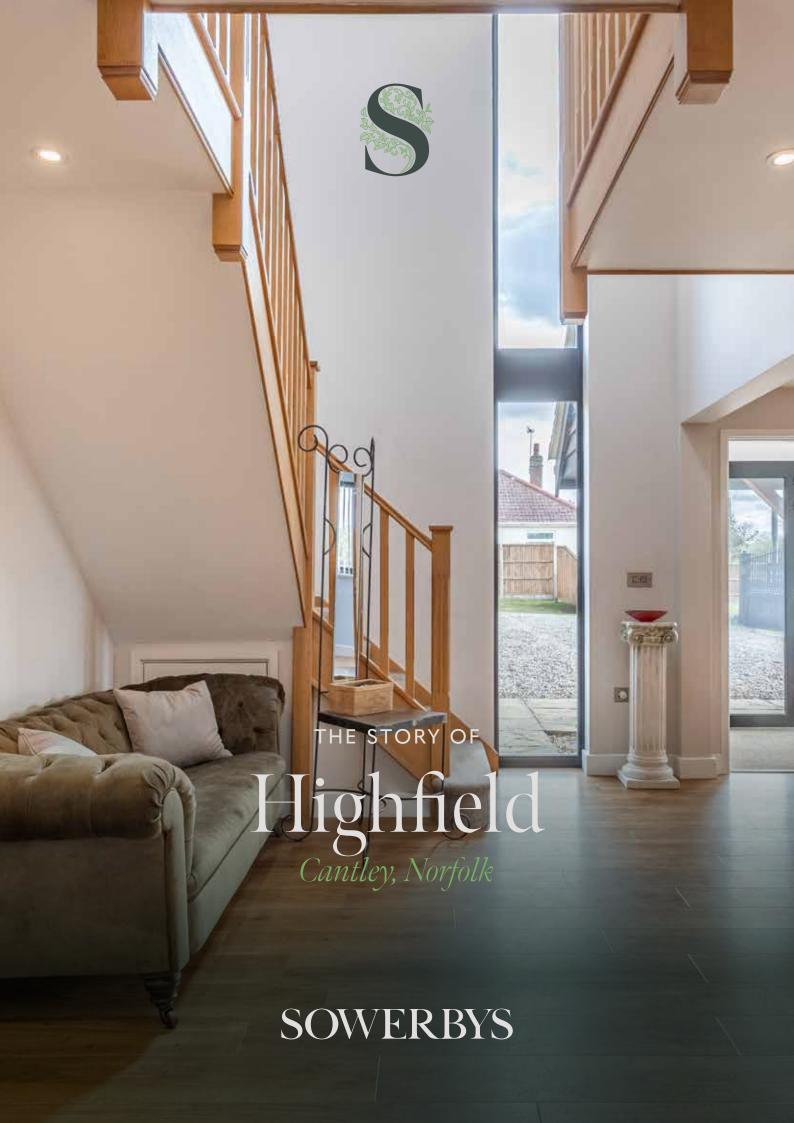

Set behind attractive gates, the large driveway leads to the front door, behind which one is immediately greeted by the drama of this superbly designed home courtesy of the double height entrance hall and galleried landing flooding the heart of the property with natural light. To the rear, the impressive kitchen/dining room is a sociable open plan space serving at the hub of family life whilst the entire room is adorned with pleasant garden views via two sets of bifold doors leading to the paved terrace. The separate sitting room brings excellent balance to the open plan reception and makes for a wonderful area to enjoy the far reaching countryside views and settle in for a good movie as a family.