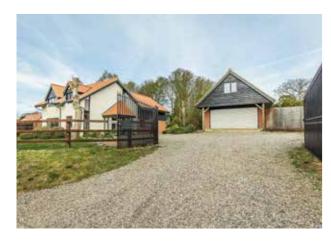

Set behind attractive gates, the large driveway leads to the front door, behind which one is immediately greeted by the drama of this superbly designed home courtesy of the double height entrance hall and galleried landing flooding the heart of the property with natural light. To the rear, the impressive kitchen/dining room is a sociable open plan space serving at the hub of family life whilst the entire room is adorned with pleasant garden views via two sets of bifold doors leading to the paved terrace. The separate sitting room brings excellent balance to the open plan reception and makes for a wonderful area to enjoy the far reaching countryside views and settle in for a good movie as a family.

The generous plot in which this home sits extends to approximately 0.6 Acres (STS) and provides ample space for many a feature amongst the lovingly landscaped grounds. Well kept lawns are interspersed with mature trees and the sprawling sun terrace is ideally positioned to make the very best of the all day sunshine. Retaining sleeper walls make for staggered raised beds and bring wonderful shape and texture to the surroundings. A noteworthy addition to the plot is the large detached garage with the studio above and clear annexe potential – yet another space in which this home can cater to any number of lifestyle requirements.