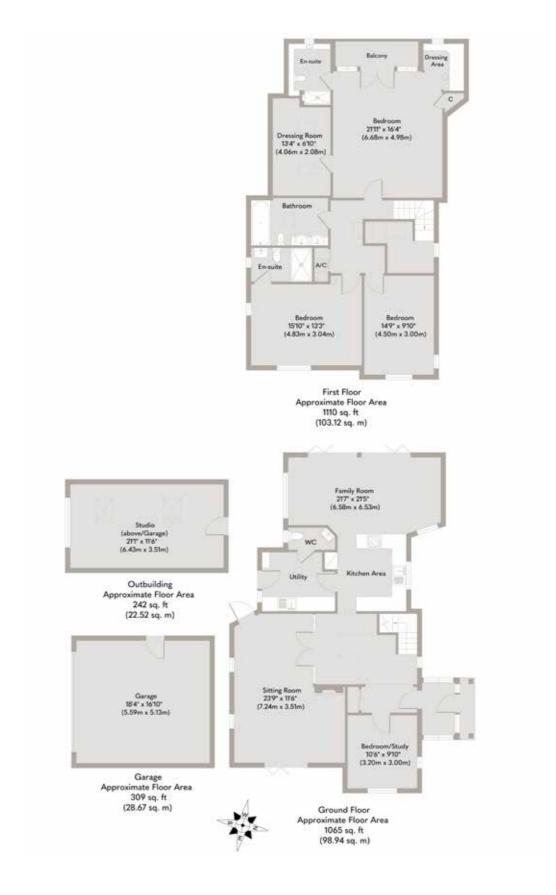

Elsewhere, the large utility/boot room delivers excellent practicality whilst a flexible study/ bedroom option provides yet more versatility to the accommodation.

The first floor is home to three further bedrooms, including the opulent principal suite. Amongst the most striking of any space in the house, this extraordinary bedroom enjoys the volume of the fully vaulted ceiling and an entirely glazed gable leading to the private balcony. A dressing area and well appointed en-suite ensure every box is ticked for a luxurious principal bedroom. A further en-suite guest bedroom is complemented by the third large double, well served by the central family bathroom.

The generous plot in which this home sits extends to approximately 0.6 Acres (STS) and provides ample space for many a feature amongst the lovingly landscaped grounds. Well kept lawns are interspersed with mature trees and the sprawling sun terrace is ideally positioned to make the very best of the all day sunshine. Retaining sleeper walls make for staggered raised beds and bring wonderful shape and texture to the surroundings. A noteworthy addition to the plot is the large detached garage with the studio above and clear annexe potential – yet another space in which this home can cater to any number of lifestyle requirements.

Whilst every attempt has been made to ensure the accuracy of the floor plan contained here, measurements of doors, windows, rooms and any other items are approximate and no responsibility is taken for any error, omission, or mis-statement. This plan is for illustrative purposes only and should be used as such by any prospective purchaser or tenant. The services, systems and appliances shown have not been tested and no guarantee as to their operability or efficiency can be given.