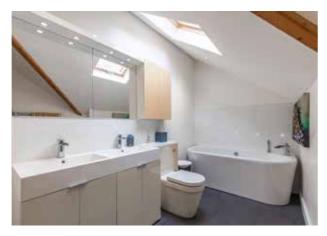

Elsewhere, the large utility/boot room delivers excellent practicality whilst a flexible study/ bedroom option provides yet more versatility to the accommodation.

The first floor is home to three further bedrooms, including the opulent principal suite. Amongst the most striking of any space in the house, this extraordinary bedroom enjoys the volume of the fully vaulted ceiling and an entirely glazed gable leading to the private balcony. A dressing area and well appointed en-suite ensure every box is ticked for a luxurious principal bedroom. A further en-suite guest bedroom is complemented by the third large double, well served by the central family bathroom.