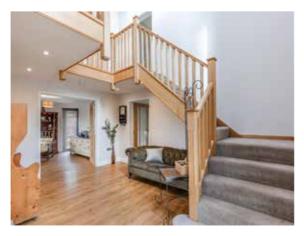

Set behind attractive gates, the large driveway leads to the front door, behind which one is immediately greeted by the drama of this superbly designed home courtesy of the double height entrance hall and galleried landing flooding the heart of the property with natural light. To the rear, the impressive kitchen/dining room is a sociable open plan space serving at the hub of family life whilst the entire room is adorned with pleasant garden views via two sets of bifold doors leading to the paved terrace. The separate sitting room brings excellent balance to the open plan reception and makes for a wonderful area to enjoy the far reaching countryside views and settle in for a good movie as a family.