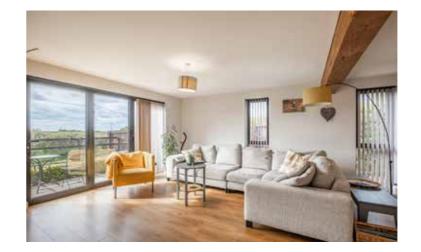

Set behind attractive gates, the large driveway leads to the front door, behind which one is immediately greeted by the drama of this superbly designed home courtesy of the double height entrance hall and galleried landing flooding the heart of the property with natural light. To the rear, the impressive kitchen/dining room is a sociable open plan space serving at the hub of family life whilst the entire room is adorned with pleasant garden views via two sets of bifold doors leading to the paved terrace. The separate sitting room brings excellent balance to the open plan reception and makes for a wonderful area to enjoy the far reaching countryside views and settle in for a good movie as a family.

## Note from Sowerbys

"...enjoy the
far reaching
countryside views
and settle in for a
good movie as a
family ."

11

Sitting Room