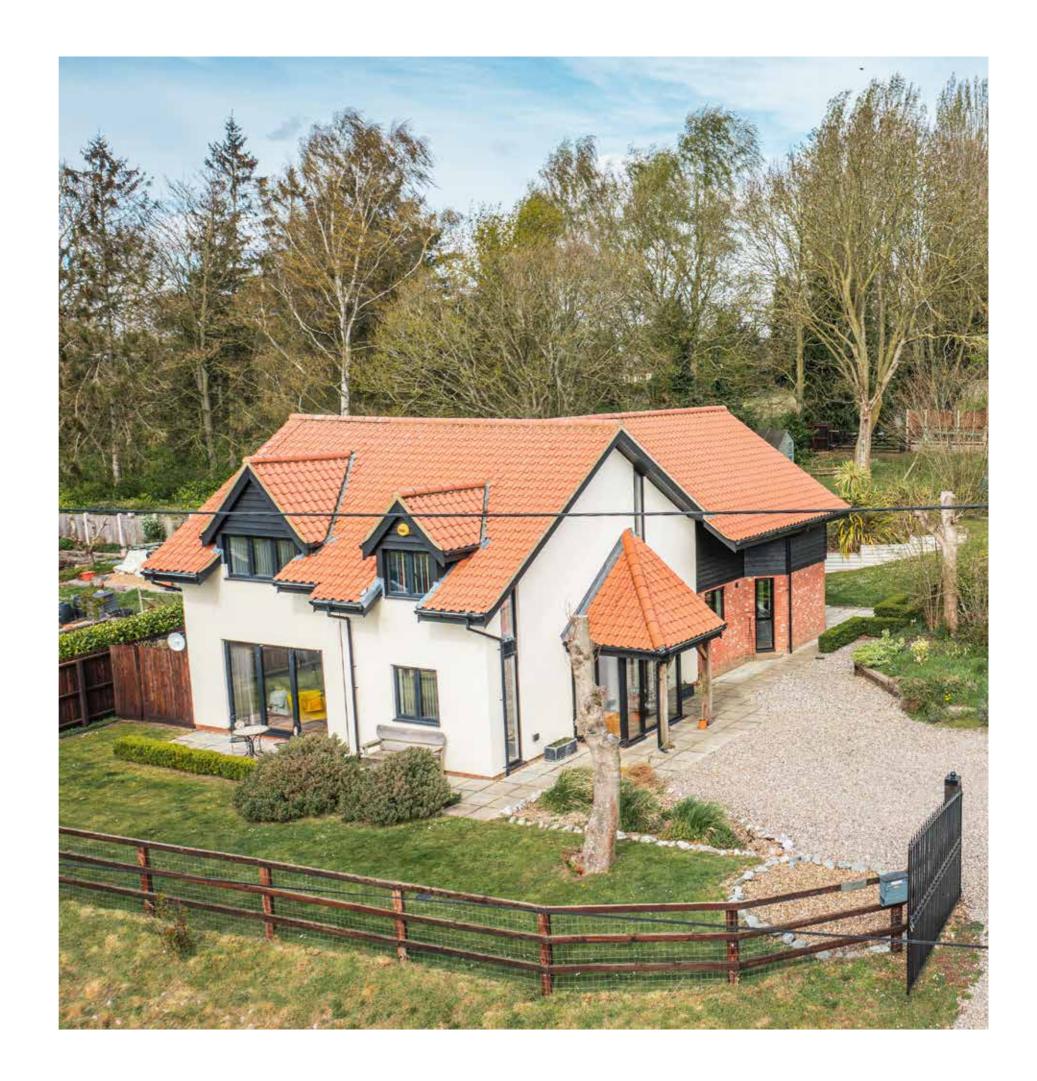

The generous plot in which this home sits extends to approximately 0.6 Acres (STS) and provides ample space for many a feature amongst the lovingly landscaped grounds. Well kept lawns are interspersed with mature trees and the sprawling sun terrace is ideally positioned to make the very best of the all day sunshine. Retaining sleeper walls make for staggered raised beds and bring wonderful shape and texture to the surroundings. A noteworthy addition to the plot is the large detached garage with the studio above and clear annexe potential – yet another space in which this home can cater to any number of lifestyle requirements.