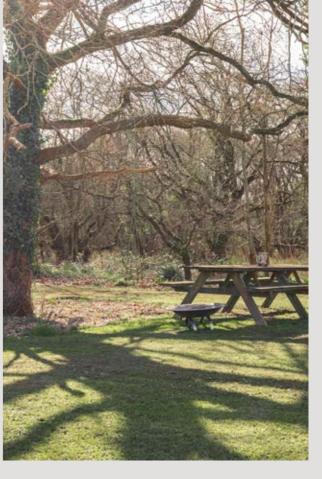

The gardens surrounding the house are well-established and include a wonderful terrace, perfect for entertaining, along with sweeping lawns, native hedging and thoughtfully planted borders. To the side, a track leads to the meadow - previously used as a successful camp-site, with power, water and a shower block. It has also been used in the past for events, weddings and parties. There is huge potential here, whether for paddocks, a smallholding, a leisure space or more - subject to relevant planning. Also on offer is a woodland area, with access to the neighbouring common woodland at the rear, where you can enjoy peaceful walks and an abundance of wildlife.