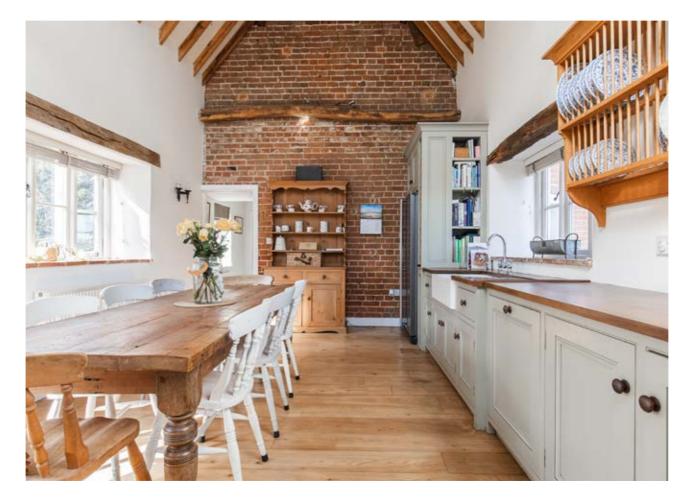

The house is full of character throughout. The vaulted kitchen/breakfast room is flooded with natural light, creating a bright and airy space, with plenty of storage and workspace too. The sitting room is a cosy retreat, complete with a wood-burning stove.