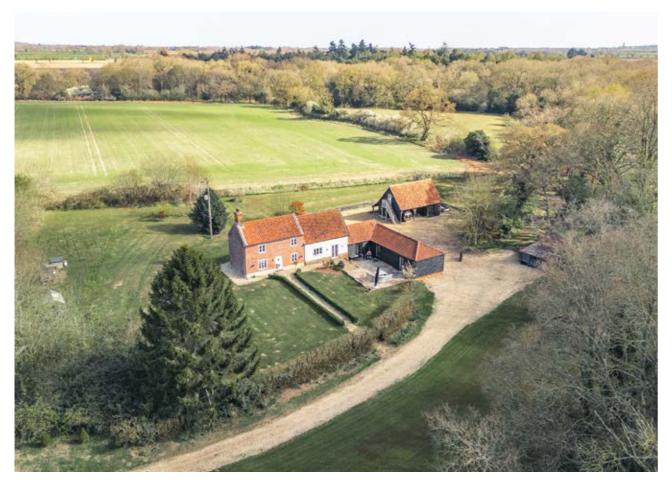

## Gunners Farm

East Ruston Road, Honing, Norfolk NR28 9PE

Characterful Farmhouse

Vaulted Kitchen Breakfast Room

Sitting Room with Wood-Burner

Three Ground Floor Bedrooms

Family Bathroom and Two En-Suites

First Floor Principal Bedroom

Cloakroom and Utility Room

Cart Lodge with Attic Space

Grounds of Approximately 5 Acres (STMS)

Idyllic and Secluded Location

SOWERBYS NORWICH OFFICE 01603 761441 norwich@sowerbys.com

Gunners Farm is a wonderful and characterful farmhouse set in the most idyllic and secluded location. It is approached via a sweeping driveway, where you'll find plenty of parking and access to the detached cart lodge and store.

The setting is a rare find – you'll truly appreciate the peace and tranquillity of this special location

The setting is a rare find – you'll truly appreciate the peace and tranquillity of this special location. The grounds extend to approximately 5 acres (STMS) in total and are accessed via a sweeping driveway, leading to generous parking and the detached cart lodge, which also offers storage and attic space above.