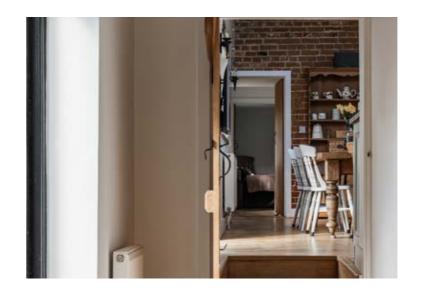

The house is full of character throughout. The vaulted kitchen/breakfast room is flooded with natural light, creating a bright and airy space, with plenty of storage and workspace too. The sitting room is a cosy retreat, complete with a wood-burning stove.