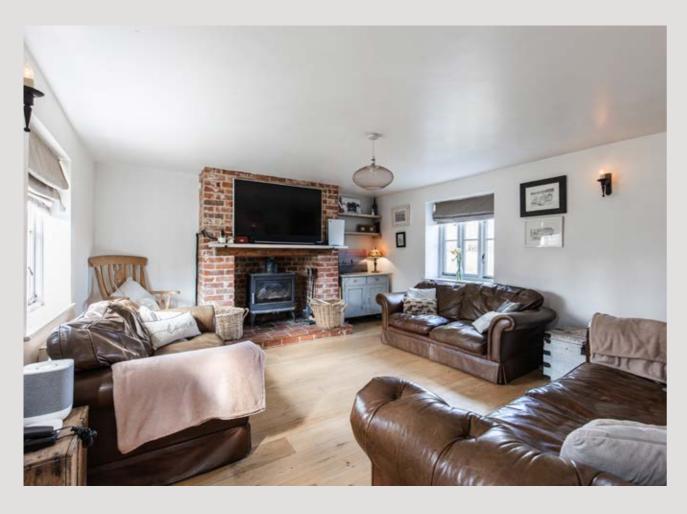

The house is full of character throughout. The vaulted kitchen/breakfast room is flooded with natural light, creating a bright and airy space, with plenty of storage and workspace too. The sitting room is a cosy retreat, complete with a wood-burning stove.