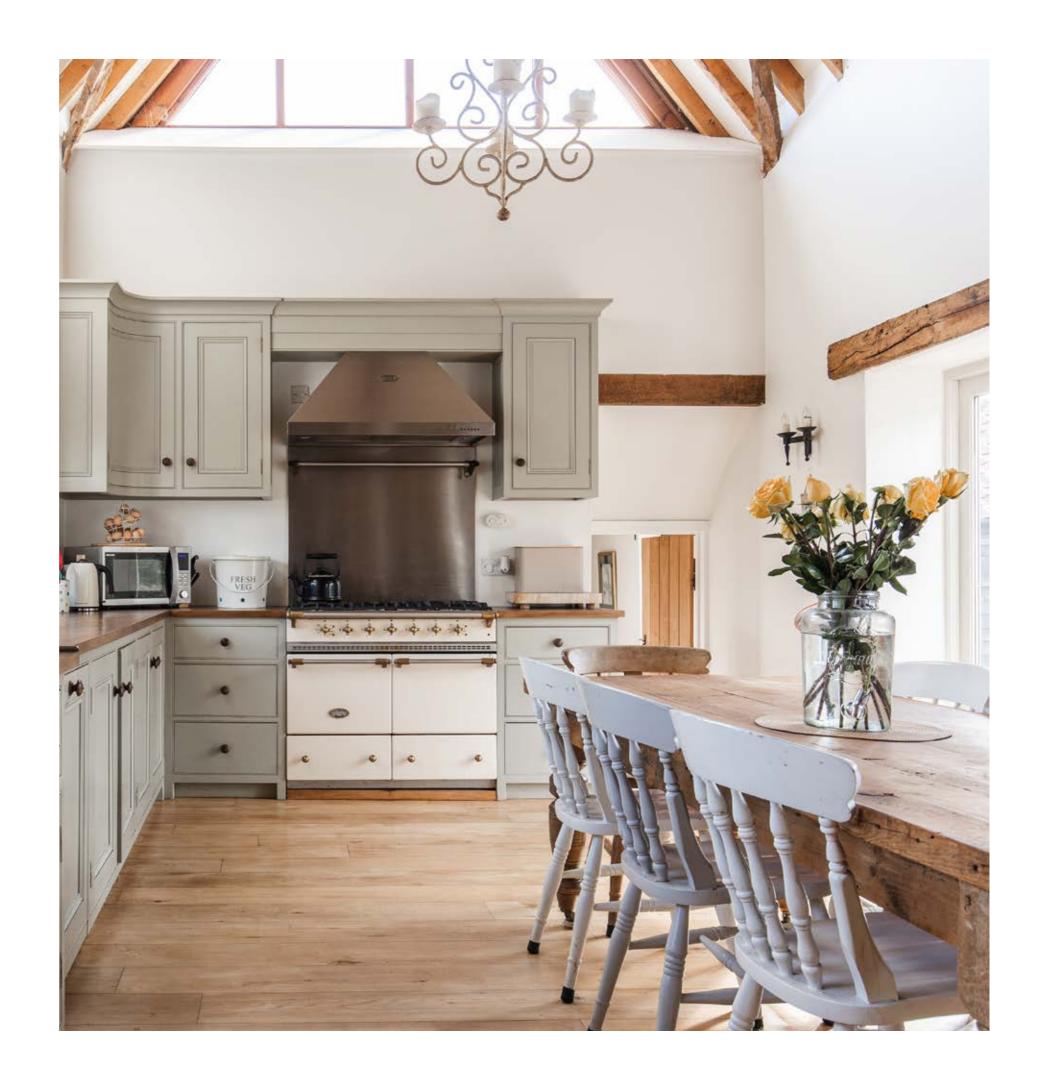

The house is full of character throughout. The vaulted kitchen/breakfast room is flooded with natural light, creating a bright and airy space, with plenty of storage and workspace too. The sitting room is a cosy retreat, complete with a wood-burning stove.