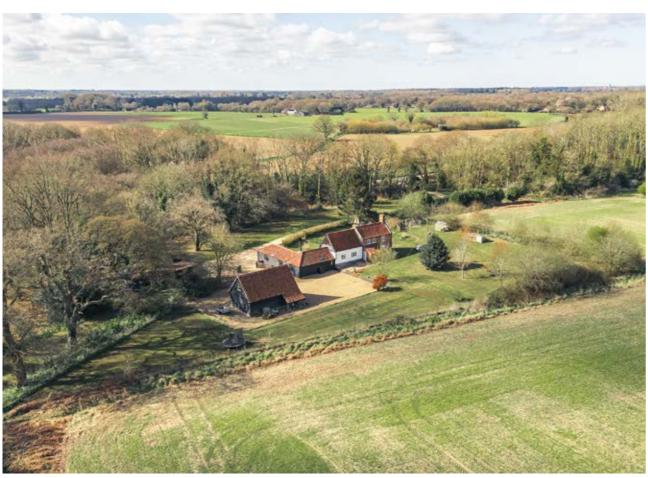

The setting is a rare find – you'll truly appreciate the peace and tranquillity of this special location

The setting is a rare find – you'll truly appreciate the peace and tranquillity of this special location. The grounds extend to approximately 5 acres (STMS) in total and are accessed via a sweeping driveway, leading to generous parking and the detached cart lodge, which also offers storage and attic space above.

The gardens surrounding the house are well-established and include a wonderful terrace, perfect for entertaining, along with sweeping lawns, native hedging and thoughtfully planted borders. To the side, a track leads to the meadow - previously used as a successful camp-site, with power, water and a shower block. It has also been used in the past for events, weddings and parties. There is huge potential here, whether for paddocks, a smallholding, a leisure space or more - subject to relevant planning. Also on offer is a woodland area, with access to the neighbouring common woodland at the rear, where you can enjoy peaceful walks and an abundance of wildlife.