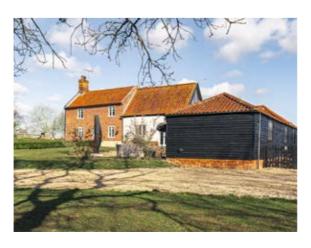

## Gunners Farm

East Ruston Road, Honing, Norfolk NR28 9PE

Characterful Farmhouse

Vaulted Kitchen Breakfast Room

Sitting Room with Wood-Burner

Three Ground Floor Bedrooms

Family Bathroom and Two En-Suites

First Floor Principal Bedroom

Cloakroom and Utility Room

Cart Lodge with Attic Space

Grounds of Approximately 5 Acres (STMS)

Idyllic and Secluded Location

SOWERBYS NORWICH OFFICE 01603 761441 norwich@sowerbys.com

Gunners Farm is a wonderful and characterful farmhouse set in the most idyllic and secluded location. It is approached via a sweeping driveway, where you'll find plenty of parking and access to the detached cart lodge and store.

The house is full of character throughout. The vaulted kitchen/breakfast room is flooded with natural light, creating a bright and airy space, with plenty of storage and workspace too. The sitting room is a cosy retreat, complete with a wood-burning stove.