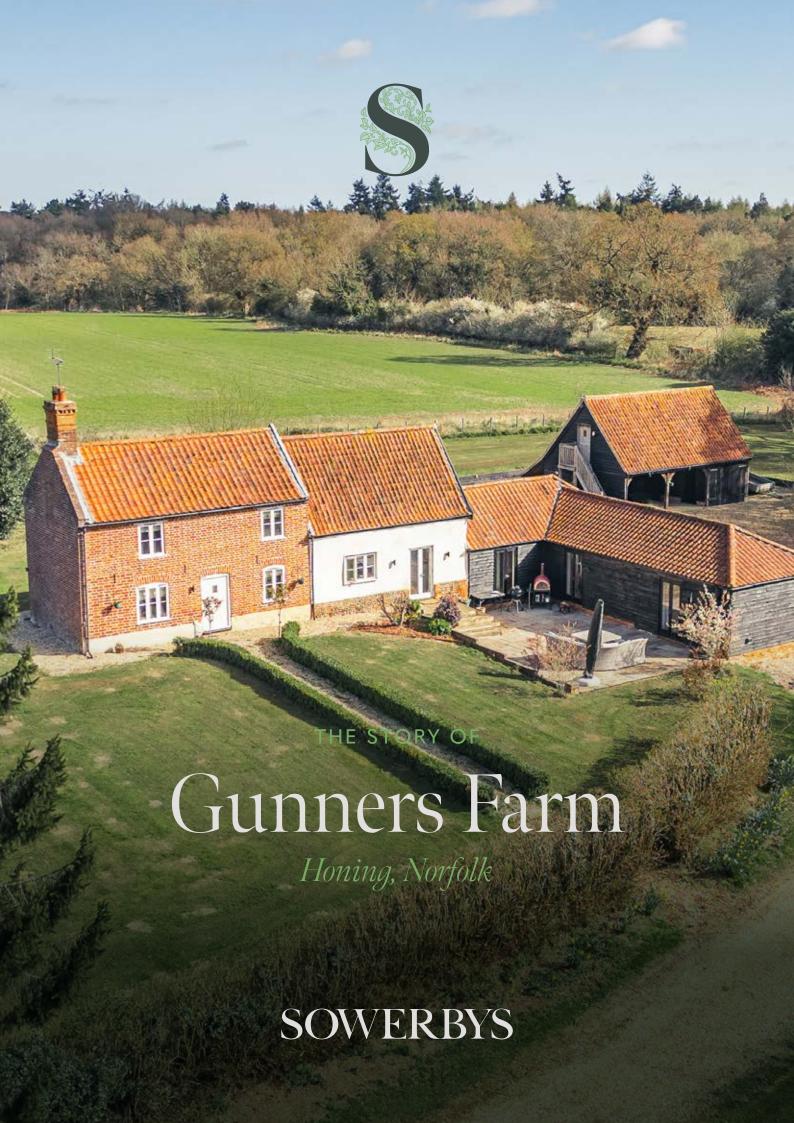

## Gunners Farm

East Ruston Road, Honing, Norfolk NR28 9PE

Characterful Farmhouse

Vaulted Kitchen Breakfast Room

Sitting Room with Wood-Burner

Three Ground Floor Bedrooms

Family Bathroom and Two En-Suites

First Floor Principal Bedroom

Cloakroom and Utility Room

Cart Lodge with Attic Space

Grounds of Approximately 5 Acres (STMS)

Idyllic and Secluded Location

SOWERBYS NORWICH OFFICE 01603 761441 norwich@sowerbys.com

Gunners Farm is a wonderful and characterful farmhouse set in the most idyllic and secluded location. It is approached via a sweeping driveway, where you'll find plenty of parking and access to the detached cart lodge and store.