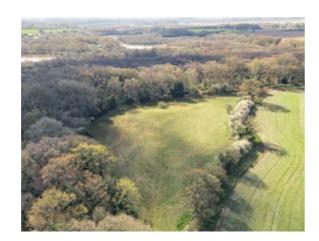

The setting is a rare find – you'll truly appreciate the peace and tranquillity of this special location

The setting is a rare find – you'll truly appreciate the peace and tranquillity of this special location. The grounds extend to approximately 5 acres (STMS) in total and are accessed via a sweeping driveway, leading to generous parking and the detached cart lodge, which also offers storage and attic space above.

The gardens surrounding the house are well-established and include a wonderful terrace, perfect for entertaining, along with sweeping lawns, native hedging and thoughtfully planted borders. To the side, a track leads to the meadow - previously used as a successful camp-site, with power, water and a shower block. It has also been used in the past for events, weddings and parties. There is huge potential here, whether for paddocks, a smallholding, a leisure space or more - subject to relevant planning. Also on offer is a woodland area, with access to the neighbouring common woodland at the rear, where you can enjoy peaceful walks and an abundance of wildlife.