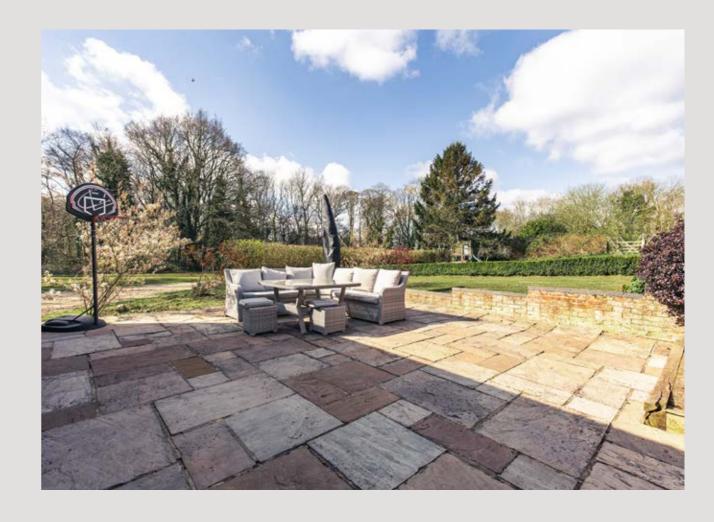

The gardens surrounding the house are well-established and include a wonderful terrace, perfect for entertaining, along with sweeping lawns, native hedging and thoughtfully planted borders. To the side, a track leads to the meadow - previously used as a successful camp-site, with power, water and a shower block. It has also been used in the past for events, weddings and parties. There is huge potential here, whether for paddocks, a smallholding, a leisure space or more - subject to relevant planning. Also on offer is a woodland area, with access to the neighbouring common woodland at the rear, where you can enjoy peaceful walks and an abundance of wildlife.