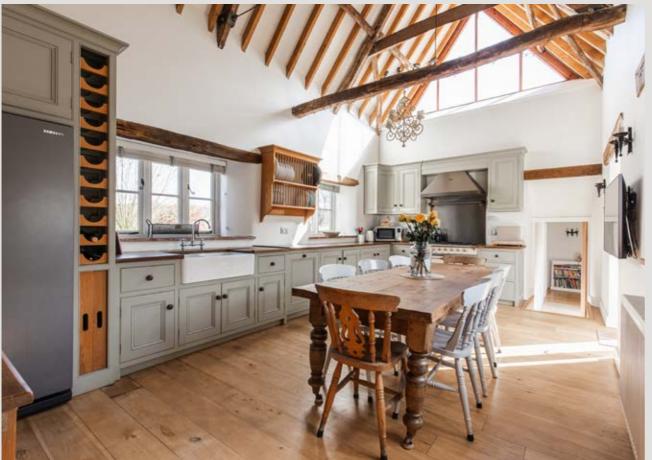

The house is full of character throughout. The vaulted kitchen/breakfast room is flooded with natural light, creating a bright and airy space, with plenty of storage and workspace too. The sitting room is a cosy retreat, complete with a wood-burning stove.