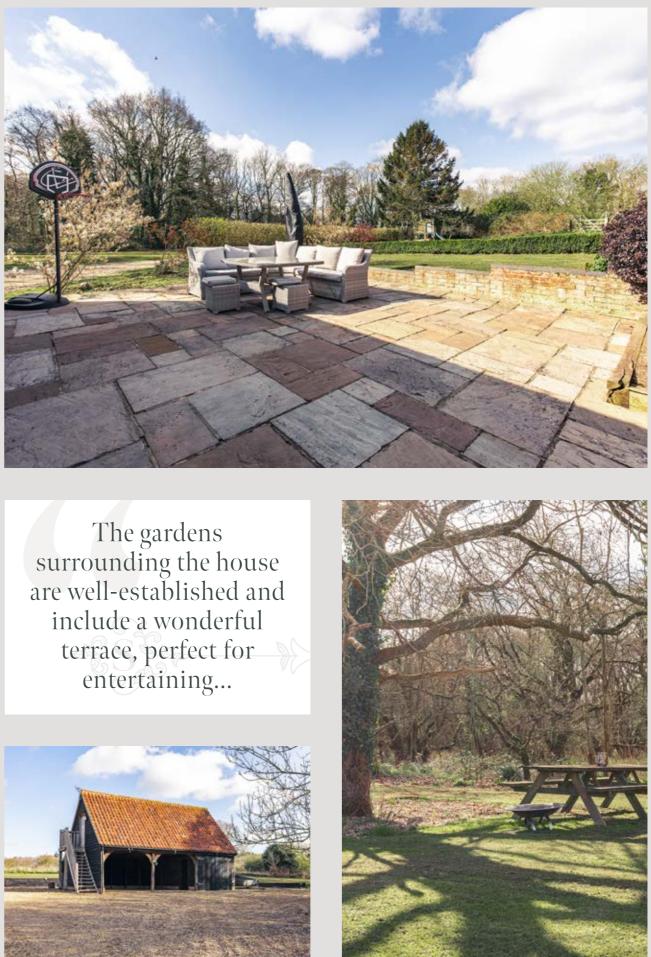

The gardens surrounding the house are wellestablished and include a wonderful terrace, perfect for entertaining, along with sweeping lawns, native hedging and thoughtfully planted borders. To the side, a track leads to the meadow - previously used as a successful camp-site, with power and a shower block. There is huge potential here, whether for paddocks, a smallholding, a leisure space or more - subject to relevant planning. Also on offer is a woodland area, with access to the neighbouring common woodland at the rear, where you can enjoy peaceful walks and an abundance of wildlife.