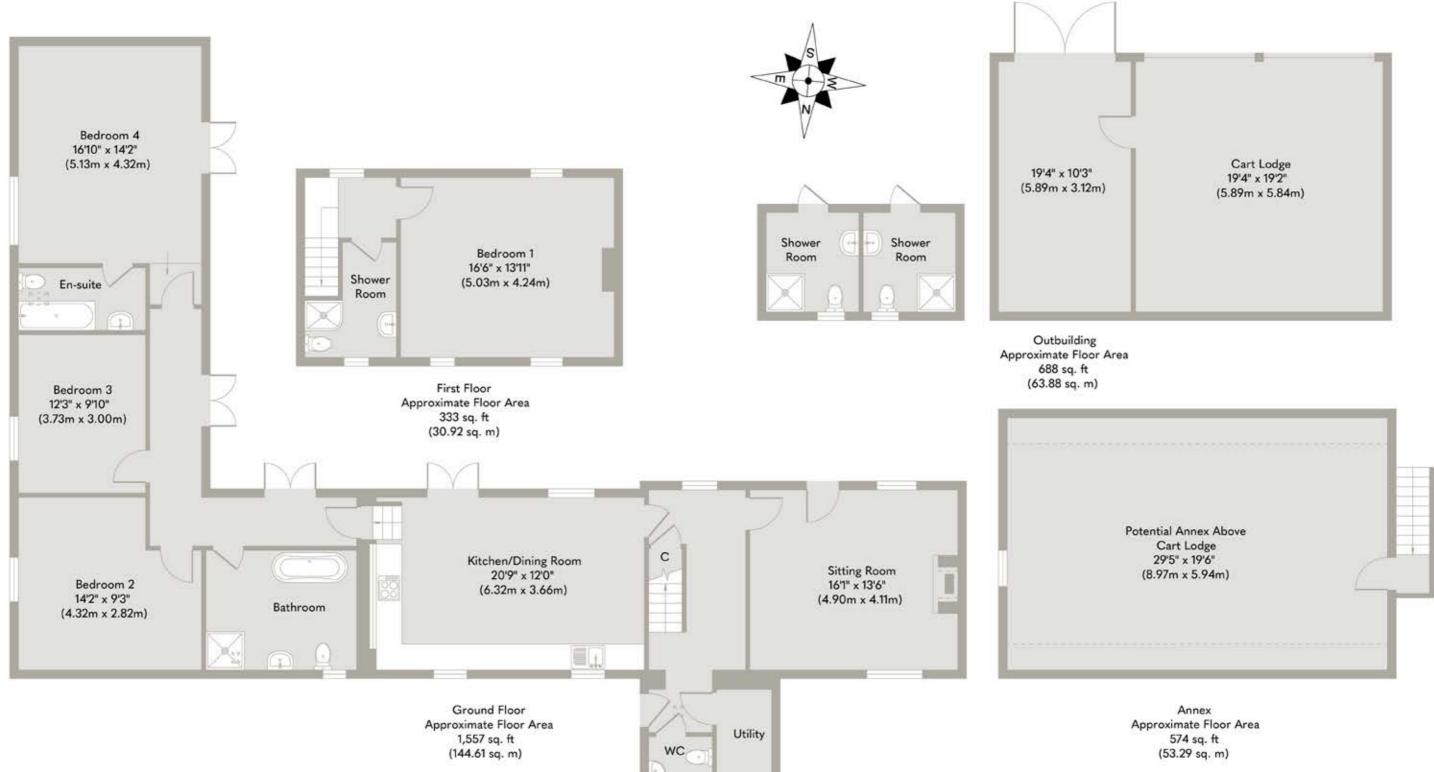

The house is full of character throughout. The vaulted kitchen/breakfast room is flooded with natural light, creating a bright and airy space, with plenty of storage and workspace too. The sitting room is a cosy retreat, complete with a wood-burning store.

There are three ground floor bedrooms, one with an en-suite bathroom, as well as a separate family bath and shower room. In addition, there is a cloakroom and a utility room. The first floor is home to the principal bedroom, which enjoys lovely views and its own en-suite shower room.

Whilst every attempt has been made to ensure the accuracy of the floor plan contained here, measurements of doors, windows, rooms and any other items are approximate and no responsibility is taken for any error, omission, or mis-statement. This plan is for illustrative purposes only and should be used as such by any