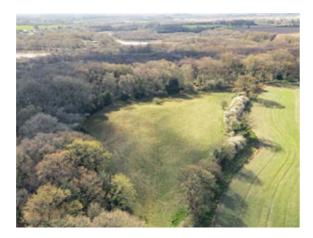

The setting is a rare find – you'll truly appreciate the peace and tranquillity of this special location

SOWERBYS

A new home is just the beginning

The setting is a rare find – you'll truly appreciate the peace and tranquillity of this special location. The grounds extend to approximately five acres (stms) in total and are accessed via a sweeping driveway, leading to generous parking and the detached cart lodge, which also offers storage and attic space above.

The gardens surrounding the house are wellestablished and include a wonderful terrace, perfect for entertaining, along with sweeping lawns, native hedging and thoughtfully planted borders. To the side, a track leads to the meadow - previously used as a successful camp-site, with power and a shower block. There is huge potential here, whether for paddocks, a smallholding, a leisure space or more - subject to relevant planning. Also on offer is a woodland area, with access to the neighbouring common woodland at the rear, where you can enjoy peaceful walks and an abundance of wildlife.