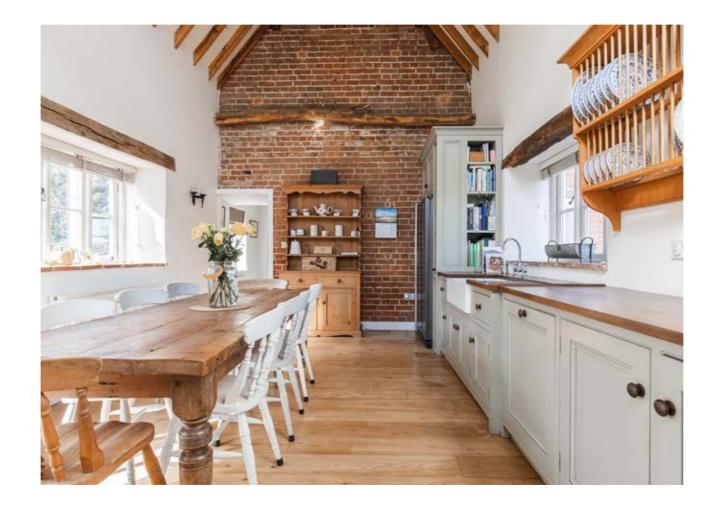

The house is full of character throughout. The vaulted kitchen/breakfast room is flooded with natural light, creating a bright and airy space, with plenty of storage and workspace too. The sitting room is a cosy retreat, complete with a wood-burning store.