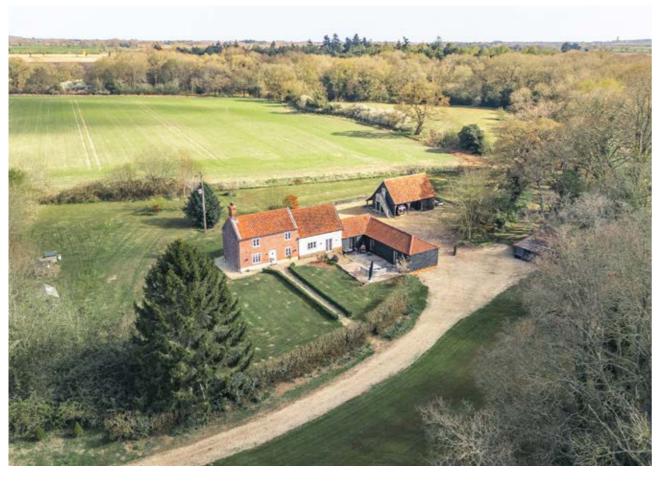

The setting is a rare find – you'll truly appreciate the peace and tranquillity of this special location

SOWERBYS

A new home is just the beginning

The setting is a rare find – you'll truly appreciate the peace and tranquillity of this special location. The grounds extend to approximately five acres (stms) in total and are accessed via a sweeping driveway, leading to generous parking and the detached cart lodge, which also offers storage and attic space above.

The gardens surrounding the house are wellestablished and include a wonderful terrace, perfect for entertaining, along with sweeping lawns, native hedging and thoughtfully planted borders. To the side, a track leads to the meadow - previously used as a successful camp-site, with power and a shower block. There is huge potential here, whether for paddocks, a smallholding, a leisure space or more - subject to relevant planning. Also on offer is a woodland area, with access to the neighbouring common woodland at the rear, where you can enjoy peaceful walks and an abundance of wildlife.