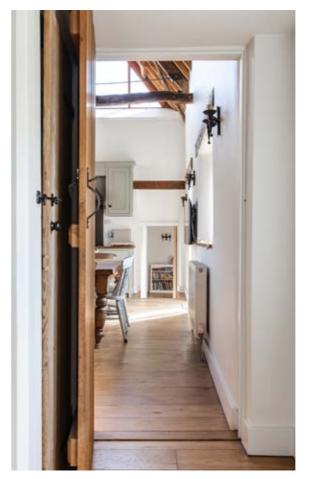

The house is full of character throughout. The vaulted kitchen/breakfast room is flooded with natural light, creating a bright and airy space, with plenty of storage and workspace too. The sitting room is a cosy retreat, complete with a wood-burning store.