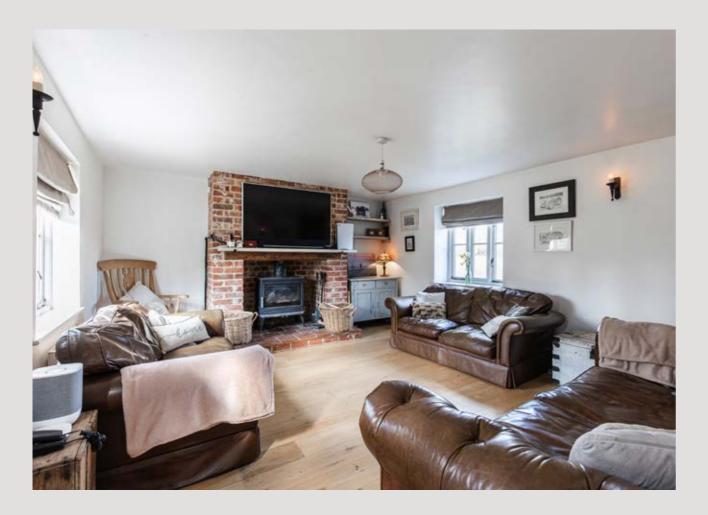

The house is full of character throughout. The vaulted kitchen/breakfast room is flooded with natural light, creating a bright and airy space, with plenty of storage and workspace too. The sitting room is a cosy retreat, complete with a wood-burning store.