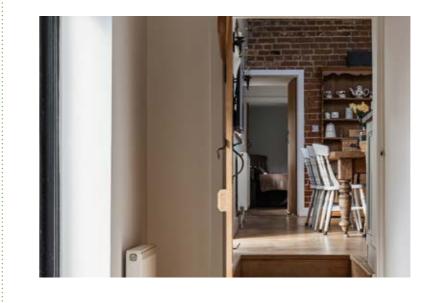

The house is full of character throughout. The vaulted kitchen/breakfast room is flooded with natural light, creating a bright and airy space, with plenty of storage and workspace too. The sitting room is a cosy retreat, complete with a wood-burning store.