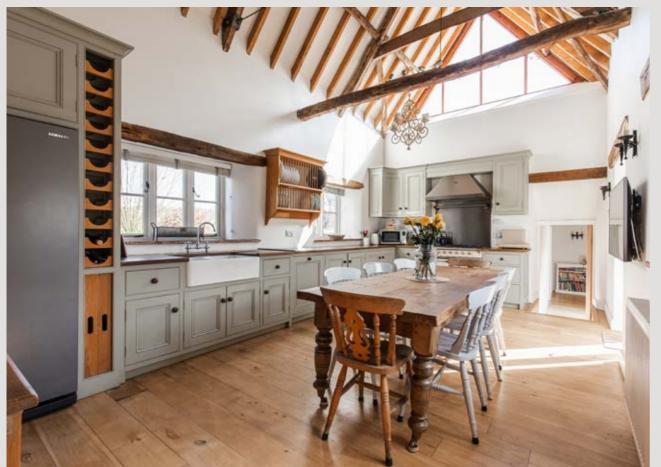

The house is full of character throughout. The vaulted kitchen/breakfast room is flooded with natural light, creating a bright and airy space, with plenty of storage and workspace too. The sitting room is a cosy retreat, complete with a wood-burning store.