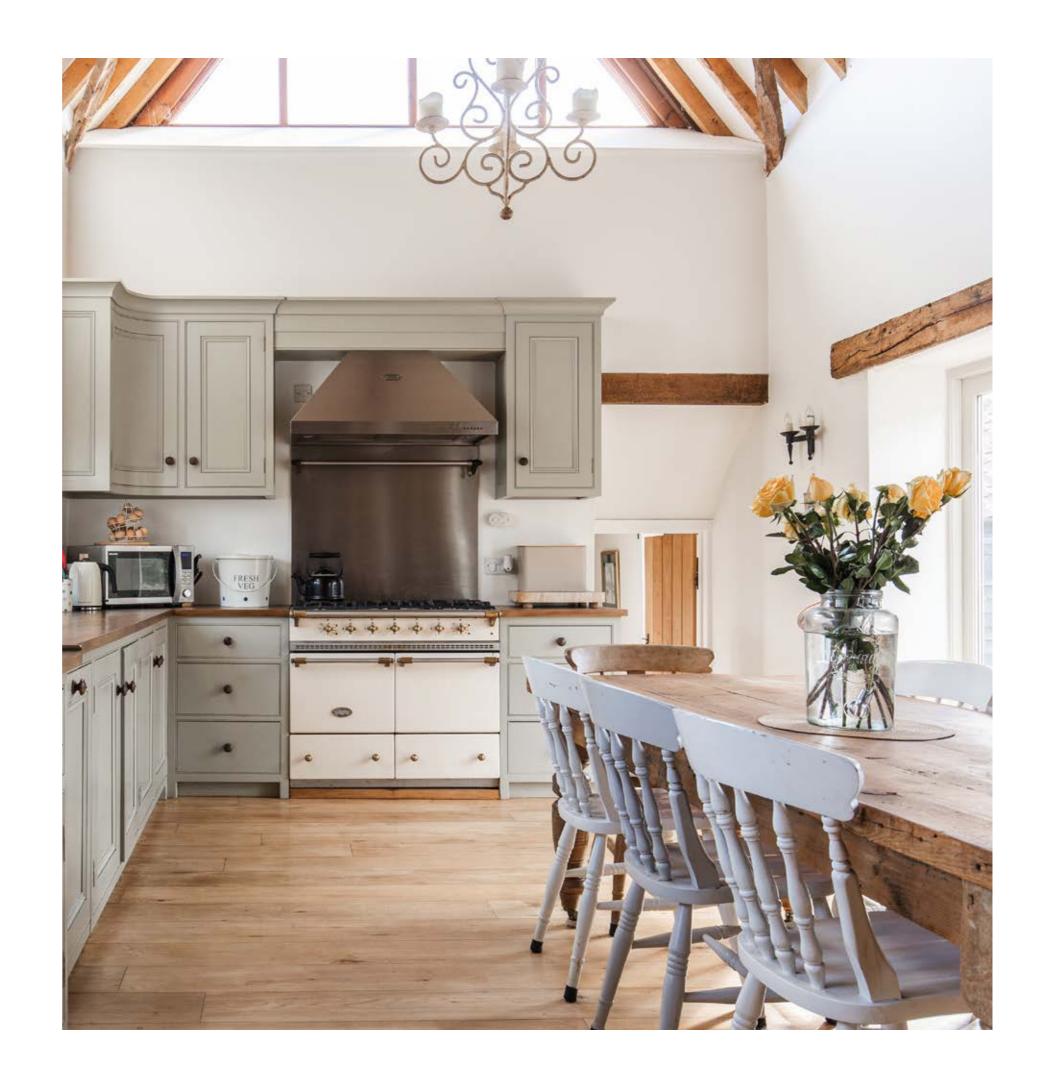

The house is full of character throughout. The vaulted kitchen/breakfast room is flooded with natural light, creating a bright and airy space, with plenty of storage and workspace too. The sitting room is a cosy retreat, complete with a wood-burning store.