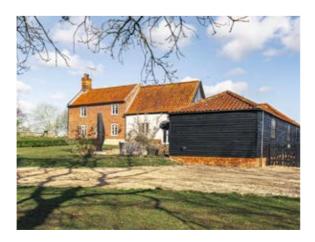

The house is full of character throughout. The vaulted kitchen/breakfast room is flooded with natural light, creating a bright and airy space, with plenty of storage and workspace too. The sitting room is a cosy retreat, complete with a wood-burning store.

There are three ground floor bedrooms, one with an en-suite bathroom, as well as a separate family bath and shower room. In addition, there is a cloakroom and a utility room. The first floor is home to the principal bedroom, which enjoys lovely views and its own en-suite shower room.