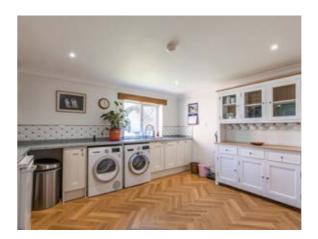

The Ground floor showcases the modern fitted kitchen flanked by two formal receptions – a living room to one side with direct access to the rear garden and a further reception to the other, currently leading to the well-equipped utility room. Elsewhere on the ground floor, the well-proportioned dining room provides the perfect space for any number of uses whilst the guest WC completes this level.