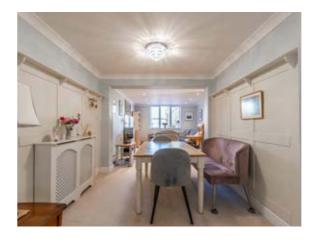

The Ground floor showcases the modern fitted kitchen flanked by two formal receptions – a living room to one side with direct access to the rear garden and a further reception to the other, currently leading to the well-equipped utility room. Elsewhere on the ground floor, the well-proportioned dining room provides the perfect space for any number of uses whilst the guest WC completes this level.