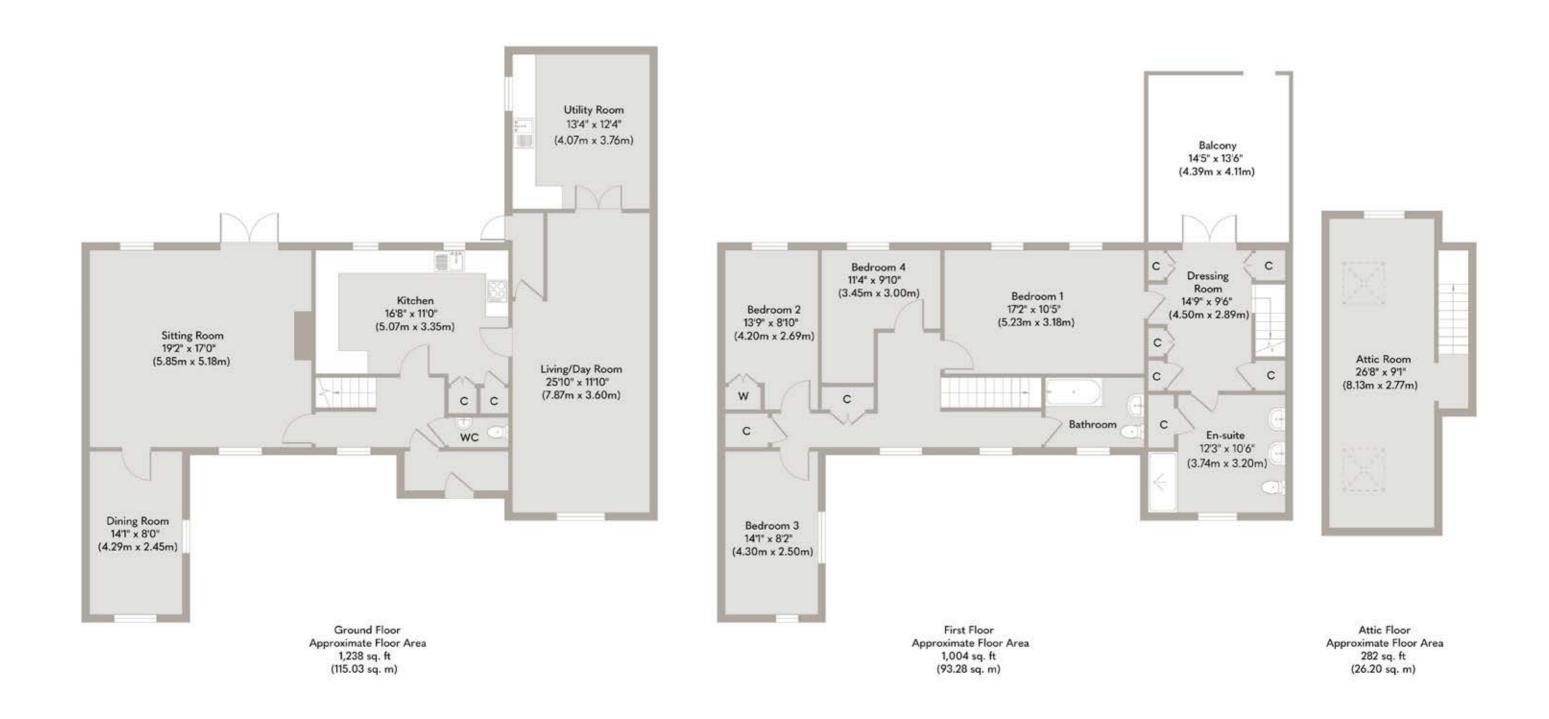

The Ground floor showcases the modern fitted kitchen flanked by two formal receptions – a living room to one side with direct access to the rear garden and a further reception to the other, currently leading to the well-equipped utility room. Elsewhere on the ground floor, the well-proportioned dining room provides the perfect space for any number of uses whilst the guest WC completes this level.

On the first floor, the four generous bedrooms are found, including the lavish principal suite complete with an enormous dressing room and luxurious en-suite shower room. A superb addition to the home here is a magical attic room where field views adorn the glazed gable – an excellent space for any number of uses. To complete the first floor, the three additional bedrooms are well served by the family bathroom.

The generous plot means the outside space is in no short supply, with a substantial gated brick weave driveway to the front, whilst the rear garden is an oasis of calm for basking in the sun. As is the sprawling terrace for simply whiling away the hours or tending to the well-stocked and thriving flower beds.

The views from the back of the house are particularly gracious.

Whilst every attempt has been made to ensure the accuracy of the floor plan contained here, measurements of doors, windows, rooms and any other items are approximate and no responsibility is taken for any error, omission, or mis-statement. This plan is for illustrative purposes only and should be used as such by any prospective purchaser or tenant. The services, systems and appliances shown have not been tested and no guarantee as to their operability or efficiency can be given.