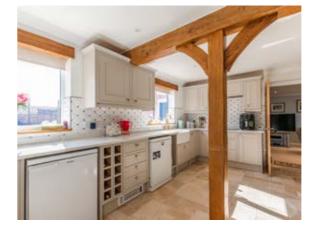

The Ground floor showcases the modern fitted kitchen flanked by two formal receptions – a living room to one side with direct access to the rear garden and a further reception to the other, currently leading to the well-equipped utility room. Elsewhere on the ground floor, the well-proportioned dining room provides the perfect space for any number of uses whilst the guest WC completes this level.