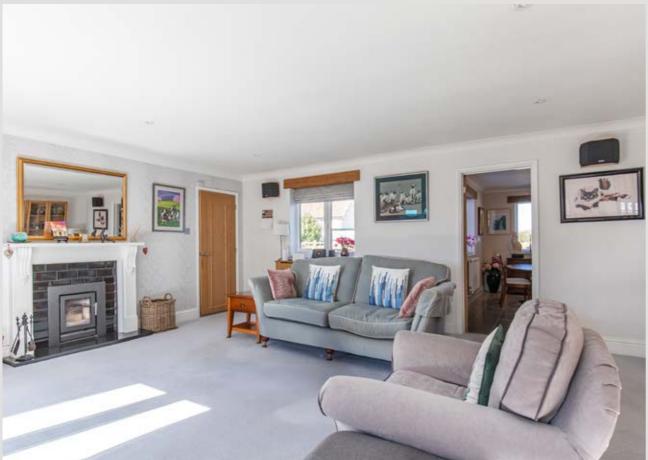

The Ground floor showcases the modern fitted kitchen flanked by two formal receptions – a living room to one side with direct access to the rear garden and a further reception to the other, currently leading to the well-equipped utility room. Elsewhere on the ground floor, the well-proportioned dining room provides the perfect space for any number of uses whilst the guest WC completes this level.