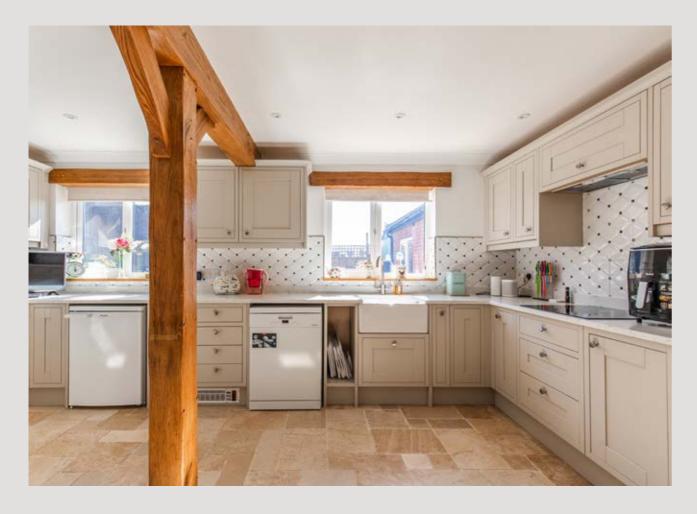

The Ground floor showcases the modern fitted kitchen flanked by two formal receptions – a living room to one side with direct access to the rear garden and a further reception to the other, currently leading to the well-equipped utility room. Elsewhere on the ground floor, the well-proportioned dining room provides the perfect space for any number of uses whilst the guest WC completes this level.