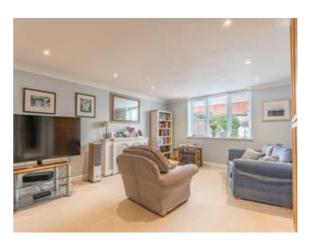

The Ground floor showcases the modern fitted kitchen flanked by two formal receptions – a living room to one side with direct access to the rear garden and a further reception to the other, currently leading to the well-equipped utility room. Elsewhere on the ground floor, the well-proportioned dining room provides the perfect space for any number of uses whilst the guest WC completes this level.