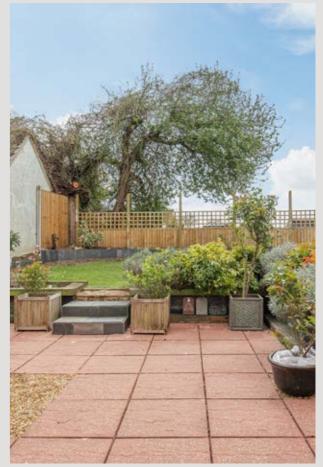

The generous plot means the outside space is in no short supply, with a substantial gated brick weave driveway to the front, whilst the rear garden is an oasis of calm for basking in the sun. As is the sprawling terrace for simply whiling away the hours or tending to the well-stocked and thriving flower beds.