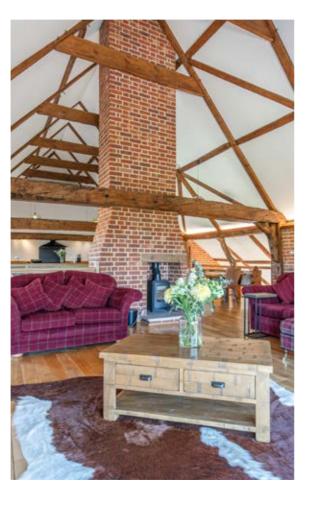

The true showstopper of this remarkable barn is the vaulted first floor, an architectural masterpiece filled with light and character. The impressive sitting room, with its central chimney housing a wood-burning stove, offers a cosy yet spacious retreat to unwind while enjoying panoramic countryside views. The mezzanine dining area enhances the sense of space, creating an elegant setting for dinner parties and intimate gatherings. The modern, well-equipped kitchen is a delight for food lovers, offering plenty of storage and workspace—an ideal hub for entertaining and bringing people together over wonderful home-cooked meals.