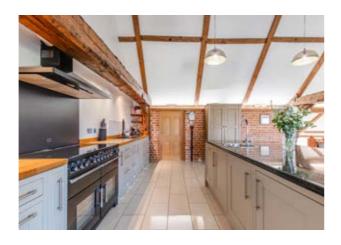

The true showstopper of this remarkable barn is the vaulted first floor, an architectural masterpiece filled with light and character. The impressive sitting room, with its central chimney housing a wood-burning stove, offers a cosy yet spacious retreat to unwind while enjoying panoramic countryside views. The mezzanine dining area enhances the sense of space, creating an elegant setting for dinner parties and intimate gatherings. The modern, well-equipped kitchen is a delight for food lovers, offering plenty of storage and workspace—an ideal hub for entertaining and bringing people together over wonderful home-cooked meals.