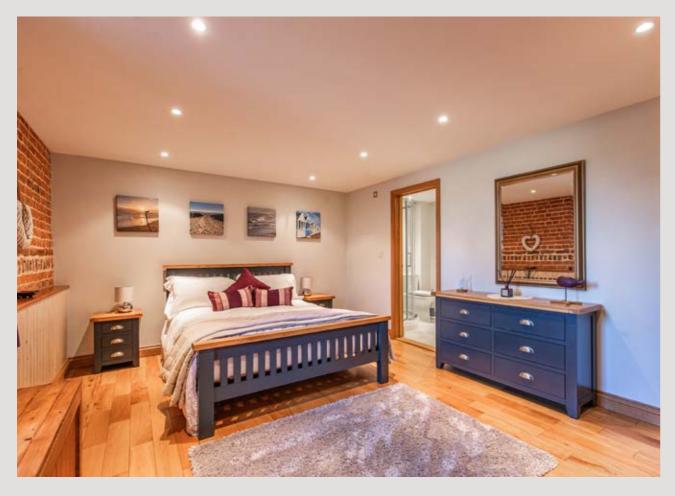

The ground floor is home to four beautifully appointed bedrooms, including a luxurious principal suite with a walk-in wardrobe and stylish en-suite. A well-proportioned guest bedroom also benefits from its own en-suite, while two further bedrooms are served by a thoughtfully designed family shower room. A versatile lounge/garden room—currently used as a gym—boasts stunning exposed timbers, making it an inspiring space for relaxation, a home office, or even a creative studio.

The true showstopper of this remarkable barn is the vaulted first floor, an architectural masterpiece filled with light and character. The impressive sitting room, with its central chimney housing a wood-burning stove, offers a cosy yet spacious retreat to unwind while enjoying panoramic countryside views. The mezzanine dining area enhances the sense of space, creating an elegant setting for dinner parties and intimate gatherings. The modern, well-equipped kitchen is a delight for food lovers, offering plenty of storage and workspace—an ideal hub for entertaining and bringing people together over wonderful home-cooked meals.