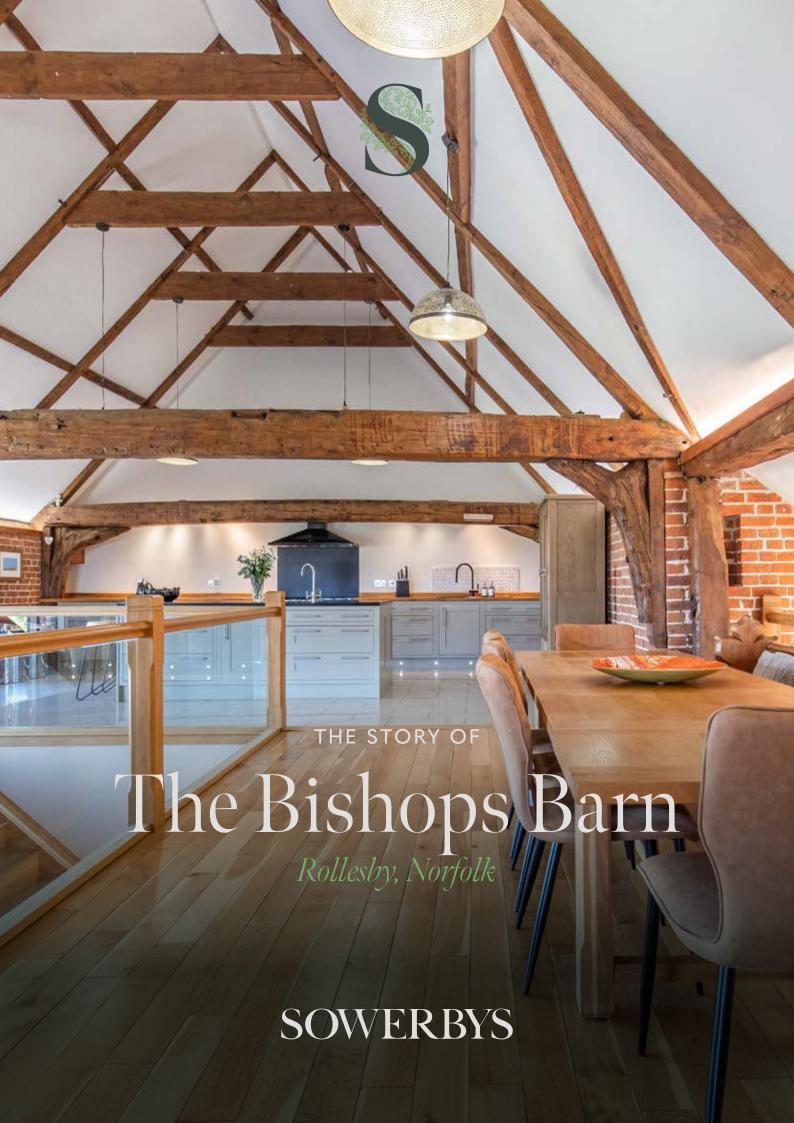

The true showstopper of this remarkable barn is the vaulted first floor, an architectural masterpiece filled with light and character. The impressive sitting room, with its central chimney housing a wood-burning stove, offers a cosy yet spacious retreat to unwind while enjoying panoramic countryside views. The mezzanine dining area enhances the sense of space, creating an elegant setting for dinner parties and intimate gatherings. The modern, well-equipped kitchen is a delight for food lovers, offering plenty of storage and workspace—an ideal hub for entertaining and bringing people together over wonderful home-cooked meals.

"The mezzanine dining area enhances the sense of space, creating an elegant setting for dinner parties and intimate gatherings."