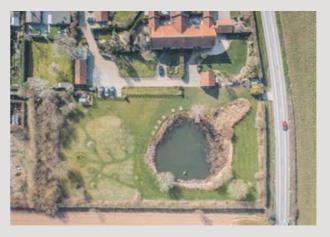

Outside, the property continues to impress. Ample parking, a garage, and an adjoining cart lodge - complete with an EV charger - ensure practicality and convenience. The beautifully sheltered inner courtyard provides a peaceful suntrap, making it the perfect spot for al fresco dining or summer evenings with a glass of wine. Beyond, the grounds extend to just over 2.5 acres (STS), featuring rolling lawns, mature hedging, and a magnificent wildlife pond that invites nature into your everyday life.