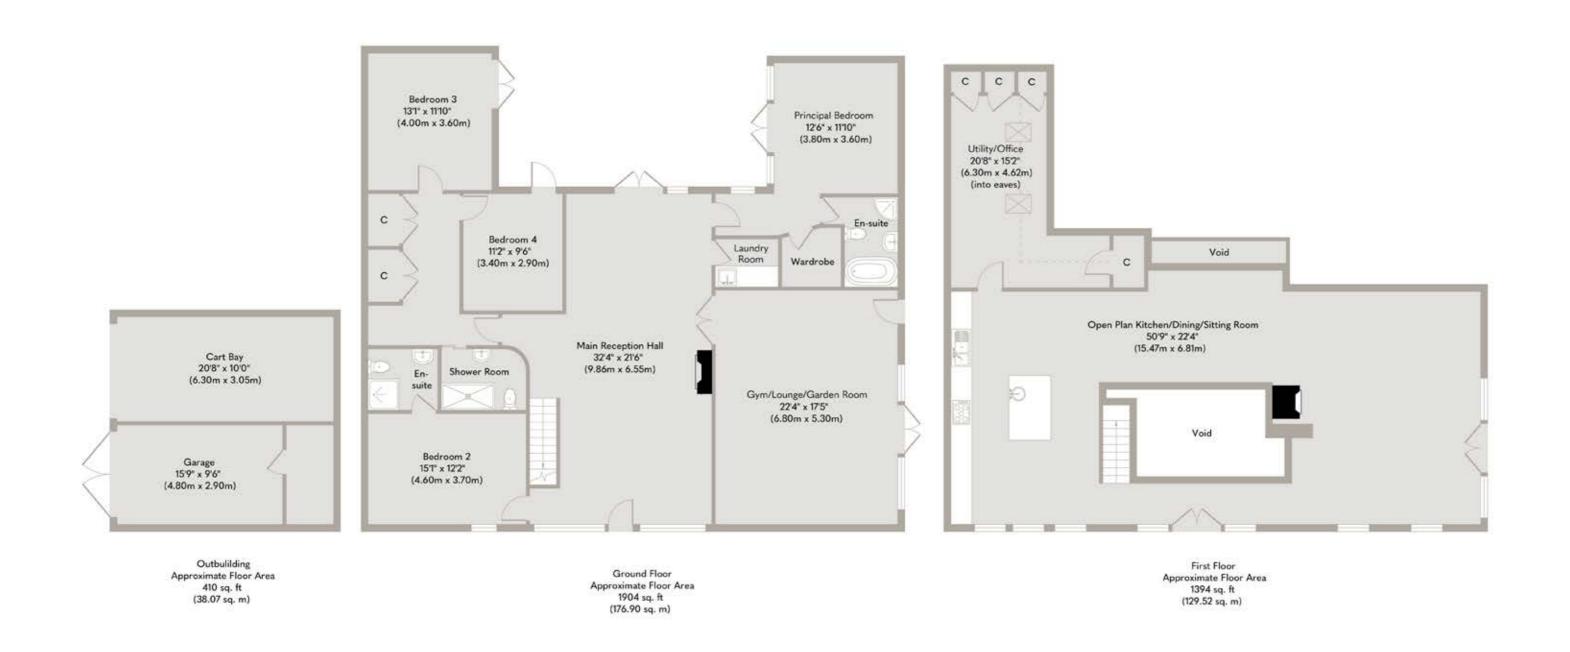

From the moment you step inside, the welcoming reception hall sets the tone for this unique home. Bathed in natural light, it features a striking brick fireplace with a wood-burning stove, creating a warm and inviting atmosphere.

The ground floor is home to four beautifully appointed bedrooms, including a luxurious principal suite with a walk-in wardrobe and stylish en-suite. A well-proportioned guest bedroom also benefits from its own en-suite, while two further bedrooms are served by a thoughtfully designed family shower room. A versatile lounge/garden room—currently used as a gym—boasts stunning exposed timbers, making it an inspiring space for relaxation, a home office, or even a creative studio.

The true showstopper of this remarkable barn is the vaulted first floor, an architectural masterpiece filled with light and character. The impressive sitting room, with its central chimney housing a wood-burning stove, offers a cosy yet spacious retreat to unwind while enjoying panoramic countryside views. The mezzanine dining area enhances the sense of space, creating an elegant setting for dinner parties and intimate gatherings. The modern, well-equipped kitchen is a delight for food lovers, offering plenty of storage and workspace—an ideal hub for entertaining and bringing people together over wonderful home-cooked meals.

Outside, the property continues to impress. Ample parking, a garage, and an adjoining cart lodge - complete with an EV charger - ensure practicality and convenience. The beautifully sheltered inner courtyard provides a peaceful suntrap, making it the perfect spot for al fresco dining or summer evenings with a glass of wine. Beyond, the grounds extend to just over 2.5 acres (STS), featuring rolling lawns, mature hedging, and a magnificent wildlife pond that invites nature into your everyday life.