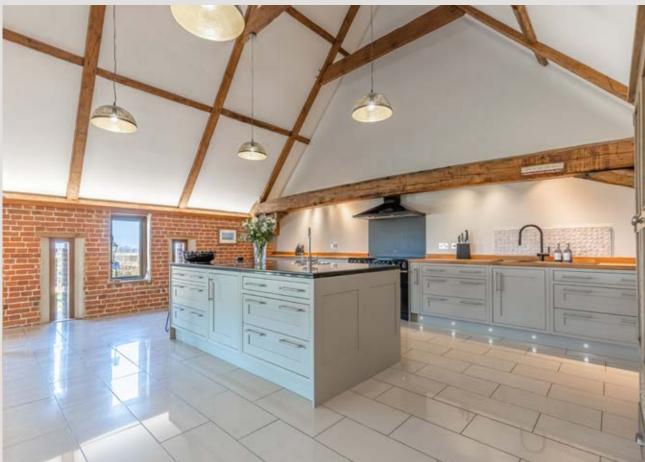

The true showstopper of this remarkable barn is the vaulted first floor, an architectural masterpiece filled with light and character. The impressive sitting room, with its central chimney housing a wood-burning stove, offers a cosy yet spacious retreat to unwind while enjoying panoramic countryside views. The mezzanine dining area enhances the sense of space, creating an elegant setting for dinner parties and intimate gatherings. The modern, well-equipped kitchen is a delight for food lovers, offering plenty of storage and workspace—an ideal hub for entertaining and bringing people together over wonderful home-cooked meals.