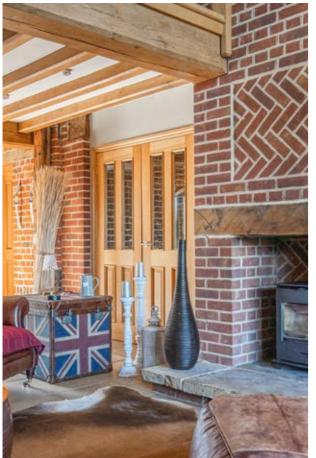

From the moment you step inside, the welcoming reception hall sets the tone for this unique home. Bathed in natural light, it features a striking brick fireplace with a wood-burning stove, creating a warm and inviting atmosphere.