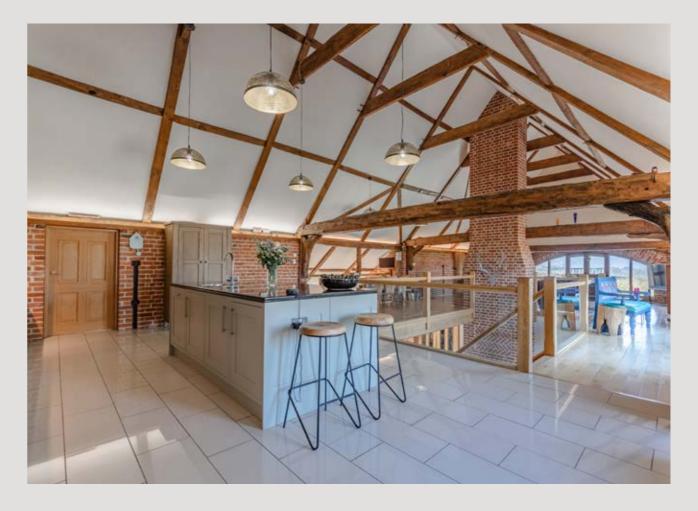

The true showstopper of this remarkable barn is the vaulted first floor, an architectural masterpiece filled with light and character. The impressive sitting room, with its central chimney housing a wood-burning stove, offers a cosy yet spacious retreat to unwind while enjoying panoramic countryside views. The mezzanine dining area enhances the sense of space, creating an elegant setting for dinner parties and intimate gatherings. The modern, well-equipped kitchen is a delight for food lovers, offering plenty of storage and workspace—an ideal hub for entertaining and bringing people together over wonderful home-cooked meals.

"The mezzanine dining area enhances the sense of space, creating an elegant setting for dinner parties and intimate gatherings."