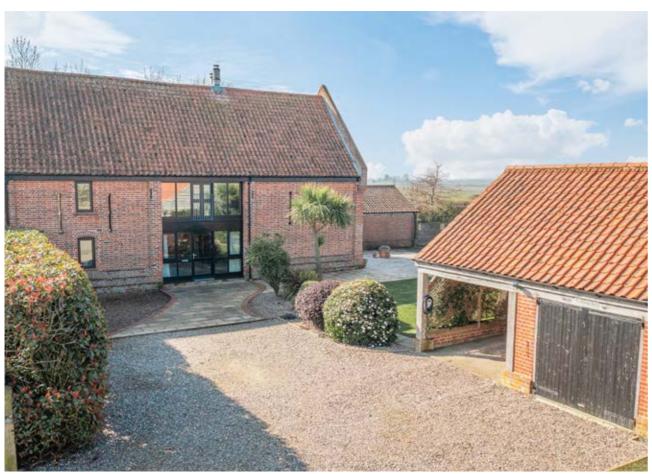

SOWERBYS NORWICH OFFICE 01603 761441 norwich@sowerbys.com

The Bishops Barn is an exquisite Georgian semi-detached barn conversion that seamlessly blends period charm with modern comfort. Offering versatile accommodation, this stunning home is rich in character, complemented by breathtaking countryside views and an idyllic setting perfect for a tranquil yet sociable lifestyle.

Outside, the property continues to impress. Ample parking, a garage, and an adjoining cart lodge - complete with an EV charger - ensure practicality and convenience. The beautifully sheltered inner courtyard provides a peaceful suntrap, making it the perfect spot for al fresco dining or summer evenings with a glass of wine. Beyond, the grounds extend to just over 2.5 acres (STS), featuring rolling lawns, mature hedging, and a magnificent wildlife pond that invites nature into your everyday life.