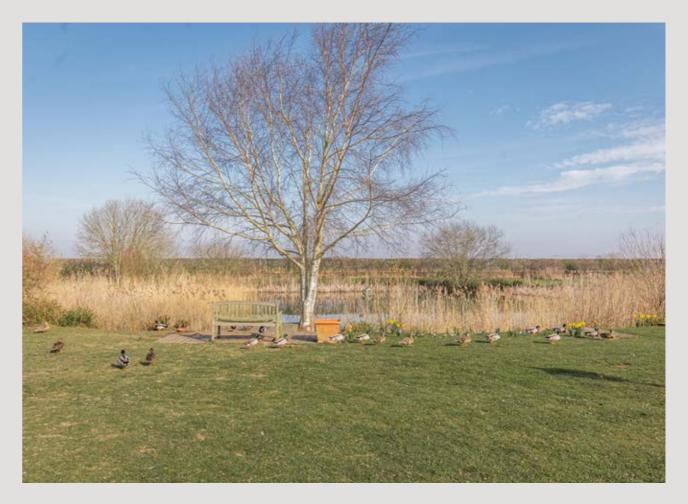

Outside, the property continues to impress. Ample parking, a garage, and an adjoining cart lodge - complete with an EV charger - ensure practicality and convenience. The beautifully sheltered inner courtyard provides a peaceful suntrap, making it the perfect spot for al fresco dining or summer evenings with a glass of wine. Beyond, the grounds extend to just over 2.5 acres (STS), featuring rolling lawns, mature hedging, and a magnificent wildlife pond that invites nature into your everyday life.