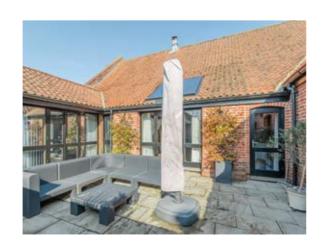

Outside, the property continues to impress. Ample parking, a garage, and an adjoining cart lodge - complete with an EV charger - ensure practicality and convenience. The beautifully sheltered inner courtyard provides a peaceful suntrap, making it the perfect spot for al fresco dining or summer evenings with a glass of wine. Beyond, the grounds extend to just over 2.5 acres (STS), featuring rolling lawns, mature hedging, and a magnificent wildlife pond that invites nature into your everyday life.