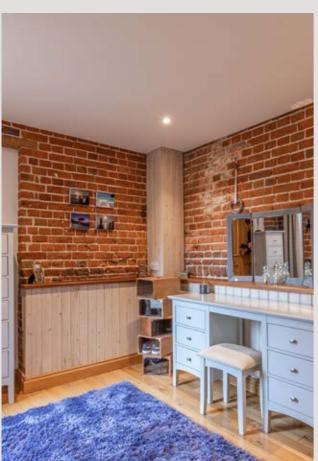

The ground floor is home to four beautifully appointed bedrooms, including a luxurious principal suite with a walk-in wardrobe and stylish en-suite. A well-proportioned guest bedroom also benefits from its own en-suite, while two further bedrooms are served by a thoughtfully designed family shower room. A versatile lounge/garden room—currently used as a gym—boasts stunning exposed timbers, making it an inspiring space for relaxation, a home office, or even a creative studio.