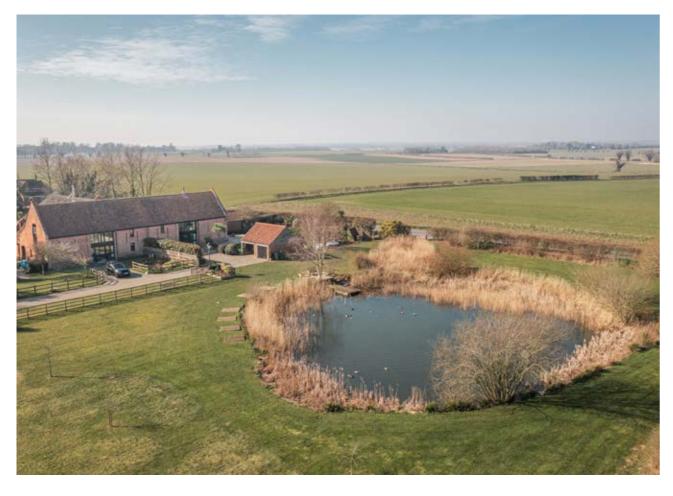

Outside, the property continues to impress. Ample parking, a garage, and an adjoining cart lodge - complete with an EV charger - ensure practicality and convenience. The beautifully sheltered inner courtyard provides a peaceful suntrap, making it the perfect spot for al fresco dining or summer evenings with a glass of wine. Beyond, the grounds extend to just over 2.5 acres (STS), featuring rolling lawns, mature hedging, and a magnificent wildlife pond that invites nature into your everyday life.