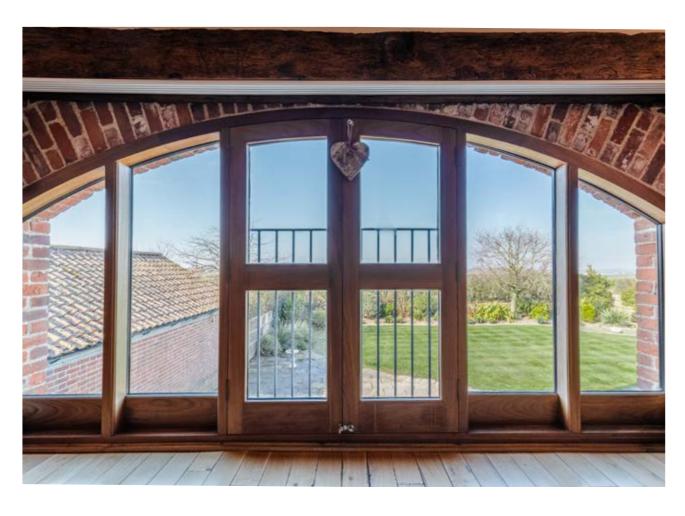

The true showstopper of this remarkable barn is the vaulted first floor, an architectural masterpiece filled with light and character. The impressive sitting room, with its central chimney housing a wood-burning stove, offers a cosy yet spacious retreat to unwind while enjoying panoramic countryside views. The mezzanine dining area enhances the sense of space, creating an elegant setting for dinner parties and intimate gatherings. The modern, well-equipped kitchen is a delight for food lovers, offering plenty of storage and workspace—an ideal hub for entertaining and bringing people together over wonderful home-cooked meals.