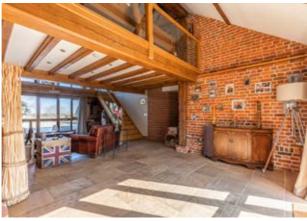

From the moment you step inside, the welcoming reception hall sets the tone for this unique home. Bathed in natural light, it features a striking brick fireplace with a wood-burning stove, creating a warm and inviting atmosphere.

The true showstopper of this remarkable barn is the vaulted first floor, an architectural masterpiece filled with light and character. The impressive sitting room, with its central chimney housing a wood-burning stove, offers a cosy yet spacious retreat to unwind while enjoying panoramic countryside views. The mezzanine dining area enhances the sense of space, creating an elegant setting for dinner parties and intimate gatherings. The modern, well-equipped kitchen is a delight for food lovers, offering plenty of storage and workspace—an ideal hub for entertaining and bringing people together over wonderful home-cooked meals.