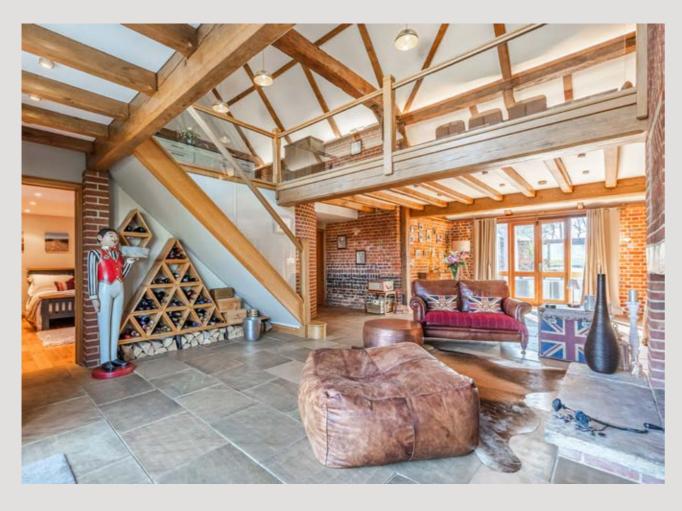

From the moment you step inside, the welcoming reception hall sets the tone for this unique home. Bathed in natural light, it features a striking brick fireplace with a wood-burning stove, creating a warm and inviting atmosphere.

The ground floor is home to four beautifully appointed bedrooms, including a luxurious principal suite with a walk-in wardrobe and stylish en-suite. A well-proportioned guest bedroom also benefits from its own en-suite, while two further bedrooms are served by a thoughtfully designed family shower room. A versatile lounge/garden room—currently used as a gym—boasts stunning exposed timbers, making it an inspiring space for relaxation, a home office, or even a creative studio.