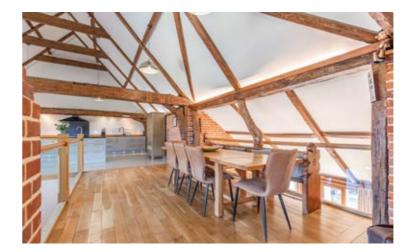

The true showstopper of this remarkable barn is the vaulted first floor, an architectural masterpiece filled with light and character. The impressive sitting room, with its central chimney housing a wood-burning stove, offers a cosy yet spacious retreat to unwind while enjoying panoramic countryside views. The mezzanine dining area enhances the sense of space, creating an elegant setting for dinner parties and intimate gatherings. The modern, well-equipped kitchen is a delight for food lovers, offering plenty of storage and workspace—an ideal hub for entertaining and bringing people together over wonderful home-cooked meals.

"The mezzanine dining area enhances the sense of space, creating an elegant setting for dinner parties and intimate gatherings."