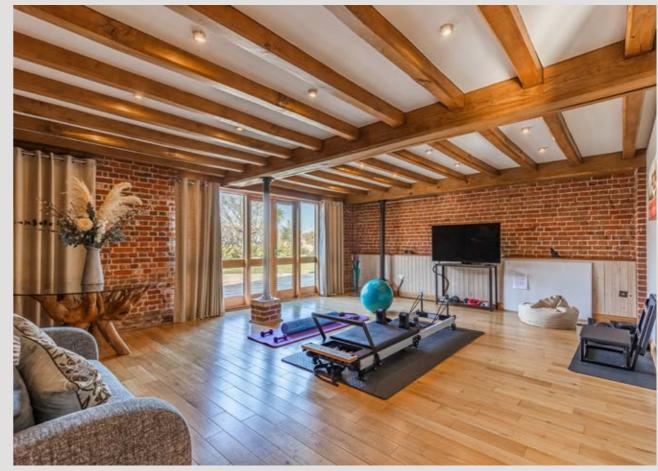

The ground floor is home to four beautifully appointed bedrooms, including a luxurious principal suite with a walk-in wardrobe and stylish en-suite. A well-proportioned guest bedroom also benefits from its own en-suite, while two further bedrooms are served by a thoughtfully designed family shower room. A versatile lounge/garden room—currently used as a gym—boasts stunning exposed timbers, making it an inspiring space for relaxation, a home office, or even a creative studio.