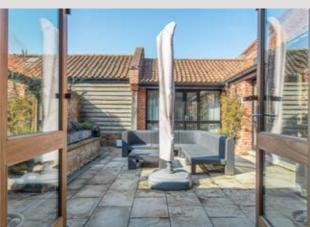

Outside, the property continues to impress. Ample parking, a garage, and an adjoining cart lodge - complete with an EV charger - ensure practicality and convenience. The beautifully sheltered inner courtyard provides a peaceful suntrap, making it the perfect spot for al fresco dining or summer evenings with a glass of wine. Beyond, the grounds extend to just over 2.5 acres (STS), featuring rolling lawns, mature hedging, and a magnificent wildlife pond that invites nature into your everyday life.