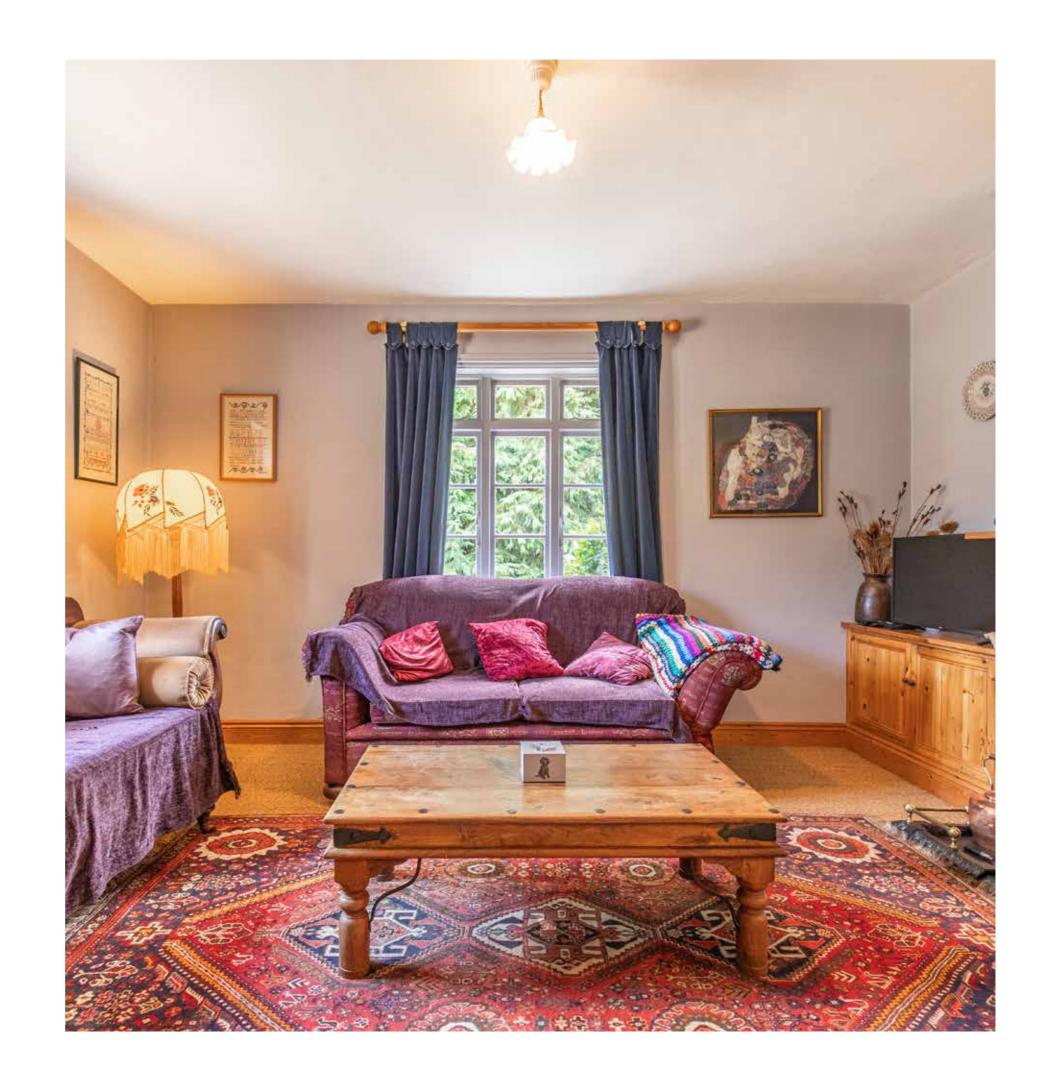

The interior is delightful, featuring a fine sitting room with a wood-burning stove, a dining room with access to the garden room, where you can truly enjoy the garden and views. The modern, well-fitted kitchen provides plenty of storage and workspace, along with a utility room and separate cloakroom.

The first floor boasts three well-appointed bedrooms and a period-style, well-fitted family bathroom all featuring lovely views of the surrounding grounds.

The property's wide range of outbuildings are ideal for storage or as a workshop, and may be suitable for other uses (STPP). There's plenty of parking on the gravel driveway, and the grounds surrounding the house include a south-facing terrace, a sweeping lawn, and boundary hedging.