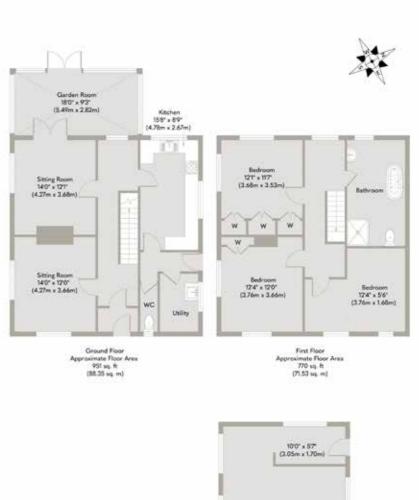

## Carr House

Low Farm Road, Reedham Norfolk, NR13 3HE

Charming Period Cottage

Sitting Room and Dining Room

Kitchen Breakfast Room

Utility Room and Cloakroom

Garden Room

Three Bedrooms and Family Bathroom

The interior is delightful, featuring a fine sitting room with a wood-burning stove, a dining room with access to the garden room, where you can truly enjoy the garden and views. The modern, well-fitted kitchen provides plenty of storage and workspace, along with a utility room and separate cloakroom.

The first floor boasts three well-appointed bedrooms and a period-style, well-fitted family bathroom all featuring lovely views of the surrounding grounds.

The property's wide range of outbuildings are ideal for storage or as a workshop, and may be suitable for other uses (STPP). There's plenty of parking on the gravel driveway, and the grounds surrounding the house include a south-facing terrace, a sweeping lawn, and boundary hedging.

Beyond the grounds lies Gurney Wood, comprising approximately five acres of established woodland to explore (STMS).

The quirky features and abundance of space make this home so inviting.

Whilst every attempt has been made to ensure the accuracy of the floor plan contained here, measurements of doors, windows, rooms and any other items are approximate and no responsibility is taken for any error, omission, or mis-statement. This plan is for illustrative purposes only and should be used as such by any prospective purchaser or tenant. The services, systems and appliances shown have not been tested and no guarantee as to their operability or efficiency can be given.