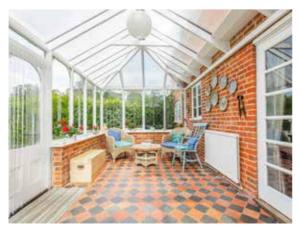

The interior is delightful, featuring a fine sitting room with a wood-burning stove, a dining room with access to the garden room, where you can truly enjoy the garden and views. The modern, well-fitted kitchen provides plenty of storage and workspace, along with a utility room and separate cloakroom.