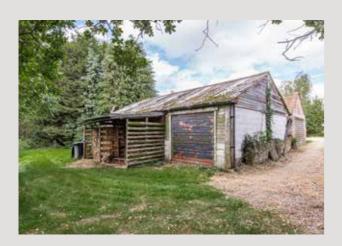

Range of Traditional Outbuildings

Parking and Garage

Formal Garden and Woodland

Grounds of Approximately 5.6 Acres (STMS)

SOWERBYS NORWICH OFFICE 01603 761441 norwich@sowerbys.com

Carr House is a charming period home located at the end of a small lane. The location is idyllic, offering tranquillity and an abundance of wildlife right outside your door.

The first floor boasts three well-appointed bedrooms and a period-style, well-fitted family bathroom all featuring lovely views of the surrounding grounds.

The property's wide range of outbuildings are ideal for storage or as a workshop, and may be suitable for other uses (STPP). There's plenty of parking on the gravel driveway, and the grounds surrounding the house include a south-facing terrace, a sweeping lawn, and boundary hedging.