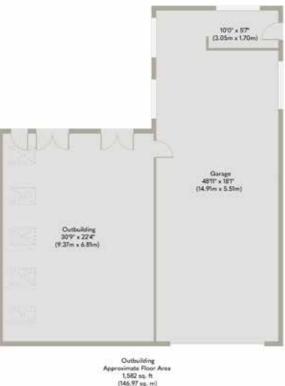

Range of Traditional Outbuildings

Parking and Garage

Formal Garden and Woodland

Grounds of Approximately 5.6 Acres (STMS)

SOWERBYS NORWICH OFFICE 01603 761441 norwich@sowerbys.com

Carr House is a charming period home located at the end of a small lane. The location is idyllic, offering tranquillity and an abundance of wildlife right outside your door.

The first floor boasts three well-appointed bedrooms and a period-style, well-fitted family bathroom all featuring lovely views of the surrounding grounds.

The property's wide range of outbuildings are ideal for storage or as a workshop, and may be suitable for other uses (STPP). There's plenty of parking on the gravel driveway, and the grounds surrounding the house include a south-facing terrace, a sweeping lawn, and boundary hedging.