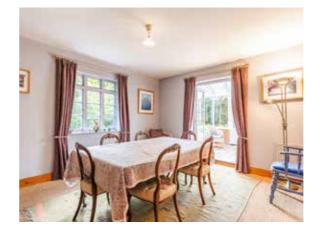

The interior is delightful, featuring a fine sitting room with a wood-burning stove, a dining room with access to the garden room, where you can truly enjoy the garden and views. The modern, well-fitted kitchen provides plenty of storage and workspace, along with a utility room and separate cloakroom.