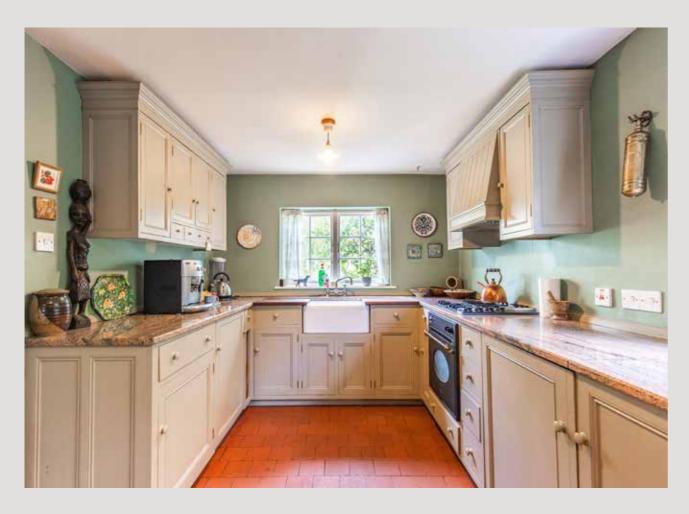

The interior is delightful, featuring a fine sitting room with a wood-burning stove, a dining room with access to the garden room, where you can truly enjoy the garden and views. The modern, well-fitted kitchen provides plenty of storage and workspace, along with a utility room and separate cloakroom.