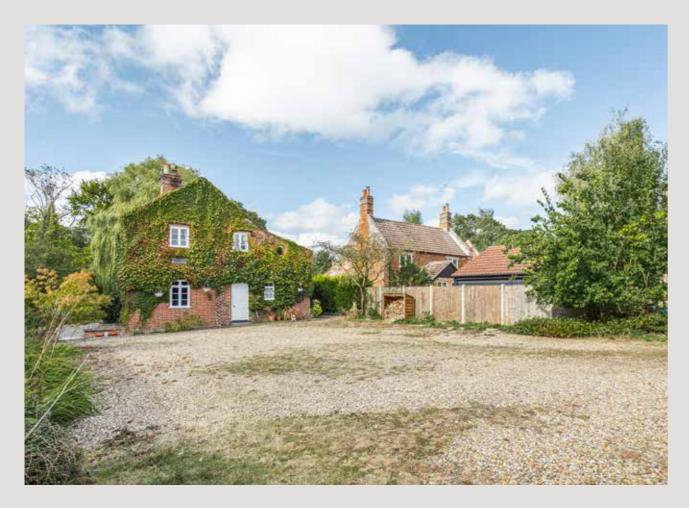

## Carr House

Low Farm Road, Reedham Norfolk, NR13 3HE

Charming Period Cottage

Sitting Room and Dining Room

Kitchen Breakfast Room

Utility Room and Cloakroom

Garden Room

Three Bedrooms and Family Bathroom

Range of Traditional Outbuildings

Parking and Garage

Formal Garden and Woodland

Grounds of Approximately 5.6 Acres (STMS)

SOWERBYS NORWICH OFFICE 01603 761441 norwich@sowerbys.com

Carr House is a charming period home located at the end of a small lane. The location is idyllic, offering tranquillity and an abundance of wildlife right outside your door.

The first floor boasts three well-appointed bedrooms and a period-style, well-fitted family bathroom all featuring lovely views of the surrounding grounds.

The property's wide range of outbuildings are ideal for storage or as a workshop, and may be suitable for other uses (STPP). There's plenty of parking on the gravel driveway, and the grounds surrounding the house include a south-facing terrace, a sweeping lawn, and boundary hedging.