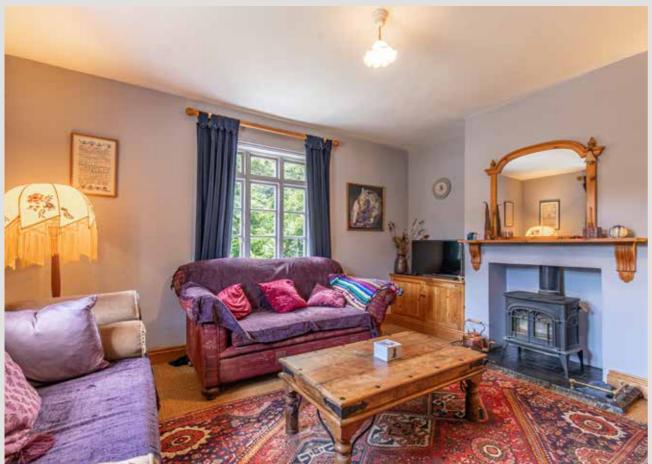

The interior is delightful, featuring a fine sitting room with a wood-burning stove, a dining room with access to the garden room, where you can truly enjoy the garden and views. The modern, well-fitted kitchen provides plenty of storage and workspace, along with a utility room and separate cloakroom.

The first floor boasts three well-appointed bedrooms and a period-style, well-fitted family bathroom all featuring lovely views of the surrounding grounds.

The property's wide range of outbuildings are ideal for storage or as a workshop, and may be suitable for other uses (STPP). There's plenty of parking on the gravel driveway, and the grounds surrounding the house include a south-facing terrace, a sweeping lawn, and boundary hedging.