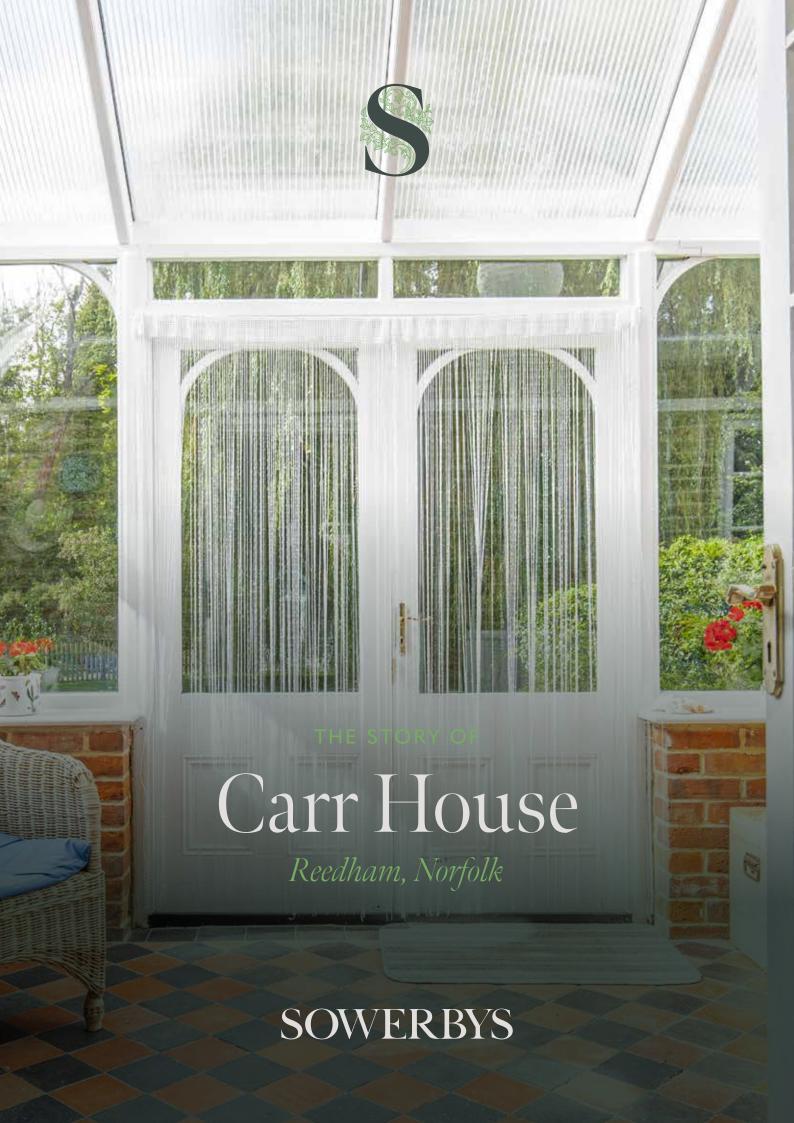

## Carr House

Low Farm Road, Reedham Norfolk, NR13 3HE

Charming Period Cottage

Sitting Room and Dining Room

Kitchen Breakfast Room

Utility Room and Cloakroom

Garden Room

Three Bedrooms and Family Bathroom

The interior is delightful, featuring a fine sitting room with a wood-burning stove, a dining room with access to the garden room, where you can truly enjoy the garden and views. The modern, well-fitted kitchen provides plenty of storage and workspace, along with a utility room and separate cloakroom.