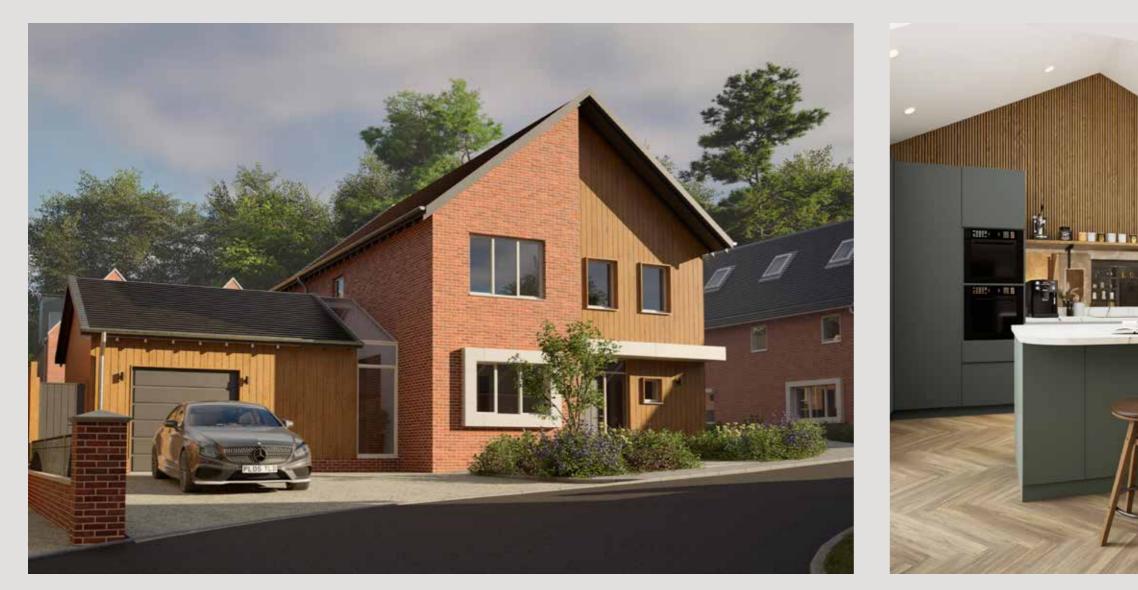

# Winterton House

30 The Lodge Drive, Drayton, Norwich NR8 6JQ

Detached Eco-Led Build Three Double Bedrooms Open-Plan Ground Floor Living 10 Year Warranty Garage and Driveway Luxurious Specification Throughout Convenient Location for Norwich City Centre Less Than Three Miles to Norwich International Airport

## "...an outstanding detached new build home in the most incredible setting."

Winterton House (Plot 5 at The Lodge) is an outstanding detached new build home in the most incredible setting. The property sits in a spacious plot and features open-plan living to the ground floor and three double bedrooms.

#### CONSTRUCTION

- Herringbone flooring laid throughout ground-floor
- Masterclass kitchen with quartz worktops, integrated NEFF appliances, full height • fridge and freezer
- Luxurious principal bedroom with fitted wardrobes and spacious shower en-suite
- Two further double bedrooms and bathroom
- Underfloor heating to the ground-floor and feature anthracite column radiators to first floor controlled via smart thermostats
- Oak internal doors with antique brass ironmongery throughout •
- Feature oak staircase with LED lighting and glass balustrades •
- Triple-glazed windows and doors •
- MVHR supplying clean filtered air to the habitable rooms and reusing generated • heat in your home

#### **INTERNAL**

- · Generous front entrance hall with large storage cupboard and access to ground-floor WC
- Stunning open-plan ground-floor living space with outstanding kitchen, dining and • sitting areas
- Impressive link glazing separates the kitchen from the dining space •
- Integrated bespoke media unit with electric fire, cabinetry, display and feature • lighting
- Superb large sliding doors connecting the living area with the outside patio .
- Separate utility room with sink and space for washer and dryer •
- Fully boarded large loft space with access ladder installed •
- Optional garden room or shed can be discussed with developer •

#### **EXTERNAL**

- Beautiful front facade featuring a combination of brick, larch cladding and aluminium
- Fully landscaped rear garden with sandstone patio, turfing and exterior lighting •
- Large double driveway with garage featuring an electric door •