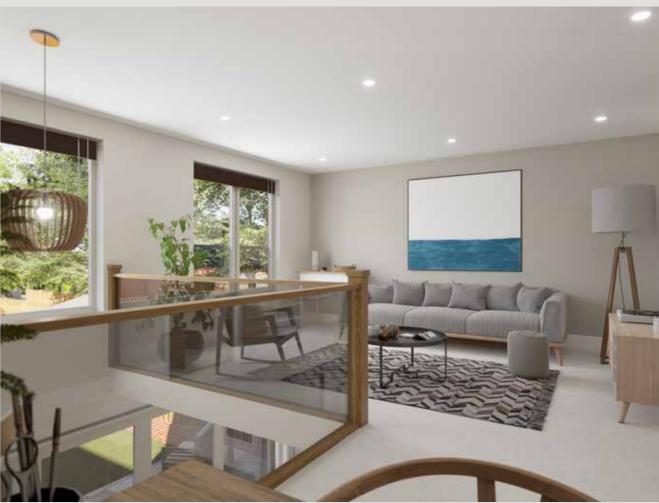

#### **INTERNAL**

- · Generous front entrance hall with large storage cupboard and access to ground-floor WC
- Stunning open-plan ground-floor living space with outstanding kitchen, dining and • sitting areas
- Impressive link glazing separates the kitchen from the dining space •
- Integrated bespoke media unit with electric fire, cabinetry, display and feature • lighting
- Superb large sliding doors connecting the living area with the outside patio .
- Separate utility room with sink and space for washer and dryer •
- Fully boarded large loft space with access ladder installed •
- Optional garden room or shed can be discussed with developer •

### AGENT'S NOTE

The internal pictures used are dressed CGI images of the anticipated finished build of Plot 5, mixed with some photos of other similar properties at The Lodge.

Land & New Homes Specialists