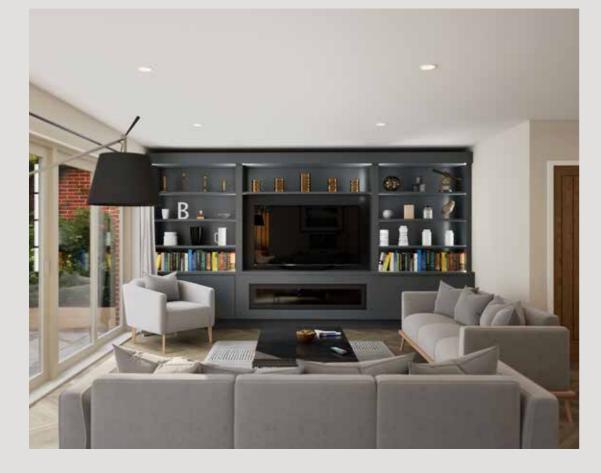

#### **INTERNAL**

- · Generous front entrance hall with large storage cupboard and access to ground-floor WC
- Stunning open-plan ground-floor living space with outstanding kitchen, dining and • sitting areas
- Impressive link glazing separates the kitchen from the dining space •
- Integrated bespoke media unit with electric fire, cabinetry, display and feature • lighting
- Superb large sliding doors connecting the living area with the outside patio .
- Separate utility room with sink and space for washer and dryer •
- Fully boarded large loft space with access ladder installed •
- Optional garden room or shed can be discussed with developer •