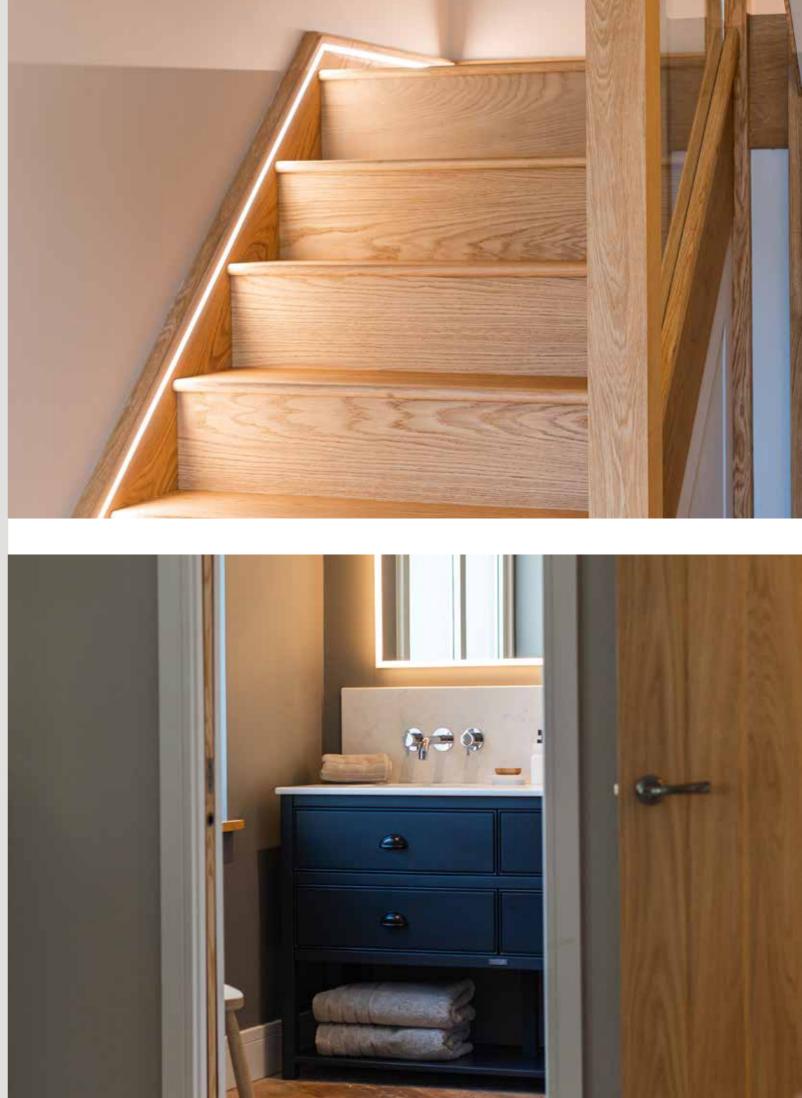

#### CONSTRUCTION

- Herringbone flooring laid throughout ground-floor
- Masterclass kitchen with quartz worktops, integrated NEFF appliances, full height • fridge and freezer
- Luxurious principal bedroom with fitted wardrobes and spacious shower en-suite
- Two further double bedrooms and bathroom
- Underfloor heating to the ground-floor and feature anthracite column radiators to first floor controlled via smart thermostats
- Oak internal doors with antique brass ironmongery throughout •
- Feature oak staircase with LED lighting and glass balustrades •
- Triple-glazed windows and doors •
- MVHR supplying clean filtered air to the habitable rooms and reusing generated • heat in your home

### AGENT'S NOTE

The internal pictures used are dressed CGI images of the anticipated finished build of Plot 5, mixed with some photos of other similar properties at The Lodge.

Land & New Homes Specialists