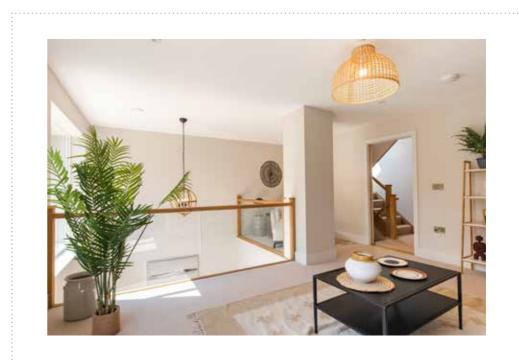

#### **INTERNAL**

- · Generous front entrance hall with large storage cupboard and access to ground-floor WC
- Stunning open-plan ground-floor living space with outstanding kitchen, dining and • sitting areas
- Impressive link glazing separates the kitchen from the dining space •
- Integrated bespoke media unit with electric fire, cabinetry, display and feature • lighting
- Superb large sliding doors connecting the living area with the outside patio .
- Separate utility room with sink and space for washer and dryer •
- Fully boarded large loft space with access ladder installed •
- Optional garden room or shed can be discussed with developer •

### AGENT'S NOTE

The internal pictures used are dressed CGI images of the anticipated finished build of Plot 5, mixed with some photos of other similar properties at The Lodge.

Land & New Homes Specialists