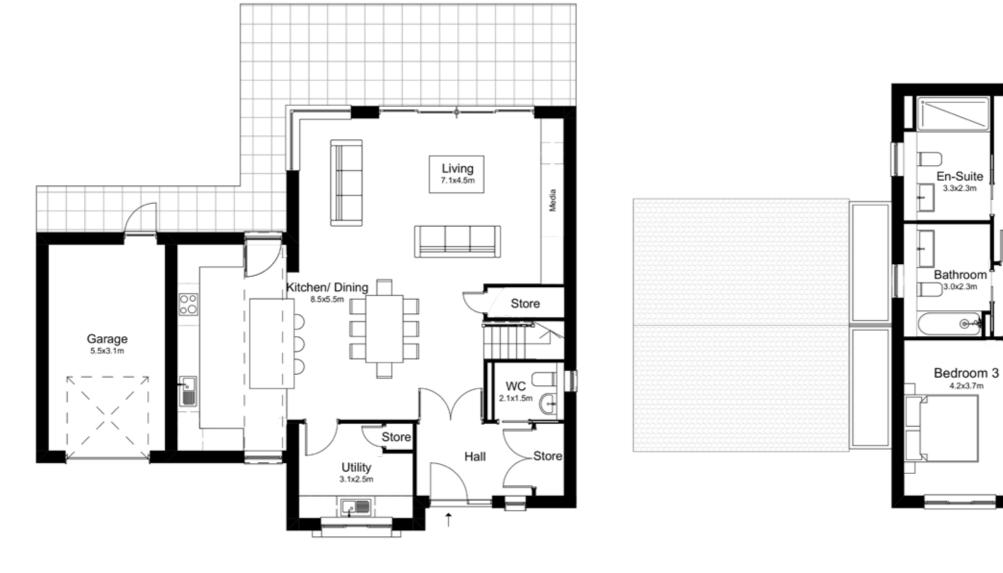

## Plot 5 165m<sup>2</sup> / 1776sqft (Garage Included;182m<sup>2</sup> / 1959sqft)

Whilst every attempt has been made to ensure the accuracy of the floor plan contained here, measurements of doors, windows, rooms and any other items are approximate and no responsibility is taken for any error, omission, or mis-statement. This plan is for illustrative purposes only and should be used as such by any prospective purchaser or tenant. The services, systems and appliances shown have not been tested and no guarantee as to their operability or efficiency can be given.