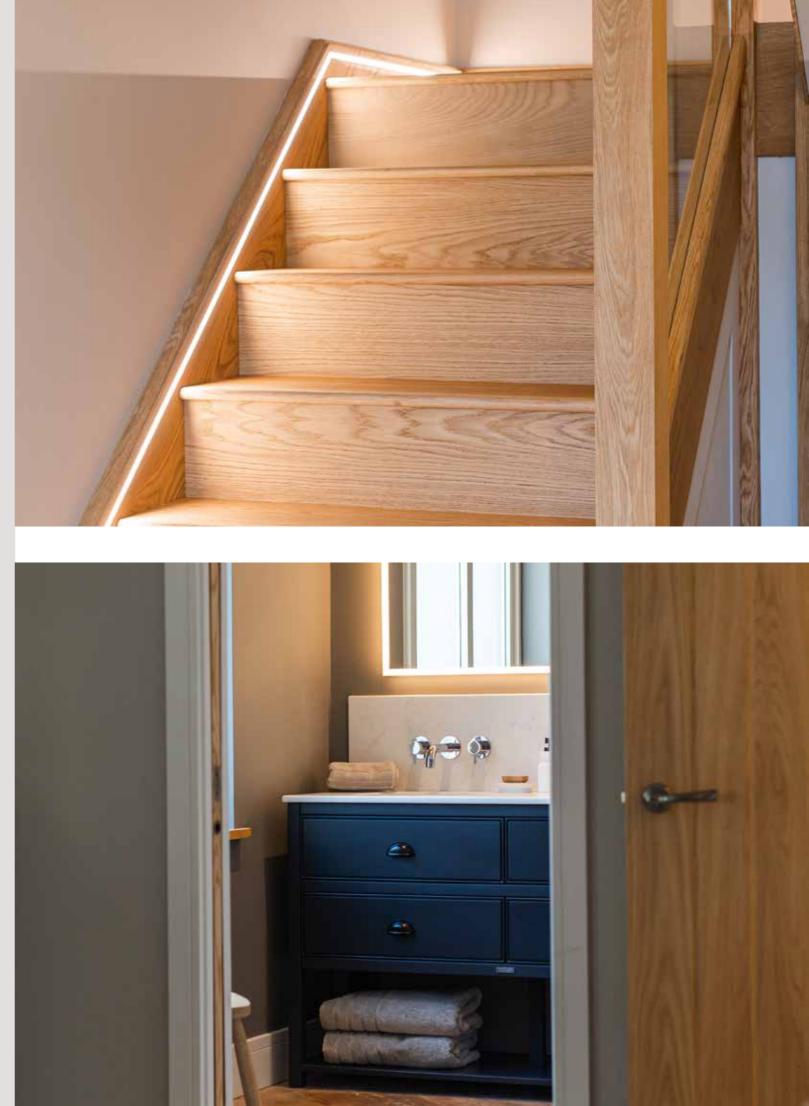

#### CONSTRUCTION

- Herringbone flooring laid throughout ground-floor
- Masterclass kitchen with quartz worktops, integrated NEFF appliances, full height • fridge and freezer
- Luxurious principal bedroom with fitted wardrobes and spacious shower en-suite
- Two further double bedrooms and bathroom
- Underfloor heating to the ground-floor and feature anthracite column radiators to first floor controlled via smart thermostats
- Oak internal doors with antique brass ironmongery throughout •
- Feature oak staircase with LED lighting and glass balustrades •
- Triple-glazed windows and doors •
- MVHR supplying clean filtered air to the habitable rooms and reusing generated • heat in your home

### AGENT'S NOTE

The internal pictures used are dressed CGI images of the anticipated finished build of Plot 5, mixed with some photos of other similar properties at The Lodge.

Land & New Homes Specialists