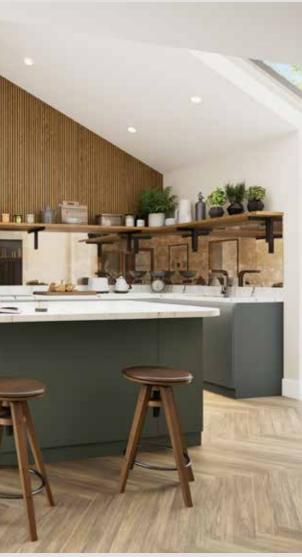

#### CONSTRUCTION

- Herringbone flooring laid throughout ground-floor
- Masterclass kitchen with quartz worktops, integrated NEFF appliances, full height • fridge and freezer
- Luxurious principal bedroom with fitted wardrobes and spacious shower en-suite
- Two further double bedrooms and bathroom
- Underfloor heating to the ground-floor and feature anthracite column radiators to first floor controlled via smart thermostats
- Oak internal doors with antique brass ironmongery throughout •
- Feature oak staircase with LED lighting and glass balustrades •
- Triple-glazed windows and doors •
- MVHR supplying clean filtered air to the habitable rooms and reusing generated • heat in your home