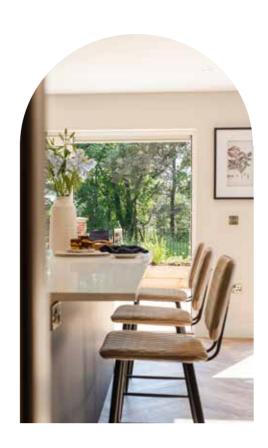

#### **INTERNAL**

- · Generous front entrance hall with large storage cupboard and access to ground-floor WC
- Stunning open-plan ground-floor living space with outstanding kitchen, dining and • sitting areas
- Impressive link glazing separates the kitchen from the dining space •
- Integrated bespoke media unit with electric fire, cabinetry, display and feature • lighting
- Superb large sliding doors connecting the living area with the outside patio .
- Separate utility room with sink and space for washer and dryer •
- Fully boarded large loft space with access ladder installed •
- Optional garden room or shed can be discussed with developer •

### AGENT'S NOTE

The internal pictures used are dressed CGI images of the anticipated finished build of Plot 5, mixed with some photos of other similar properties at The Lodge.

Land & New Homes Specialists