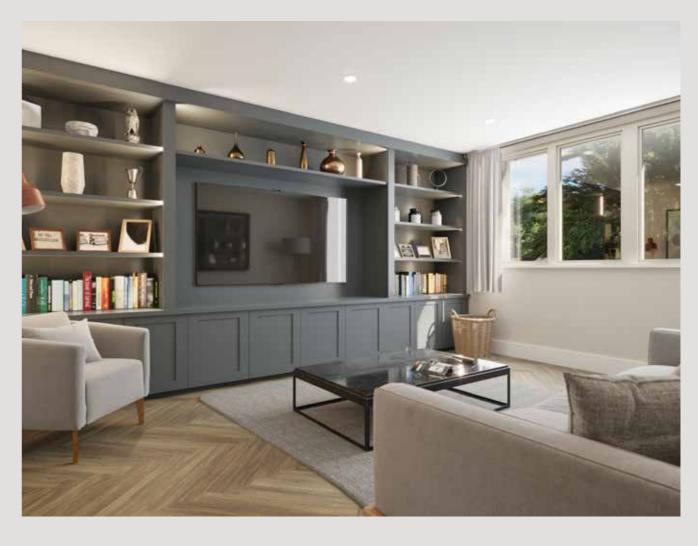

#### **INTERNAL**

- · Generous front entrance hall with large storage cupboard and access to ground-floor WC
- Stunning open-plan ground-floor living space with outstanding kitchen, dining and • sitting areas
- Impressive link glazing separates the kitchen from the dining space •
- Integrated bespoke media unit with electric fire, cabinetry, display and feature • lighting
- Superb large sliding doors connecting the living area with the outside patio .
- Separate utility room with sink and space for washer and dryer •
- Fully boarded large loft space with access ladder installed •
- Optional garden room or shed can be discussed with developer •

### AGENT'S NOTE

The internal pictures used are dressed CGI images of the anticipated finished build of Plot 5, mixed with some photos of other similar properties at The Lodge.

Land & New Homes Specialists