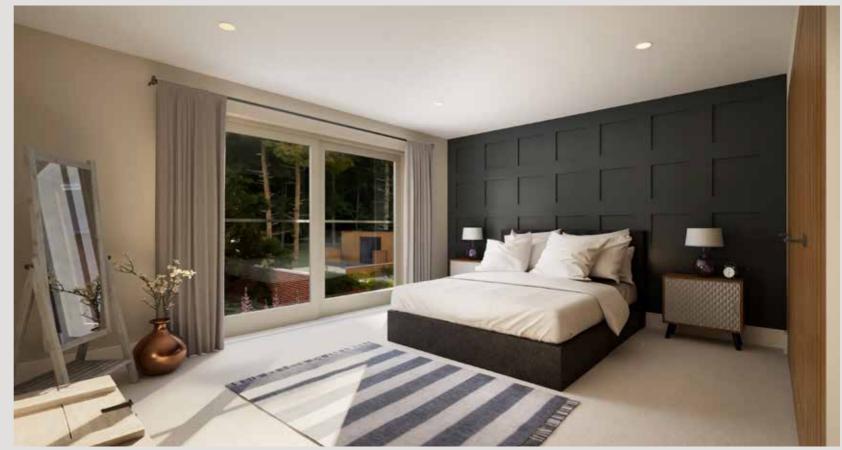

#### CONSTRUCTION

- Herringbone flooring laid throughout ground-floor
- Masterclass kitchen with quartz worktops, integrated NEFF appliances, full height • fridge and freezer
- Luxurious principal bedroom with fitted wardrobes and spacious shower en-suite
- Two further double bedrooms and bathroom
- Underfloor heating to the ground-floor and feature anthracite column radiators to first floor controlled via smart thermostats
- Oak internal doors with antique brass ironmongery throughout •
- Feature oak staircase with LED lighting and glass balustrades •
- Triple-glazed windows and doors •
- MVHR supplying clean filtered air to the habitable rooms and reusing generated • heat in your home