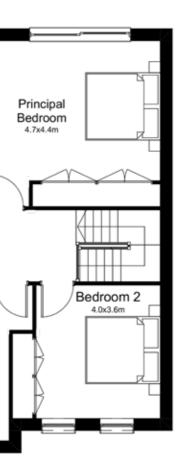

## Plot 5 165m<sup>2</sup> / 1776sqft (Garage Included;182m<sup>2</sup> / 1959sqft)

Whilst every attempt has been made to ensure the accuracy of the floor plan contained here, measurements of doors, windows, rooms and any other items are approximate and no responsibility is taken for any error, omission, or mis-statement. This plan is for illustrative purposes only and should be used as such by any prospective purchaser or tenant. The services, systems and appliances shown have not been tested and no guarantee as to their operability or efficiency can be given.