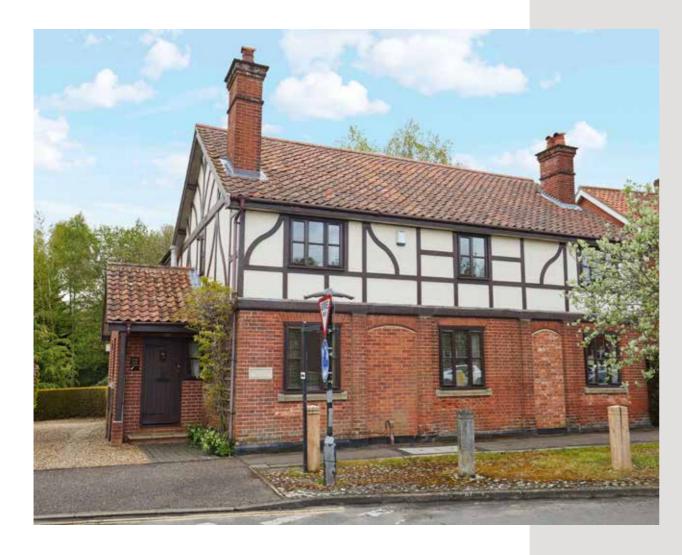

### White Horse House

Wymondham, Norfolk NR18 0BJ

Characterful Family Home

Historic Former Pub

Enchanting Grounds of Approx Two Acres (STMS)

Superb Two-Bedroom Detached Annexe

Highly Versatile Accommodation

# "...this charming former Public House stands proudly in an enchanting plot of approximately two acres..."

restled amongst one of the finest streets in the thriving town of Wymondham, is this charming former Public House complemented by a detached holiday bungalow, standing proudly in an enchanting plot of approximately two acres (STMS).

Alongside is an extraordinary twobedroom annexe, with the main house boasting 2,300 Sq. Ft. of fastidiously renovated accommodation, briefly comprising five double bedrooms, including a principal bedroom with an en-suite shower room, three bathrooms (one on the ground floor), a spacious kitchen/breakfast room with a separate utility area, and four reception rooms.