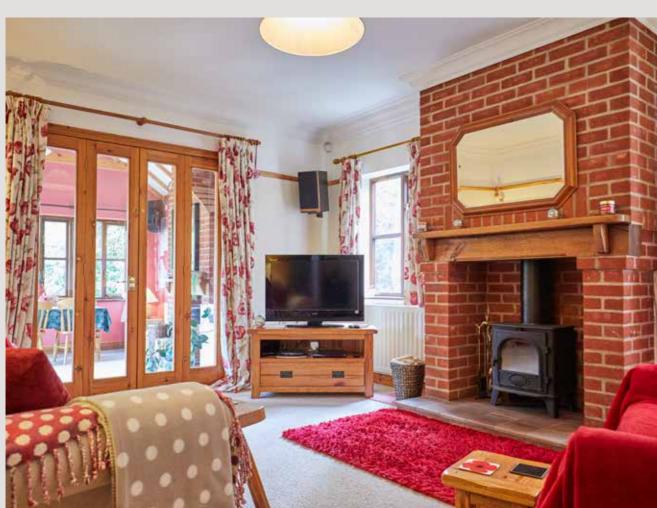

To the main home, a welcoming hallway beckons you through to an array of wonderfully presented accommodation. The sociable kitchen/breakfast room showcases a wealth of fine cabinetry, whilst an inviting sitting room leads to a garden room flooded with reams of natural light, illuminating the vaulted ceiling and exposed timbers.

Two further family rooms inject invaluable versatility to the ground floor, and a shower room and well-equipped utility room ably take care of the essential practicalities.

The first floor is home to five L bedrooms, including an impressive principal suite complete with a wealth of built-in storage and a well-appointed shower room en-suite.