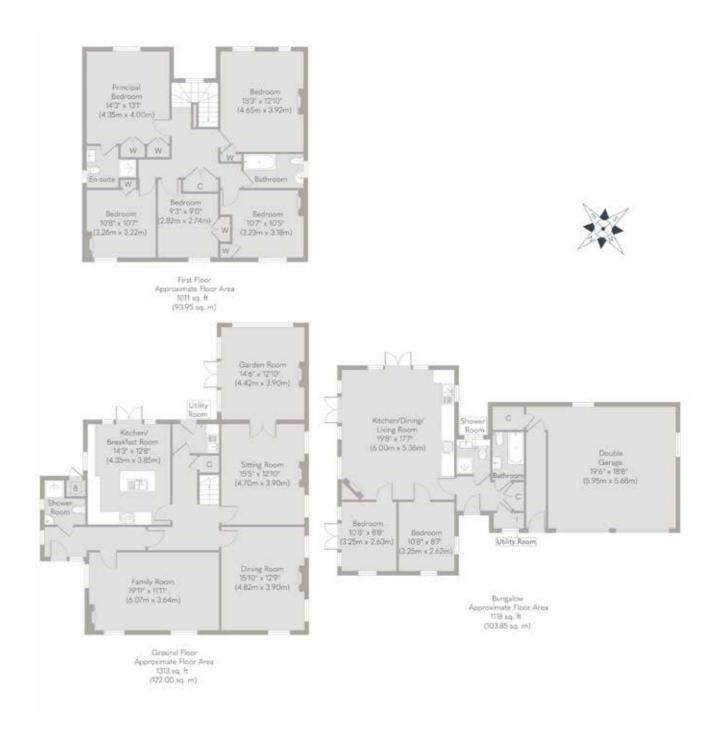

Alongside is an extraordinary twobedroom annexe, with the main house boasting 2,300 Sq. Ft. of fastidiously renovated accommodation, briefly comprising five double bedrooms, including a principal bedroom with an en-suite shower room, three bathrooms (one on the ground floor), a spacious kitchen/breakfast room with a separate utility area, and four reception rooms.

Meanwhile, the bungalow has been thriving as a popular holiday let, offering two bedrooms for guests. Additional features include a double garage, ample parking, and meticulously landscaped private gardens spanning almost two acres (STMS), featuring serene patio areas bordered by lush mature trees. The total accommodation for the house and bungalow combined spans 3,323 Sq. Ft.

To the main home, a welcoming hallway beckons you through to an array of wonderfully presented accommodation. The sociable kitchen/breakfast room showcases a wealth of fine cabinetry, whilst an inviting sitting room leads to a garden room flooded with reams of natural light, illuminating the vaulted ceiling and exposed timbers.

Two further family rooms inject invaluable versatility to the ground floor, and a shower room and well-equipped utility room ably take care of the essential practicalities.

The first floor is home to five L bedrooms, including an impressive principal suite complete with a wealth of built-in storage and a well-appointed shower room en-suite.

The four further bedrooms each enjoy integrated storage solutions and are wellserved by the central family bathroom.

Standing proud amongst a plot of nearly two acres (STMS), it'll come as no surprise that alongside the ample parking and double garage, there are many joys to be discovered in the gardens.

Whilst every attempt has been made to ensure the accuracy of the floor plan contained here, measurements of doors, windows, rooms and any other items are approximate and no responsibility is taken for any error, omission, or mis-statement. This plan is for illustrative purposes only and should be used as such by any prospective purchaser or tenant. The services, systems and appliances shown have not been tested and no guarantee as to their operability or efficiency can be given.