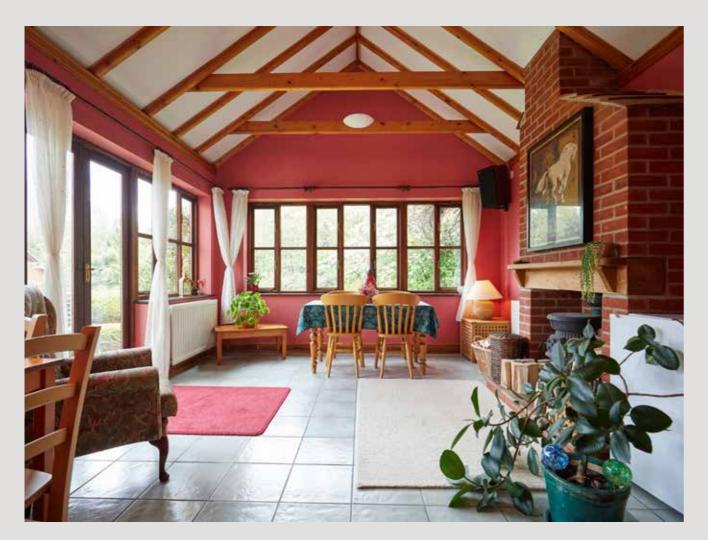

To the main home, a welcoming hallway beckons you through to an array of wonderfully presented accommodation. The sociable kitchen/breakfast room showcases a wealth of fine cabinetry, whilst an inviting sitting room leads to a garden room flooded with reams of natural light, illuminating the vaulted ceiling and exposed timbers.