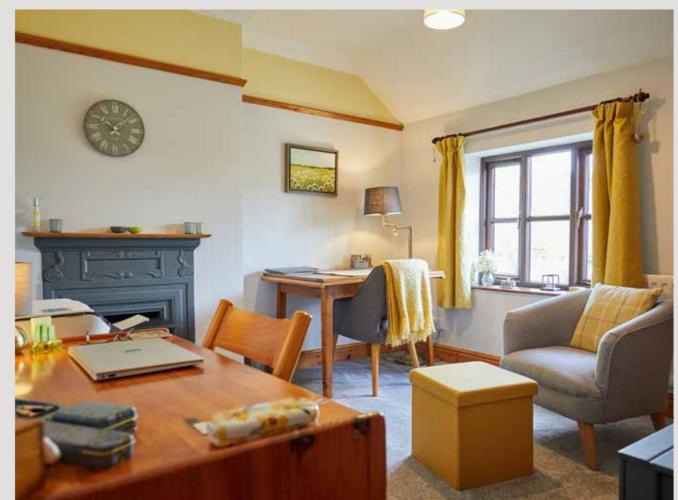

To the main home, a welcoming hallway beckons you through to an array of wonderfully presented accommodation. The sociable kitchen/breakfast room showcases a wealth of fine cabinetry, whilst an inviting sitting room leads to a garden room flooded with reams of natural light, illuminating the vaulted ceiling and exposed timbers.

Two further family rooms inject invaluable versatility to the ground floor, and a shower room and well-equipped utility room ably take care of the essential practicalities.

The first floor is home to five L bedrooms, including an impressive principal suite complete with a wealth of built-in storage and a well-appointed shower room en-suite.