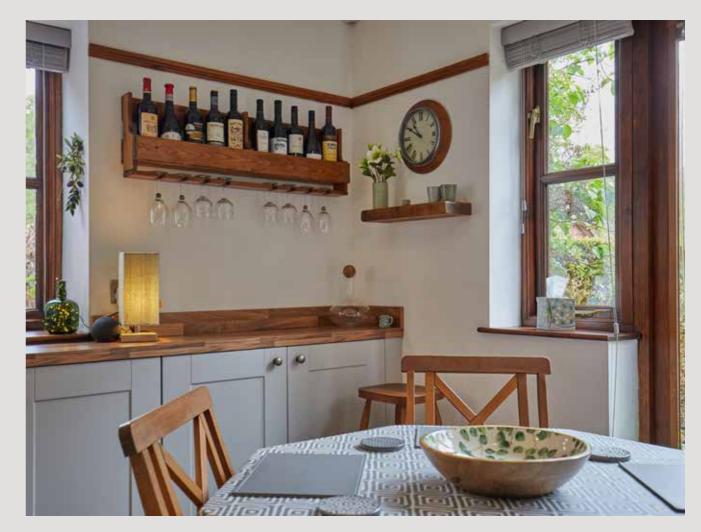

To the main home, a welcoming hallway beckons you through to an array of wonderfully presented accommodation. The sociable kitchen/breakfast room showcases a wealth of fine cabinetry, whilst an inviting sitting room leads to a garden room flooded with reams of natural light, illuminating the vaulted ceiling and exposed timbers.

Two further family rooms inject invaluable versatility to the ground floor, and a shower room and well-equipped utility room ably take care of the essential practicalities.

The first floor is home to five L bedrooms, including an impressive principal suite complete with a wealth of built-in storage and a well-appointed shower room en-suite.