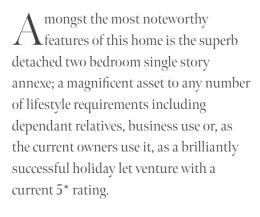

Meanwhile, the bungalow has been thriving as a popular holiday let, offering two bedrooms for guests. Additional features include a double garage, ample parking, and meticulously landscaped private gardens spanning almost two acres (STMS), featuring serene patio areas bordered by lush mature trees. The total accommodation for the house and bungalow combined spans 3,323 Sq. Ft.