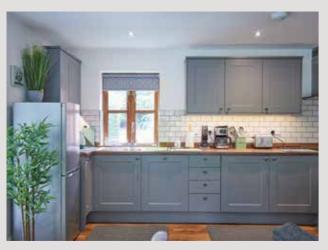

To the main home, a welcoming hallway beckons you through to an array of wonderfully presented accommodation. The sociable kitchen/breakfast room showcases a wealth of fine cabinetry, whilst an inviting sitting room leads to a garden room flooded with reams of natural light, illuminating the vaulted ceiling and exposed timbers.