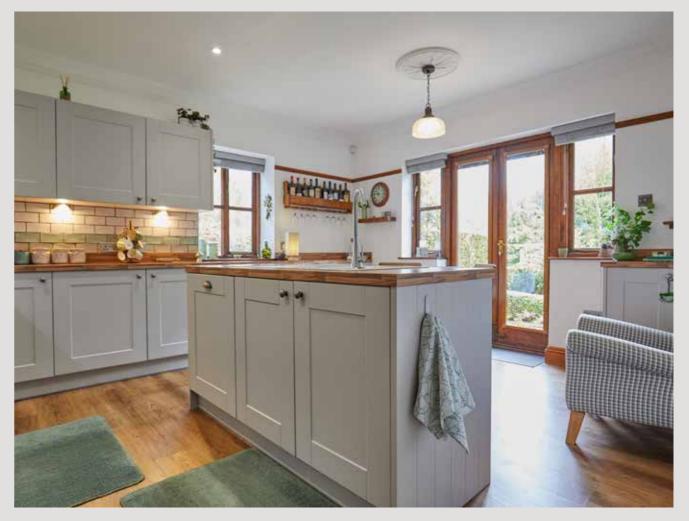

To the main home, a welcoming hallway beckons you through to an array of wonderfully presented accommodation. The sociable kitchen/breakfast room showcases a wealth of fine cabinetry, whilst an inviting sitting room leads to a garden room flooded with reams of natural light, illuminating the vaulted ceiling and exposed timbers.