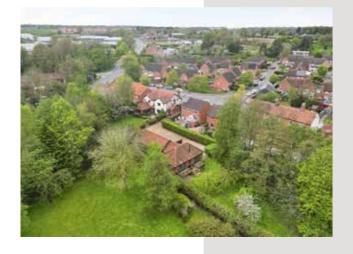

# "...this charming former Public House stands proudly in an enchanting plot of approximately two acres..."

restled amongst one of the finest streets in the thriving town of Wymondham, is this charming former Public House complemented by a detached holiday bungalow, standing proudly in an enchanting plot of approximately two acres (STMS).

Manicured lawns meander through many mature trees and thriving flower beds, whilst numerous terraces make the very best of the all-day sunshine. A river at the bottom of the plot provides a serene spot to unwind with a good book or simply observe the abundant wildlife amongst an enchanting plot.