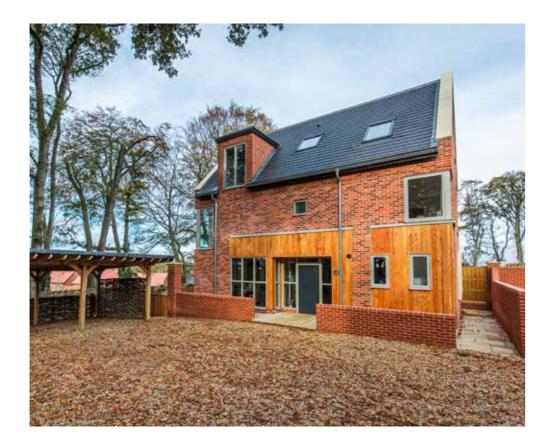

### The Oaks

**Detached New Build** 

Three Double Bedrooms

En-Suite and Dressing Room to Principal Bedroom

Stunning Kitchen/Diner

**Ground Floor Snug** 

First Floor Living Room Overlooking Mature Woodland

Large Decked Terrace

### "A luxurious detached home with impressive feature glazing overlooking mature woodland."

The Oaks is a luxurious three-bedroom detached property with impressive feature glazing on its south and west elevations. It boasts a spacious 2,185 square foot floorplan, offering a choice of living rooms on both the ground and first floors.