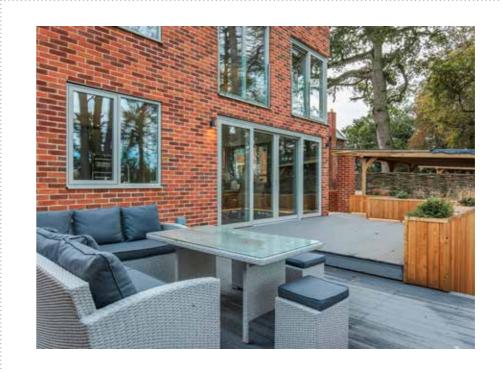

The kitchen/diner space is superb and seamlessly flows onto a large decked terrace, perfect for outdoor entertaining. The principal bedroom is indulgent and has an en-suite and walk-in dressing room with bespoke fitted units. The impressive first floor living room is another standout feature of this home, with feature

## Specification

- Detached new build set out over 2,185 square foot
- This property boasts a spacious driveway with an exceptionally wide double parking carport
- The entrance lobby is impressive with a double-height space, storage, and a feature oak and glass staircase illuminated with LED mood lighting from the ground to the first floor
- The cosy snug located on the ground floor includes a custom-made media unit which is integrated with display cabinets and feature lighting
- Oversized utility room with additional storage, second sink, washer and dryer hookups, ground-floor WC, and broom cupboard
- Luxury herringbone flooring is laid throughout the ground floor and bathrooms
- The kitchen features a Masterclass design, with a quartz worktop and integrated Neff appliances, including a full-length fridge and full-length freezer
- The first-floor living room is truly impressive, with its feature glazing that offers a stunning west-facing view of the mature woodland
- Luxurious main bedroom with walk-in dressing area, spacious shower en-suite with double basin vanity unit and a feature wall behind the bed
- The second floor comprises of two spacious bedrooms, one of which has extra wardrobe space
- Smart thermostats control underfloor heating on ground floor and anthracite column radiators on first and second floors
- Oak internal doors with antique brass ironmongery. Kitchen and firstfloor living room feature glazed doors
- Triple glazed windows and doors
- MVHR Supplying clean filtered air to the habitable rooms and reusing generated heat in your home