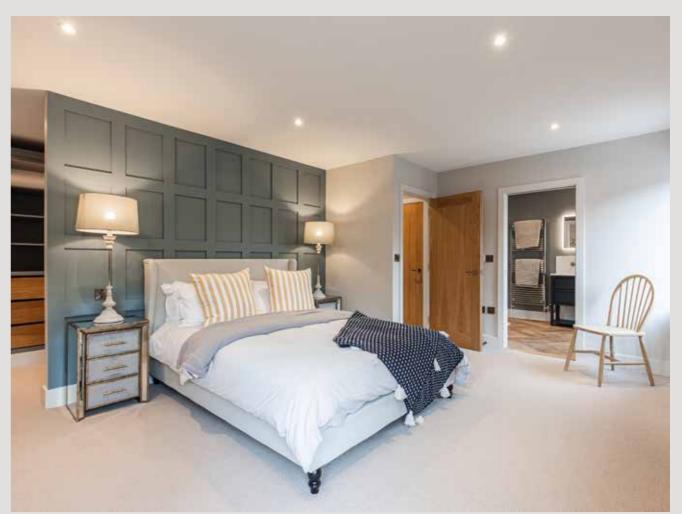

The kitchen/diner space is superb and seamlessly flows onto a large decked terrace, perfect for outdoor entertaining. The principal bedroom is indulgent and has an en-suite and walk-in dressing room with bespoke fitted units. The impressive first floor living room is another standout feature of this home, with feature

## Specification

- Detached new build set out over 2,185 square foot
- This property boasts a spacious driveway with an exceptionally wide double parking carport
- The entrance lobby is impressive with a double-height space, storage, and a feature oak and glass staircase illuminated with LED mood lighting from the ground to the first floor
- The cosy snug located on the ground floor includes a custom-made media unit which is integrated with display cabinets and feature lighting
- Oversized utility room with additional storage, second sink, washer and dryer hookups, ground-floor WC, and broom cupboard
- Luxury herringbone flooring is laid throughout the ground floor and bathrooms
- The kitchen features a Masterclass design, with a quartz worktop and integrated Neff appliances, including a full-length fridge and full-length freezer
- The first-floor living room is truly impressive, with its feature glazing that offers a stunning west-facing view of the mature woodland
- Luxurious main bedroom with walk-in dressing area, spacious shower en-suite with double basin vanity unit and a feature wall behind the bed
- The second floor comprises of two spacious bedrooms, one of which has extra wardrobe space
- Smart thermostats control underfloor heating on ground floor and anthracite column radiators on first and second floors
- Oak internal doors with antique brass ironmongery. Kitchen and firstfloor living room feature glazed doors
- Triple glazed windows and doors
- MVHR Supplying clean filtered air to the habitable rooms and reusing generated heat in your home