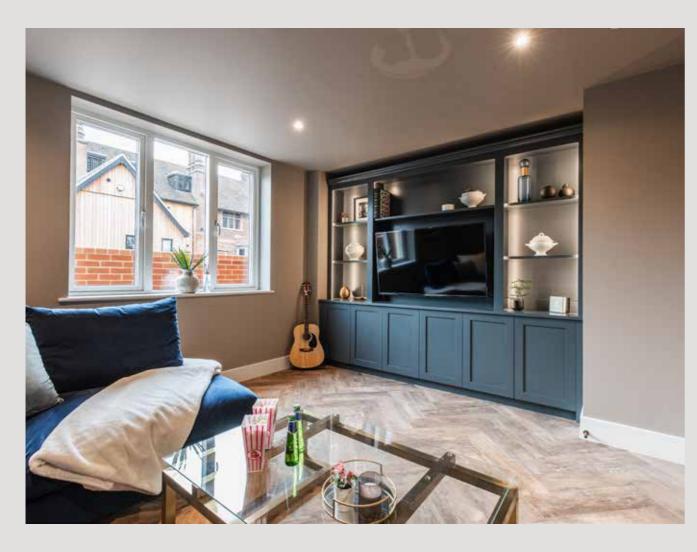

### The Oaks

**Detached New Build** 

Three Double Bedrooms

En-Suite and Dressing Room to Principal Bedroom

Stunning Kitchen/Diner

**Ground Floor Snug** 

First Floor Living Room Overlooking Mature Woodland

Large Decked Terrace

## Specification

- Detached new build set out over 2,185 square foot
- This property boasts a spacious driveway with an exceptionally wide double parking carport
- The entrance lobby is impressive with a double-height space, storage, and a feature oak and glass staircase illuminated with LED mood lighting from the ground to the first floor
- The cosy snug located on the ground floor includes a custom-made media unit which is integrated with display cabinets and feature lighting
- Oversized utility room with additional storage, second sink, washer and dryer hookups, ground-floor WC, and broom cupboard
- Luxury herringbone flooring is laid throughout the ground floor and bathrooms
- The kitchen features a Masterclass design, with a quartz worktop and integrated Neff appliances, including a full-length fridge and full-length freezer
- The first-floor living room is truly impressive, with its feature glazing that offers a stunning west-facing view of the mature woodland
- Luxurious main bedroom with walk-in dressing area, spacious shower en-suite with double basin vanity unit and a feature wall behind the bed
- The second floor comprises of two spacious bedrooms, one of which has extra wardrobe space
- Smart thermostats control underfloor heating on ground floor and anthracite column radiators on first and second floors
- Oak internal doors with antique brass ironmongery. Kitchen and firstfloor living room feature glazed doors
- Triple glazed windows and doors
- MVHR Supplying clean filtered air to the habitable rooms and reusing generated heat in your home