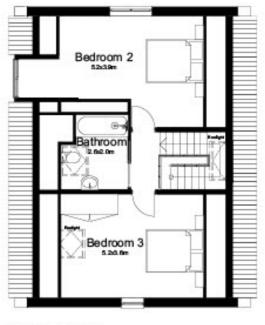

glazing overlooking the mature woodland facing west.

Ascending to the second floor, you will discover two notably spacious bedrooms, one with additional bespoke wardrobes, providing an abundance of storage space. In addition, a well-appointed family bathroom offers a tranquil sanctuary.

## Specification

- Detached new build set out over 2,185 square foot
- This property boasts a spacious driveway with an exceptionally wide double parking carport
- The entrance lobby is impressive with a double-height space, storage, and a feature oak and glass staircase illuminated with LED mood lighting from the ground to the first floor
- The cosy snug located on the ground floor includes a custom-made media unit which is integrated with display cabinets and feature lighting
- Oversized utility room with additional storage, second sink, washer and dryer hookups, ground-floor WC, and broom cupboard
- Luxury herringbone flooring is laid throughout the ground floor and bathrooms
- The kitchen features a Masterclass design, with a quartz worktop and integrated Neff appliances, including a full-length fridge and full-length freezer
- The first-floor living room is truly impressive, with its feature glazing that offers a stunning west-facing view of the mature woodland
- Luxurious main bedroom with walk-in dressing area, spacious shower en-suite with double basin vanity unit and a feature wall behind the bed
- The second floor comprises of two spacious bedrooms, one of which has extra wardrobe space
- Smart thermostats control underfloor heating on ground floor and anthracite column radiators on first and second floors
- Oak internal doors with antique brass ironmongery. Kitchen and firstfloor living room feature glazed doors
- Triple glazed windows and doors
- MVHR Supplying clean filtered air to the habitable rooms and reusing generated heat in your home

First Floor

Second Floor

Ground Floor

Whilst every attempt has been made to ensure the accuracy of the floor plan contained here, measurements of doors, windows, rooms and any other items are approximate and no responsibility is taken for any error, omission, or mis-statement. This plan is for illustrative purposes only and should be used as such by any prospective purchaser or tenant. The services, systems and appliances shown have not been tested and no guarantee as to their operability or efficiency can be given.