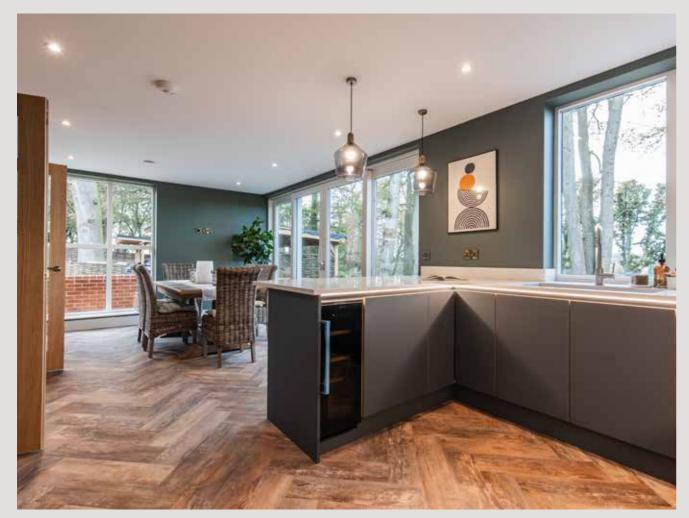

### "A luxurious detached home with impressive feature glazing overlooking mature woodland."

The Oaks is a luxurious three-bedroom detached property with impressive feature glazing on its south and west elevations. It boasts a spacious 2,185 square foot floorplan, offering a choice of living rooms on both the ground and first floors.

The kitchen/diner space is superb and seamlessly flows onto a large decked terrace, perfect for outdoor entertaining. The principal bedroom is indulgent and has an en-suite and walk-in dressing room with bespoke fitted units. The impressive first floor living room is another standout feature of this home, with feature

## Specification

- Detached new build set out over 2,185 square foot
- This property boasts a spacious driveway with an exceptionally wide double parking carport
- The entrance lobby is impressive with a double-height space, storage, and a feature oak and glass staircase illuminated with LED mood lighting from the ground to the first floor
- The cosy snug located on the ground floor includes a custom-made media unit which is integrated with display cabinets and feature lighting
- Oversized utility room with additional storage, second sink, washer and dryer hookups, ground-floor WC, and broom cupboard
- Luxury herringbone flooring is laid throughout the ground floor and bathrooms
- The kitchen features a Masterclass design, with a quartz worktop and integrated Neff appliances, including a full-length fridge and full-length freezer
- The first-floor living room is truly impressive, with its feature glazing that offers a stunning west-facing view of the mature woodland
- Luxurious main bedroom with walk-in dressing area, spacious shower en-suite with double basin vanity unit and a feature wall behind the bed
- The second floor comprises of two spacious bedrooms, one of which has extra wardrobe space
- Smart thermostats control underfloor heating on ground floor and anthracite column radiators on first and second floors
- Oak internal doors with antique brass ironmongery. Kitchen and firstfloor living room feature glazed doors
- Triple glazed windows and doors
- MVHR Supplying clean filtered air to the habitable rooms and reusing generated heat in your home