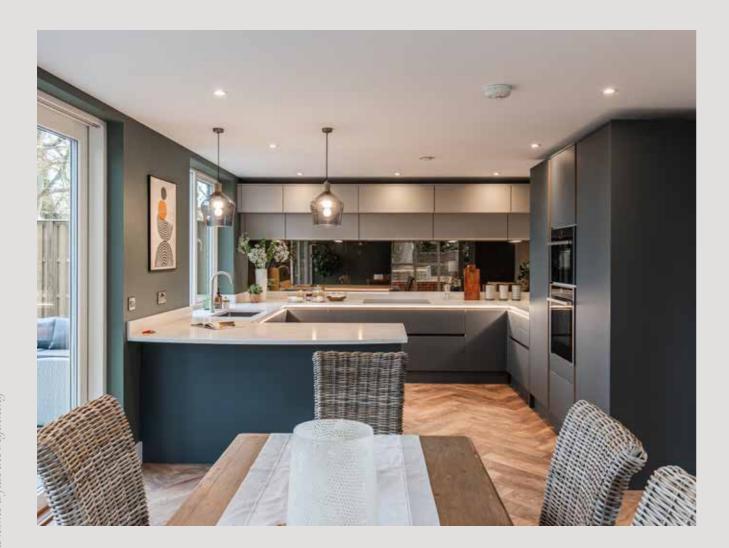

### "A luxurious detached home with impressive feature glazing overlooking mature woodland."

The Oaks is a luxurious three-bedroom detached property with impressive feature glazing on its south and west elevations. It boasts a spacious 2,185 square foot floorplan, offering a choice of living rooms on both the ground and first floors.

The kitchen/diner space is superb and seamlessly flows onto a large decked terrace, perfect for outdoor entertaining. The principal bedroom is indulgent and has an en-suite and walk-in dressing room with bespoke fitted units. The impressive first floor living room is another standout feature of this home, with feature