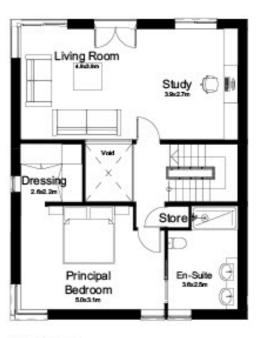

The kitchen/diner space is superb and seamlessly flows onto a large decked terrace, perfect for outdoor entertaining. The principal bedroom is indulgent and has an en-suite and walk-in dressing room with bespoke fitted units. The impressive first floor living room is another standout feature of this home, with feature

glazing overlooking the mature woodland facing west.

Ascending to the second floor, you will discover two notably spacious bedrooms, one with additional bespoke wardrobes, providing an abundance of storage space. In addition, a well-appointed family bathroom offers a tranquil sanctuary.

## Specification

- Detached new build set out over 2,185 square foot
- This property boasts a spacious driveway with an exceptionally wide double parking carport
- The entrance lobby is impressive with a double-height space, storage, and a feature oak and glass staircase illuminated with LED mood lighting from the ground to the first floor
- The cosy snug located on the ground floor includes a custom-made media unit which is integrated with display cabinets and feature lighting
- Oversized utility room with additional storage, second sink, washer and dryer hookups, ground-floor WC, and broom cupboard
- Luxury herringbone flooring is laid throughout the ground floor and bathrooms
- The kitchen features a Masterclass design, with a quartz worktop and integrated Neff appliances, including a full-length fridge and full-length freezer
- The first-floor living room is truly impressive, with its feature glazing that offers a stunning west-facing view of the mature woodland
- Luxurious main bedroom with walk-in dressing area, spacious shower en-suite with double basin vanity unit and a feature wall behind the bed
- The second floor comprises of two spacious bedrooms, one of which has extra wardrobe space
- Smart thermostats control underfloor heating on ground floor and anthracite column radiators on first and second floors
- Oak internal doors with antique brass ironmongery. Kitchen and firstfloor living room feature glazed doors
- Triple glazed windows and doors
- MVHR Supplying clean filtered air to the habitable rooms and reusing generated heat in your home

First Floor

Second Floor

Ground Floor

Whilst every attempt has been made to ensure the accuracy of the floor plan contained here, measurements of doors, windows, rooms and any other items are approximate and no responsibility is taken for any error, omission, or mis-statement. This plan is for illustrative purposes only and should be used as such by any prospective purchaser or tenant. The services, systems and appliances shown have not been tested and no guarantee as to their operability or efficiency can be given.