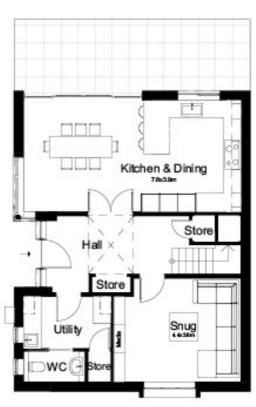

The kitchen/diner space is superb and seamlessly flows onto a large decked terrace, perfect for outdoor entertaining. The principal bedroom is indulgent and has an en-suite and walk-in dressing room with bespoke fitted units. The impressive first floor living room is another standout feature of this home, with feature

## Specification

- Detached new build set out over 2,185 square foot
- This property boasts a spacious driveway with an exceptionally wide double parking carport
- The entrance lobby is impressive with a double-height space, storage, and a feature oak and glass staircase illuminated with LED mood lighting from the ground to the first floor
- The cosy snug located on the ground floor includes a custom-made media unit which is integrated with display cabinets and feature lighting
- Oversized utility room with additional storage, second sink, washer and dryer hookups, ground-floor WC, and broom cupboard
- Luxury herringbone flooring is laid throughout the ground floor and bathrooms
- The kitchen features a Masterclass design, with a quartz worktop and integrated Neff appliances, including a full-length fridge and full-length freezer
- The first-floor living room is truly impressive, with its feature glazing that offers a stunning west-facing view of the mature woodland
- Luxurious main bedroom with walk-in dressing area, spacious shower en-suite with double basin vanity unit and a feature wall behind the bed
- The second floor comprises of two spacious bedrooms, one of which has extra wardrobe space
- Smart thermostats control underfloor heating on ground floor and anthracite column radiators on first and second floors
- Oak internal doors with antique brass ironmongery. Kitchen and firstfloor living room feature glazed doors
- Triple glazed windows and doors
- MVHR Supplying clean filtered air to the habitable rooms and reusing generated heat in your home

First Floor

Second Floor

Ground Floor

Whilst every attempt has been made to ensure the accuracy of the floor plan contained here, measurements of doors, windows, rooms and any other items are approximate and no responsibility is taken for any error, omission, or mis-statement. This plan is for illustrative purposes only and should be used as such by any prospective purchaser or tenant. The services, systems and appliances shown have not been tested and no guarantee as to their operability or efficiency can be given.