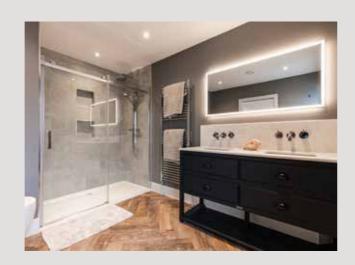

## Specification

- Detached new build set out over 2,185 square foot
- This property boasts a spacious driveway with an exceptionally wide double parking carport
- The entrance lobby is impressive with a double-height space, storage, and a feature oak and glass staircase illuminated with LED mood lighting from the ground to the first floor
- The cosy snug located on the ground floor includes a custom-made media unit which is integrated with display cabinets and feature lighting
- Oversized utility room with additional storage, second sink, washer and dryer hookups, ground-floor WC, and broom cupboard
- Luxury herringbone flooring is laid throughout the ground floor and bathrooms
- The kitchen features a Masterclass design, with a quartz worktop and integrated Neff appliances, including a full-length fridge and full-length freezer
- The first-floor living room is truly impressive, with its feature glazing that offers a stunning west-facing view of the mature woodland
- Luxurious main bedroom with walk-in dressing area, spacious shower en-suite with double basin vanity unit and a feature wall behind the bed
- The second floor comprises of two spacious bedrooms, one of which has extra wardrobe space
- Smart thermostats control underfloor heating on ground floor and anthracite column radiators on first and second floors
- Oak internal doors with antique brass ironmongery. Kitchen and firstfloor living room feature glazed doors
- Triple glazed windows and doors
- MVHR Supplying clean filtered air to the habitable rooms and reusing generated heat in your home