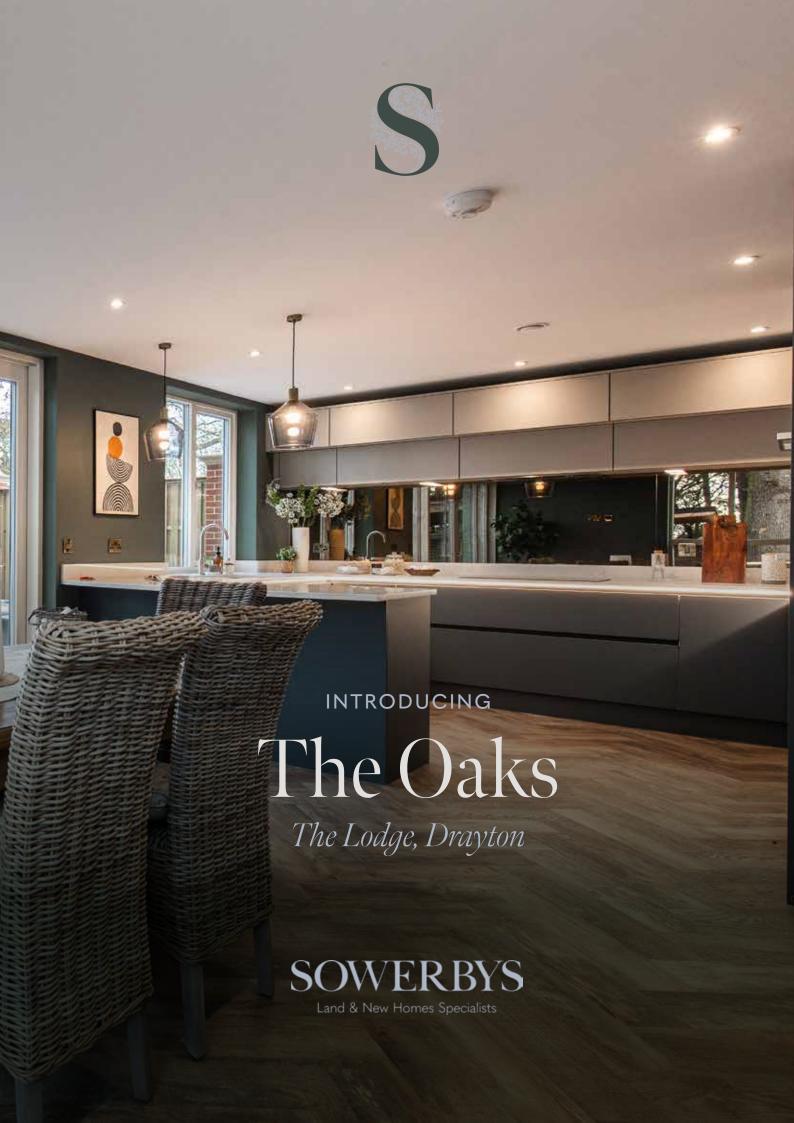

### The Oaks

**Detached New Build** 

Three Double Bedrooms

En-Suite and Dressing Room to Principal Bedroom

Stunning Kitchen/Diner

**Ground Floor Snug** 

First Floor Living Room Overlooking Mature Woodland

Large Decked Terrace

### "A luxurious detached home with impressive feature glazing overlooking mature woodland."

The Oaks is a luxurious three-bedroom detached property with impressive feature glazing on its south and west elevations. It boasts a spacious 2,185 square foot floorplan, offering a choice of living rooms on both the ground and first floors.

The kitchen/diner space is superb and seamlessly flows onto a large decked terrace, perfect for outdoor entertaining. The principal bedroom is indulgent and has an en-suite and walk-in dressing room with bespoke fitted units. The impressive first floor living room is another standout feature of this home, with feature