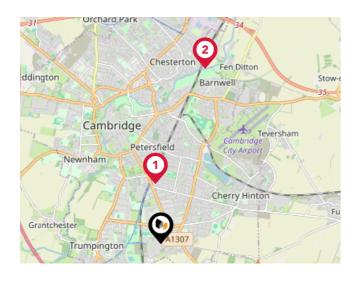

## Area **Schools**

|                  | Cherry Hincon Road | Cherry Hinton<br>Hall<br>Cherry Hinton Road |
|------------------|--------------------|---------------------------------------------|
| Effinal Grent at |                    | Leen Fouris May                             |
| 8                | A1307              | Section 200                                 |

|                                                                                                   | Nursery                                                                                                                                                                                                                                                                                                                                                                                                                                                                                                                                                                                                                                                                               | Primary                                                                                                                                                                                                                                                                                                                                                                                                                                                                                                                                                                                                                                                                                              | Secondary                                                                                                                                                                                                                                                                                                                                                                                                                                                                                                                                                                                                                                                                                             | College                                                                                                                                                                                                                                                                                                                                                                                                                                                                                                                                                                                                                 | Private                                                                                                                                                                                                                                                                                                                                                                                                                                                                                                                                                                                                                                                                                                                                                                                                                                                                                                                                                                                                                                                                                                                                                                                                                                                                                                                                                                                                                                                                                                                                                                                                                                                                                                                                                                                                                                                                                                                                                                                                                                                                               |
|---------------------------------------------------------------------------------------------------|---------------------------------------------------------------------------------------------------------------------------------------------------------------------------------------------------------------------------------------------------------------------------------------------------------------------------------------------------------------------------------------------------------------------------------------------------------------------------------------------------------------------------------------------------------------------------------------------------------------------------------------------------------------------------------------|------------------------------------------------------------------------------------------------------------------------------------------------------------------------------------------------------------------------------------------------------------------------------------------------------------------------------------------------------------------------------------------------------------------------------------------------------------------------------------------------------------------------------------------------------------------------------------------------------------------------------------------------------------------------------------------------------|-------------------------------------------------------------------------------------------------------------------------------------------------------------------------------------------------------------------------------------------------------------------------------------------------------------------------------------------------------------------------------------------------------------------------------------------------------------------------------------------------------------------------------------------------------------------------------------------------------------------------------------------------------------------------------------------------------|-------------------------------------------------------------------------------------------------------------------------------------------------------------------------------------------------------------------------------------------------------------------------------------------------------------------------------------------------------------------------------------------------------------------------------------------------------------------------------------------------------------------------------------------------------------------------------------------------------------------------|---------------------------------------------------------------------------------------------------------------------------------------------------------------------------------------------------------------------------------------------------------------------------------------------------------------------------------------------------------------------------------------------------------------------------------------------------------------------------------------------------------------------------------------------------------------------------------------------------------------------------------------------------------------------------------------------------------------------------------------------------------------------------------------------------------------------------------------------------------------------------------------------------------------------------------------------------------------------------------------------------------------------------------------------------------------------------------------------------------------------------------------------------------------------------------------------------------------------------------------------------------------------------------------------------------------------------------------------------------------------------------------------------------------------------------------------------------------------------------------------------------------------------------------------------------------------------------------------------------------------------------------------------------------------------------------------------------------------------------------------------------------------------------------------------------------------------------------------------------------------------------------------------------------------------------------------------------------------------------------------------------------------------------------------------------------------------------------|
| Cambridge Academy for Science and Technology<br>Ofsted Rating: Good   Pupils: 431   Distance:0.15 |                                                                                                                                                                                                                                                                                                                                                                                                                                                                                                                                                                                                                                                                                       |                                                                                                                                                                                                                                                                                                                                                                                                                                                                                                                                                                                                                                                                                                      |                                                                                                                                                                                                                                                                                                                                                                                                                                                                                                                                                                                                                                                                                                       |                                                                                                                                                                                                                                                                                                                                                                                                                                                                                                                                                                                                                         |                                                                                                                                                                                                                                                                                                                                                                                                                                                                                                                                                                                                                                                                                                                                                                                                                                                                                                                                                                                                                                                                                                                                                                                                                                                                                                                                                                                                                                                                                                                                                                                                                                                                                                                                                                                                                                                                                                                                                                                                                                                                                       |
| The Perse School<br>Ofsted Rating: Not Rated   Pupils: 1705   Distance:0.18                       |                                                                                                                                                                                                                                                                                                                                                                                                                                                                                                                                                                                                                                                                                       |                                                                                                                                                                                                                                                                                                                                                                                                                                                                                                                                                                                                                                                                                                      |                                                                                                                                                                                                                                                                                                                                                                                                                                                                                                                                                                                                                                                                                                       |                                                                                                                                                                                                                                                                                                                                                                                                                                                                                                                                                                                                                         |                                                                                                                                                                                                                                                                                                                                                                                                                                                                                                                                                                                                                                                                                                                                                                                                                                                                                                                                                                                                                                                                                                                                                                                                                                                                                                                                                                                                                                                                                                                                                                                                                                                                                                                                                                                                                                                                                                                                                                                                                                                                                       |
| Homerton Early Years Centre<br>Ofsted Rating: Outstanding   Pupils: 118   Distance:0.31           |                                                                                                                                                                                                                                                                                                                                                                                                                                                                                                                                                                                                                                                                                       |                                                                                                                                                                                                                                                                                                                                                                                                                                                                                                                                                                                                                                                                                                      |                                                                                                                                                                                                                                                                                                                                                                                                                                                                                                                                                                                                                                                                                                       |                                                                                                                                                                                                                                                                                                                                                                                                                                                                                                                                                                                                                         |                                                                                                                                                                                                                                                                                                                                                                                                                                                                                                                                                                                                                                                                                                                                                                                                                                                                                                                                                                                                                                                                                                                                                                                                                                                                                                                                                                                                                                                                                                                                                                                                                                                                                                                                                                                                                                                                                                                                                                                                                                                                                       |
| Abbey College Cambridge<br>Ofsted Rating: Not Rated   Pupils: 466   Distance:0.6                  |                                                                                                                                                                                                                                                                                                                                                                                                                                                                                                                                                                                                                                                                                       |                                                                                                                                                                                                                                                                                                                                                                                                                                                                                                                                                                                                                                                                                                      |                                                                                                                                                                                                                                                                                                                                                                                                                                                                                                                                                                                                                                                                                                       |                                                                                                                                                                                                                                                                                                                                                                                                                                                                                                                                                                                                                         |                                                                                                                                                                                                                                                                                                                                                                                                                                                                                                                                                                                                                                                                                                                                                                                                                                                                                                                                                                                                                                                                                                                                                                                                                                                                                                                                                                                                                                                                                                                                                                                                                                                                                                                                                                                                                                                                                                                                                                                                                                                                                       |
| Morley Memorial Primary School<br>Ofsted Rating: Good   Pupils: 390   Distance:0.61               |                                                                                                                                                                                                                                                                                                                                                                                                                                                                                                                                                                                                                                                                                       |                                                                                                                                                                                                                                                                                                                                                                                                                                                                                                                                                                                                                                                                                                      |                                                                                                                                                                                                                                                                                                                                                                                                                                                                                                                                                                                                                                                                                                       |                                                                                                                                                                                                                                                                                                                                                                                                                                                                                                                                                                                                                         |                                                                                                                                                                                                                                                                                                                                                                                                                                                                                                                                                                                                                                                                                                                                                                                                                                                                                                                                                                                                                                                                                                                                                                                                                                                                                                                                                                                                                                                                                                                                                                                                                                                                                                                                                                                                                                                                                                                                                                                                                                                                                       |
| Queen Edith Primary School<br>Ofsted Rating: Good   Pupils: 422   Distance:0.67                   |                                                                                                                                                                                                                                                                                                                                                                                                                                                                                                                                                                                                                                                                                       | <b>V</b>                                                                                                                                                                                                                                                                                                                                                                                                                                                                                                                                                                                                                                                                                             |                                                                                                                                                                                                                                                                                                                                                                                                                                                                                                                                                                                                                                                                                                       |                                                                                                                                                                                                                                                                                                                                                                                                                                                                                                                                                                                                                         |                                                                                                                                                                                                                                                                                                                                                                                                                                                                                                                                                                                                                                                                                                                                                                                                                                                                                                                                                                                                                                                                                                                                                                                                                                                                                                                                                                                                                                                                                                                                                                                                                                                                                                                                                                                                                                                                                                                                                                                                                                                                                       |
| Hills Road Sixth Form College<br>Ofsted Rating: Outstanding   Pupils:0   Distance:0.68            |                                                                                                                                                                                                                                                                                                                                                                                                                                                                                                                                                                                                                                                                                       |                                                                                                                                                                                                                                                                                                                                                                                                                                                                                                                                                                                                                                                                                                      |                                                                                                                                                                                                                                                                                                                                                                                                                                                                                                                                                                                                                                                                                                       |                                                                                                                                                                                                                                                                                                                                                                                                                                                                                                                                                                                                                         |                                                                                                                                                                                                                                                                                                                                                                                                                                                                                                                                                                                                                                                                                                                                                                                                                                                                                                                                                                                                                                                                                                                                                                                                                                                                                                                                                                                                                                                                                                                                                                                                                                                                                                                                                                                                                                                                                                                                                                                                                                                                                       |
| Trumpington Community College<br>Ofsted Rating: Good   Pupils: 491   Distance:0.7                 |                                                                                                                                                                                                                                                                                                                                                                                                                                                                                                                                                                                                                                                                                       |                                                                                                                                                                                                                                                                                                                                                                                                                                                                                                                                                                                                                                                                                                      |                                                                                                                                                                                                                                                                                                                                                                                                                                                                                                                                                                                                                                                                                                       |                                                                                                                                                                                                                                                                                                                                                                                                                                                                                                                                                                                                                         |                                                                                                                                                                                                                                                                                                                                                                                                                                                                                                                                                                                                                                                                                                                                                                                                                                                                                                                                                                                                                                                                                                                                                                                                                                                                                                                                                                                                                                                                                                                                                                                                                                                                                                                                                                                                                                                                                                                                                                                                                                                                                       |
|                                                                                                   | Ofsted Rating: Good   Pupils: 431   Distance:0.15         The Perse School         Ofsted Rating: Not Rated   Pupils: 1705   Distance:0.18         Homerton Early Years Centre         Ofsted Rating: Outstanding   Pupils: 118   Distance:0.31         Abbey College Cambridge         Ofsted Rating: Not Rated   Pupils: 466   Distance:0.6         Morley Memorial Primary School         Ofsted Rating: Good   Pupils: 390   Distance:0.61         Queen Edith Primary School         Ofsted Rating: Good   Pupils: 422   Distance:0.67         Hills Road Sixth Form College         Ofsted Rating: Outstanding   Pupils:0   Distance:0.68         Trumpington Community College | Cambridge Academy for Science and Technology         Ofsted Rating: Good   Pupils: 431   Distance:0.15         The Perse School         Ofsted Rating: Not Rated   Pupils: 1705   Distance:0.18         Homerton Early Years Centre         Ofsted Rating: Outstanding   Pupils: 118   Distance:0.31         Abbey College Cambridge         Ofsted Rating: Not Rated   Pupils: 466   Distance:0.6         Morley Memorial Primary School         Ofsted Rating: Good   Pupils: 390   Distance:0.61         Queen Edith Primary School         Ofsted Rating: Good   Pupils: 422   Distance:0.67         Hills Road Sixth Form College         Ofsted Rating: Outstanding   Pupils:0   Distance:0.68 | Cambridge Academy for Science and Technology         Ofsted Rating: Good   Pupils: 431   Distance:0.15         The Perse School         Ofsted Rating: Not Rated   Pupils: 1705   Distance:0.18         Homerton Early Years Centre         Ofsted Rating: Outstanding   Pupils: 118   Distance:0.31         Abbey College Cambridge         Ofsted Rating: Not Rated   Pupils: 466   Distance:0.61         Morley Memorial Primary School         Ofsted Rating: Good   Pupils: 390   Distance:0.61         Queen Edith Primary School         Ofsted Rating: Good   Pupils: 422   Distance:0.67         Hills Road Sixth Form College         Ofsted Rating: Outstanding   Pupils:0   Distance:0.68 | Cambridge Academy for Science and Technology   Ofsted Rating: Good   Pupils: 431   Distance:0.15   The Perse School   Ofsted Rating: Not Rated   Pupils: 1705   Distance:0.18   Homerton Early Years Centre   Ofsted Rating: Outstanding   Pupils: 118   Distance:0.31   Abbey College Cambridge   Ofsted Rating: Not Rated   Pupils: 466   Distance:0.6   Morley Memorial Primary School   Ofsted Rating: Good   Pupils: 390   Distance:0.61   Queen Edith Primary School   Ofsted Rating: Good   Pupils: 422   Distance:0.67   Hills Road Sixth Form College   Ofsted Rating: Outstanding   Pupils: 0   Distance:0.68 | Cambridge Academy for Science and Technology       Image: Construct of the science of |

|    |                                                                                         | Nursery | Primary | Secondary    | College | Private |
|----|-----------------------------------------------------------------------------------------|---------|---------|--------------|---------|---------|
| 9  | Trumpington Park Primary School<br>Ofsted Rating: Good   Pupils: 403   Distance:0.88    |         |         |              |         |         |
| 10 | Fawcett Primary School<br>Ofsted Rating: Good   Pupils: 423   Distance:0.91             |         |         |              |         |         |
|    | Queen Emma Primary School<br>Ofsted Rating: Good   Pupils: 429   Distance:0.93          |         |         |              |         |         |
| 12 | St Faith's School<br>Ofsted Rating: Not Rated   Pupils: 577   Distance:1                |         |         | $\checkmark$ |         |         |
| 13 | The Netherhall School<br>Ofsted Rating: Good   Pupils: 1229   Distance:1.07             |         |         | $\checkmark$ |         |         |
| 14 | Ridgefield Primary School<br>Ofsted Rating: Good   Pupils: 232   Distance:1.12          |         |         |              |         |         |
| 15 | Coleridge Community College<br>Ofsted Rating: Good   Pupils: 568   Distance:1.12        |         |         | $\checkmark$ |         |         |
| 16 | St. Andrew's College Cambridge<br>Ofsted Rating: Not Rated   Pupils: 146   Distance:1.2 |         |         | $\checkmark$ |         |         |