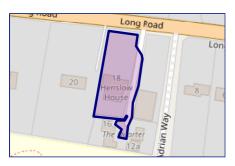

See More Online

# MIR: Material Info

The Material Information Affecting this Property Monday 02<sup>nd</sup> September 2024



### HENSLOW HOUSE, 18, LONG ROAD, CAMBRIDGE, CB2

Cooke Curtis & Co

40 High Street Trumpington Cambridge CB2 9LS 01223 508 050 Jenny@cookecurtis.co.uk www.cookecurtis.co.uk







#### **Freehold Title Plan**



#### CB61184

#### Leasehold Title Plan



#### CB309487

| Start Date:     | 25/05/2006                    |
|-----------------|-------------------------------|
| End Date:       | 01/01/2131                    |
| Lease Term:     | 125 years from 1 January 2006 |
| Term Remaining: | 106 years                     |



## Property **Overview**





#### Property

| Туре:            |
|------------------|
| Bedrooms:        |
| Plot Area:       |
| Year Built :     |
| Council Tax :    |
| Annual Estimate: |
| Title Number:    |
|                  |

Flat / Maisonette 2 0.12 acres 2006 Band C £1,999 CB309487

**Tenure:** Start Date: End Date: Lease Term: Term Remaining: Leasehold 25/05/2006 01/01/2131 125 years from 1 January 2006 106 years

#### Local Area

eshire

**Estimated Broadband