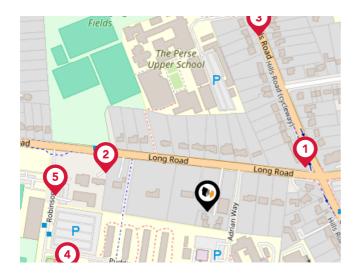

## Area Transport (Local)

Bus Stops/Stations

| Pin | Name                  | Distance   |
|-----|-----------------------|------------|
| 1   | Long Road             | 0.12 miles |
| 2   | Robinson Way          | 0.12 miles |
| 3   | Perse School          | 0.21 miles |
| 4   | Puddicombe Way        | 0.17 miles |
| 5   | Long Rd 6th Form Coll | 0.17 miles |