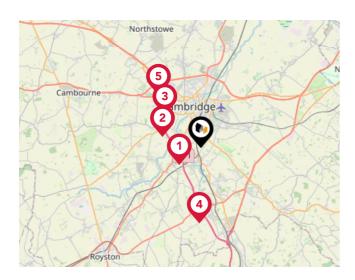

#### National Rail Stations

| Pin | Name                                 | Distance   |
|-----|--------------------------------------|------------|
|     | Cambridge Rail Station               | 1.1 miles  |
| 2   | Cambridge North Rail<br>Station      | 3.28 miles |
| 3   | Whittlesford Parkway Rail<br>Station | 5.29 miles |

#### Trunk Roads/Motorways

| Pin | Name    | Distance   |
|-----|---------|------------|
| 1   | M11 J11 | 1.98 miles |
| 2   | M11 J12 | 2.87 miles |
| 3   | M11 J13 | 3.51 miles |
| 4   | M11 J10 | 5.52 miles |
| 5   | M11 J14 | 4.88 miles |

#### Airports/Helipads

| Pin | Name             | Distance    |
|-----|------------------|-------------|
|     | Stansted Airport | 20.67 miles |
| 2   | Luton Airport    | 30.13 miles |
| 3   | Silvertown       | 46.85 miles |
| 4   | Southend-on-Sea  | 48.56 miles |