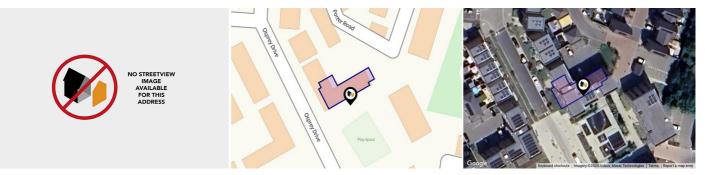

## Planning In Street

Planning records for: 208 Osprey Drive Trumpington Cambridge Cambridgeshire CB2 9GQ

| Reference - 22/05562/HFUL                                                       |                    |  |
|---------------------------------------------------------------------------------|--------------------|--|
| Decision:                                                                       | Decided            |  |
| Date:                                                                           | 23rd December 2022 |  |
| <b>Description:</b><br>Part single storey, part two storey side/rear extension. |                    |  |
| Reference - 22/05563/HFUL                                                       |                    |  |

#### Planning records for: 171 Osprey Drive Trumpington South Trumpington Cambridgeshire CB2 9GQ

| Reference - 22/04420/FUL |                   |  |
|--------------------------|-------------------|--|
| Decision:                | Decided           |  |
| Date:                    | 06th October 2022 |  |
| Description              |                   |  |