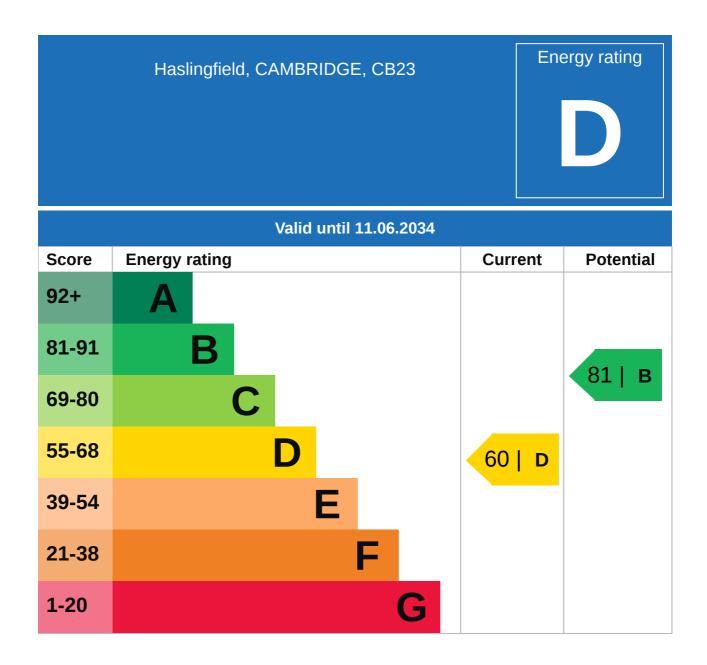

### Property EPC - Certificate

## Property EPC - Additional Data

#### Additional EPC Data

| Property Type:                   | Detached house                              |
|----------------------------------|---------------------------------------------|
| Walls:                           | Cavity wall, filled cavity                  |
| Walls Energy:                    | Average                                     |
| Roof:                            | Pitched, 200 mm loft insulation             |
| Roof Energy:                     | Good                                        |
| Window:                          | Fully double glazed                         |
| Window Energy:                   | Average                                     |
| Main Heating:                    | Boiler and radiators, mains gas             |
| Main Heating<br>Energy:          | Good                                        |
| Main Heating<br>Controls:        | Programmer, room thermostat and TRVs        |
| Main Heating<br>Controls Energy: | Good                                        |
| Hot Water System:                | From main system                            |
| Hot Water Energy<br>Efficiency:  | Good                                        |
| Lighting:                        | Low energy lighting in 75% of fixed outlets |
| Lighting Energy:                 | Very good                                   |
| Floors:                          | Solid, no insulation (assumed)              |
| Secondary Heating:               | Room heaters, mains gas                     |
| Total Floor Area:                | 115 m <sup>2</sup>                          |