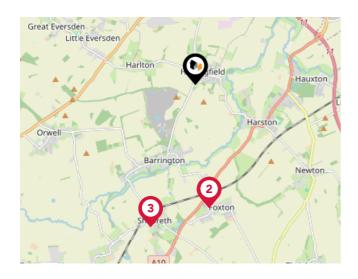

### National Rail Stations

| Pin | Name                  | Distance   |  |
|-----|-----------------------|------------|--|
| •   | Foxton Rail Station   | 2.25 miles |  |
| 2   | Foxton Rail Station   | 2.25 miles |  |
| 3   | Shepreth Rail Station | 2.72 miles |  |