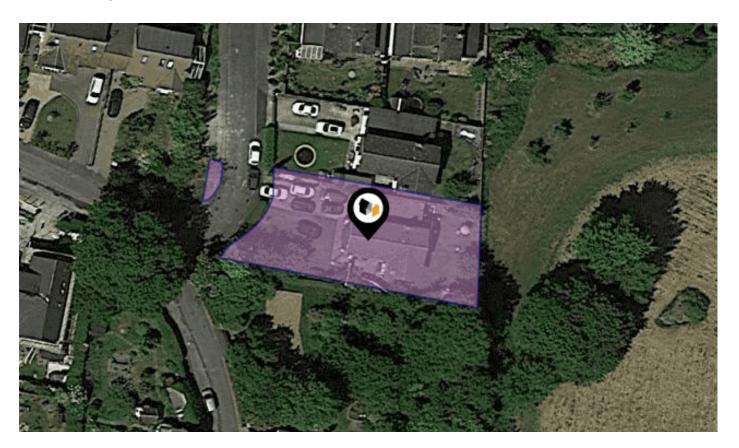

## DODDS MEAD, HASLINGFIELD, CAMBRIDGE, CB23

### **Property**

Detached Type:

**Bedrooms:** 

Floor Area: 1,689 ft<sup>2</sup> / 157 m<sup>2</sup>

Plot Area: 0.16 acres Year Built: 1967-1975 **Council Tax:** Band F **Annual Estimate:** £3,328 **Title Number:** CB210765