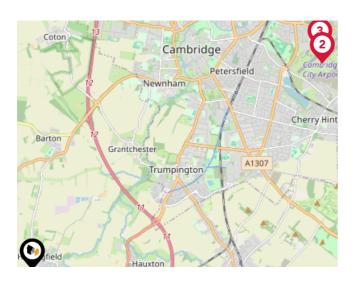

## Airports/Helipads

| P | in | Name                    | Distance    |  |
|---|----|-------------------------|-------------|--|
| Ç |    | Cambridge Airport       | 6.47 miles  |  |
| ( |    | Cambridge Airport       | 6.47 miles  |  |
|   |    | Cambridge Airport       | 6.58 miles  |  |
| C |    | London Stansted Airport | 20.14 miles |  |