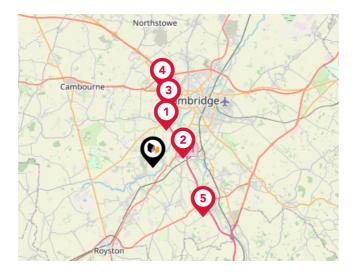

## Trunk Roads/Motorways

| Pin | Name    | Distance   |  |
|-----|---------|------------|--|
| 1   | M11 J12 | 2.83 miles |  |
| 2   | M11 J11 | 2.32 miles |  |
| 3   | M11 J13 | 4.35 miles |  |
| 4   | M11 J14 | 5.72 miles |  |
| 5   | M11 J10 | 5.22 miles |  |