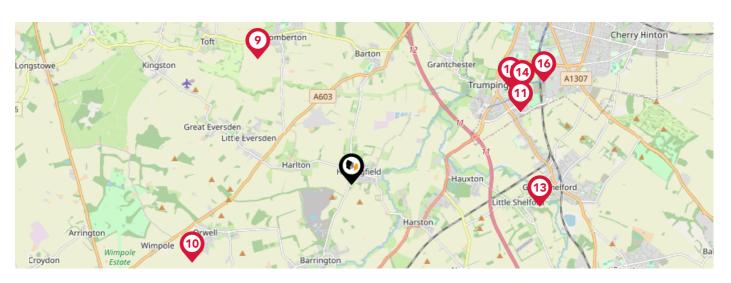

# Area **Schools**

|   |                                                                                               | Nursery | Primary      | Secondary | College | Private |
|---|-----------------------------------------------------------------------------------------------|---------|--------------|-----------|---------|---------|
| 1 | Haslingfield Endowed Primary School Ofsted Rating: Good   Pupils: 162   Distance:0.17         |         | ✓            |           |         |         |
| 2 | Barrington CofE VC Primary School Ofsted Rating: Good   Pupils: 104   Distance:1.48           |         | $\checkmark$ |           |         |         |
| 3 | Harston and Newton Community Primary School Ofsted Rating: Good   Pupils: 135   Distance:1.58 |         | $\checkmark$ |           |         |         |
| 4 | Barton CofE VA Primary School Ofsted Rating: Good   Pupils: 103   Distance: 2.13              |         | ✓            |           |         |         |
| 5 | Hauxton Primary School Ofsted Rating: Good   Pupils: 96   Distance:2.31                       |         | <b>▽</b>     |           |         |         |
| 6 | Foxton Primary School Ofsted Rating: Good   Pupils: 94   Distance:2.57                        |         | $\checkmark$ |           |         |         |
| 7 | Trumpington Meadows Primary School Ofsted Rating: Good   Pupils: 275   Distance:2.62          |         | $\checkmark$ |           |         |         |
| 8 | Meridian Primary School Ofsted Rating: Good   Pupils: 184   Distance:2.82                     |         | <b>✓</b>     |           |         |         |

# Area **Schools**

|          |                                                                                                                         | Nursery | Primary      | Secondary    | College | Private |
|----------|-------------------------------------------------------------------------------------------------------------------------|---------|--------------|--------------|---------|---------|
| <b>9</b> | Comberton Village College Ofsted Rating: Outstanding   Pupils: 1906   Distance: 2.86                                    |         |              | $\checkmark$ |         |         |
| 10       | Petersfield CofE Aided Primary School Ofsted Rating: Good   Pupils: 109   Distance:3.24                                 |         | $\checkmark$ |              |         |         |
| 11)      | Trumpington Park Primary School Ofsted Rating: Good   Pupils: 207   Distance:3.35                                       |         | $\checkmark$ |              |         |         |
| 12       | Fawcett Primary School Ofsted Rating: Good   Pupils: 444   Distance:3.37                                                |         | <b>✓</b>     |              |         |         |
| 13       | Great and Little Shelford CofE (Aided) Primary School Ofsted Rating: Good   Pupils: 209   Distance: 3.44                |         | $\checkmark$ |              |         |         |
| 14       | Trumpington Community College Ofsted Rating: Requires Improvement   Pupils: 406   Distance: 3.53                        |         |              | $\checkmark$ |         |         |
| 15)      | Coton Church of England (Voluntary Controlled) Primary School Ofsted Rating: Outstanding   Pupils: 114   Distance: 3.95 | ol      | <b>✓</b>     |              |         |         |
| 16)      | Long Road Sixth Form College Ofsted Rating: Good   Pupils:0   Distance:3.96                                             |         |              | $\checkmark$ |         |         |