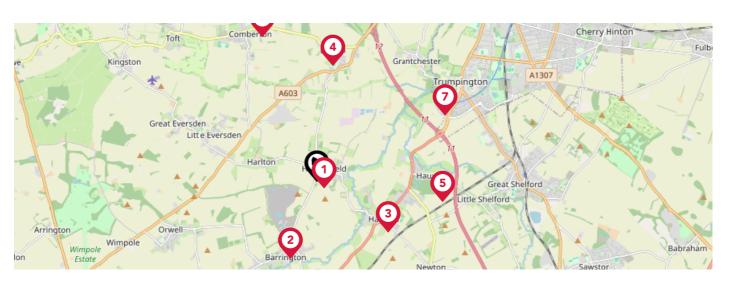

# Area **Schools**

|   |                                                                                               | Nursery | Primary      | Secondary | College | Private |
|---|-----------------------------------------------------------------------------------------------|---------|--------------|-----------|---------|---------|
| 1 | Haslingfield Endowed Primary School Ofsted Rating: Good   Pupils: 162   Distance:0.17         |         | ✓            |           |         |         |
| 2 | Barrington CofE VC Primary School Ofsted Rating: Good   Pupils: 104   Distance:1.48           |         | $\checkmark$ |           |         |         |
| 3 | Harston and Newton Community Primary School Ofsted Rating: Good   Pupils: 135   Distance:1.58 |         | $\checkmark$ |           |         |         |
| 4 | Barton CofE VA Primary School Ofsted Rating: Good   Pupils: 103   Distance: 2.13              |         | ✓            |           |         |         |
| 5 | Hauxton Primary School Ofsted Rating: Good   Pupils: 96   Distance:2.31                       |         | <b>▽</b>     |           |         |         |
| 6 | Foxton Primary School Ofsted Rating: Good   Pupils: 94   Distance:2.57                        |         | $\checkmark$ |           |         |         |
| 7 | Trumpington Meadows Primary School Ofsted Rating: Good   Pupils: 275   Distance:2.62          |         | $\checkmark$ |           |         |         |
| 8 | Meridian Primary School Ofsted Rating: Good   Pupils: 184   Distance:2.82                     |         | <b>✓</b>     |           |         |         |

# Area **Schools**

|          |                                                                                                                         | Nursery | Primary      | Secondary    | College | Private |
|----------|-------------------------------------------------------------------------------------------------------------------------|---------|--------------|--------------|---------|---------|
| <b>9</b> | Comberton Village College Ofsted Rating: Outstanding   Pupils: 1906   Distance: 2.86                                    |         |              | $\checkmark$ |         |         |
| 10       | Petersfield CofE Aided Primary School Ofsted Rating: Good   Pupils: 109   Distance:3.24                                 |         | $\checkmark$ |              |         |         |
| 11)      | Trumpington Park Primary School Ofsted Rating: Good   Pupils: 207   Distance:3.35                                       |         | $\checkmark$ |              |         |         |
| 12       | Fawcett Primary School Ofsted Rating: Good   Pupils: 444   Distance:3.37                                                |         | <b>✓</b>     |              |         |         |
| 13       | Great and Little Shelford CofE (Aided) Primary School Ofsted Rating: Good   Pupils: 209   Distance: 3.44                |         | $\checkmark$ |              |         |         |
| 14       | Trumpington Community College Ofsted Rating: Requires Improvement   Pupils: 406   Distance: 3.53                        |         |              | $\checkmark$ |         |         |
| 15)      | Coton Church of England (Voluntary Controlled) Primary School Ofsted Rating: Outstanding   Pupils: 114   Distance: 3.95 | ol      | <b>✓</b>     |              |         |         |
| 16)      | Long Road Sixth Form College Ofsted Rating: Good   Pupils:0   Distance:3.96                                             |         |              | $\checkmark$ |         |         |

### National Rail Stations

| Pin | Name                  | Distance   |  |
|-----|-----------------------|------------|--|
| •   | Foxton Rail Station   | 2.25 miles |  |
| 2   | Foxton Rail Station   | 2.25 miles |  |
| 3   | Shepreth Rail Station | 2.72 miles |  |

## Trunk Roads/Motorways

| Pin | Name    | Distance   |  |
|-----|---------|------------|--|
| 1   | M11 J12 | 2.83 miles |  |
| 2   | M11 J11 | 2.32 miles |  |
| 3   | M11 J13 | 4.35 miles |  |
| 4   | M11 J14 | 5.72 miles |  |
| 5   | M11 J10 | 5.22 miles |  |

## Airports/Helipads

| P | in | Name                    | Distance    |  |
|---|----|-------------------------|-------------|--|
| Ç |    | Cambridge Airport       | 6.47 miles  |  |
| ( |    | Cambridge Airport       | 6.47 miles  |  |
|   |    | Cambridge Airport       | 6.58 miles  |  |
| C |    | London Stansted Airport | 20.14 miles |  |