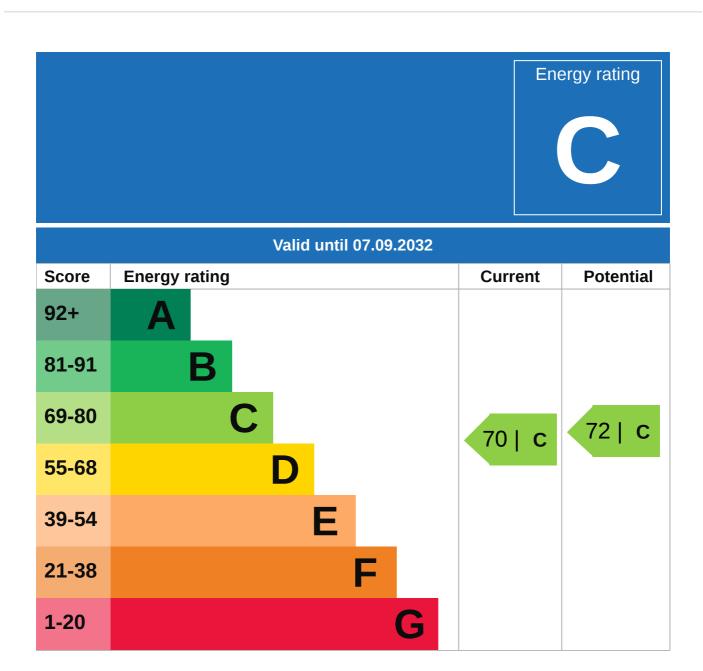

### **Property**

Detached Type:

**Bedrooms:** 

Floor Area: 1,689 ft<sup>2</sup> / 157 m<sup>2</sup>

Plot Area: 0.16 acres Year Built: 1967-1975 **Council Tax:** Band F **Annual Estimate:** £3,328 **Title Number:** CB210765