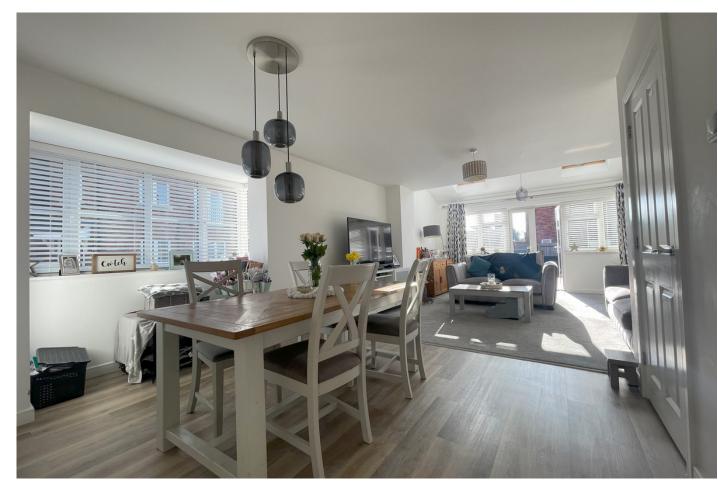

## The Property

A beautiful modern three storey townhouse with south facing rear garden ideally situated on this modern development close to local shops and amenities.

Constructed by Bellway Homes in 2018 the property comprises entrance hall cloakroom modern kitchen with a range of base and eye level units with integrated appliances including oven hob washing machine fridge/ freezer spacious light and airy sitting room / dining room with French doors to the garden velux windows and box bay window and large storage cupboard.

## **Key Features**

- South facing rear garden
- Modern for bedroom townhouse
- Cloakroom
- Master with ensuite shower room
- Garage with further parking
- Second bedroom with ensuite shower room
- Bright sitting / dining room
- Kitchen with integrated appliances
- Council tax band: D, EPC Rating: B