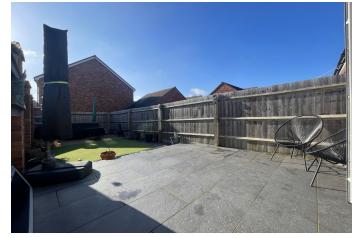

To the first floor are three bedrooms one with ensuite shower room and separate family bathroom. To the second floor the impressive master suite with walk-in wardrobe and ensuite shower room.

Outside the property has an enclosed south facing rear garden laid mainly to lawn with an improved patio area perfect for entertaining and side access gate. There is a single garage with further parking in front. To the front of the property a small gravel area edged by iron railings.

## **Key Features**

- South facing rear garden
- Modern for bedroom townhouse
- Cloakroom
- Master with ensuite shower room
- Garage with further parking
- Second bedroom with ensuite shower room
- Bright sitting / dining room
- Kitchen with integrated appliances
- Council tax band: D, EPC Rating: B