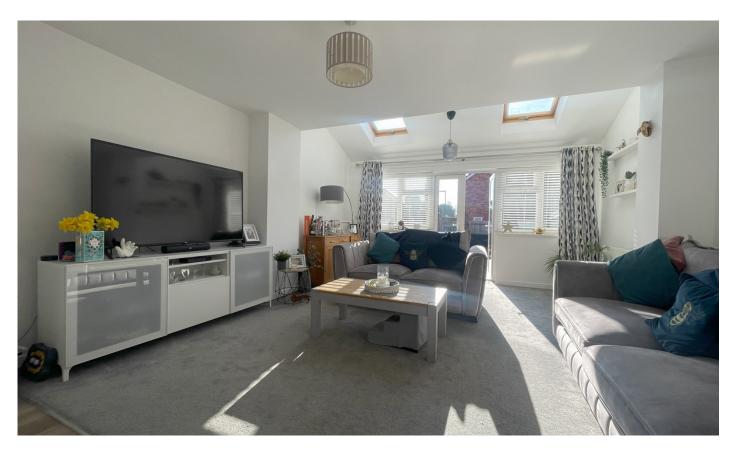

## The Property

A beautiful modern three storey townhouse with south facing rear garden ideally situated on this modern development close to local shops and amenities.

Constructed by Bellway Homes in 2018 the property comprises entrance hall cloakroom modern kitchen with a range of base and eye level units with integrated appliances including oven hob washing machine fridge/ freezer spacious light and airy sitting room / dining room with French doors to the garden velux windows and box bay window and large storage cupboard.

## **Key Features**

- South facing rear garden
- Modern for bedroom townhouse
- Cloakroom
- Master with ensuite shower room
- Garage with further parking
- Second bedroom with ensuite shower room
- Bright sitting / dining room
- Kitchen with integrated appliances
- Council tax band: D, EPC Rating: B