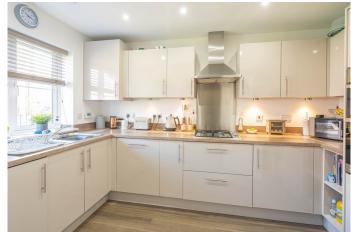

## The Property

A beautiful modern three storey townhouse with south facing rear garden ideally situated on this modern development close to local shops and amenities.

Constructed by Bellway Homes in 2018 the property comprises entrance hall cloakroom modern kitchen with a range of base and eye level units with integrated appliances including oven hob washing machine fridge/ freezer spacious light and airy sitting room / dining room with French doors to the garden velux windows and box bay window and large storage cupboard.

## **Key Features**

- South facing rear garden
- Modern for bedroom townhouse
- Cloakroom
- Master with ensuite shower room
- Garage with further parking
- Second bedroom with ensuite shower room
- Bright sitting / dining room
- Kitchen with integrated appliances
- Council tax band: D, EPC Rating: B