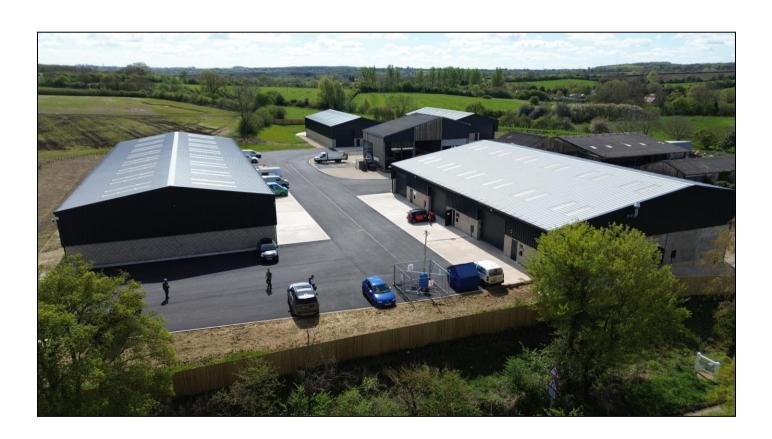

#### **Situation**

Located 6 miles from Buckingham and 8 miles from Milton Keynes, this selection of farm buildings offer storage and workshop space with ample parking.

#### **Description**

A brand new complex of industrial units all portal frame buildings with purpose built offices, WC and kitchenettes. Concrete yard with ample parking. Various size units available.