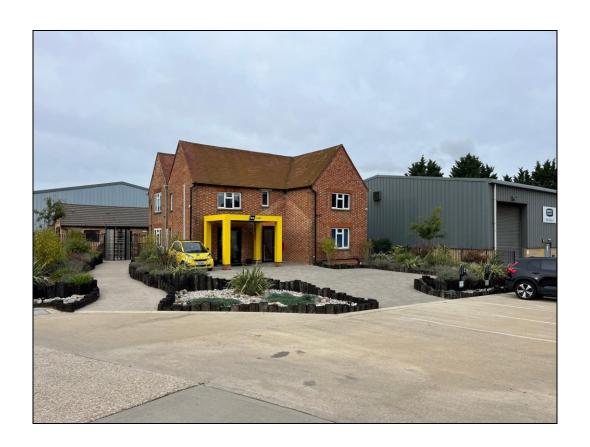

#### Situation

Located at North Common Farm, Lidlington, 1 mile from junction 13 of the M1 on the old A421.

#### **Description**

An old farmhouse recently refurbished. It features LED lighting throughout, fully air conditioned and has dedicated fibre along with data and power trunking. The ground floor is available to let, consisting of reception area with 3 offices, kitchen and WC. The site is fully covered by CCTV with ample parking and gated access. Suitable for office use.