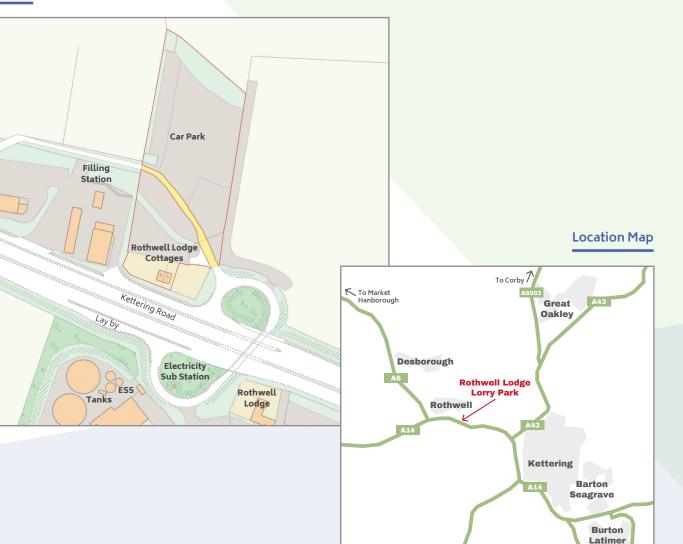

## Site Plan

To Wellingborough

To Northampton

The site offers 2.05 acres of hardstanding. Palisade security fencing surrounds the site and a washdown area with interceptor has been installed.

The site is on the eastbound carriageway of the A14 adjacent to the Esso filling station and McDonalds restaurant just south of Rothwell. It is approximately 1 mile west of Kettering, 17 miles east of the Catthorpe Interchange (M1, M6 and A14 junction), and 26 miles west of the A14/A1 junction at Huntingdon.