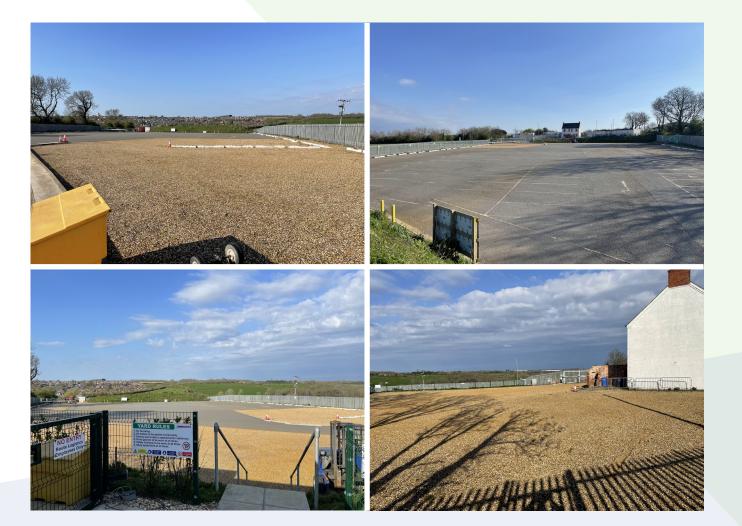

#### Summary

Rothwell Lodge Lorry Park is located on the eastbound carriageway of the A14, beside the Rothwell service station.

The adjoining services have an Esso filling station and a McDonalds restaurant.

The site offers 2.05 acres of hardstanding. Palisade security fencing surrounds the site and a washdown area with interceptor has been installed.

The site is on the eastbound carriageway of the A14 adjacent to the Esso filling station and McDonalds restaurant just south of Rothwell. It is approximately 1 mile west of Kettering, 17 miles east of the Catthorpe Interchange (M1, M6 and A14 junction), and 26 miles west of the A14/A1 junction at Huntingdon.

The site has permission for lorry and car parking with a temporary permission for an office facility to operate a logistics hub.