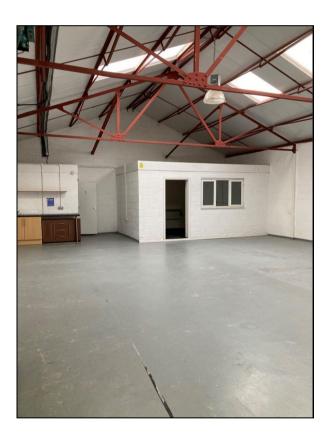

# **Description**

This unit is a steel portal framed building, with concrete floor, roller shutter door and wc. This would suit a new or expanding business and is suitable for storage or workshop use.

Cuckoo Hill Farm is an established site with adequate parking and a diverse mixture of existing tenants.