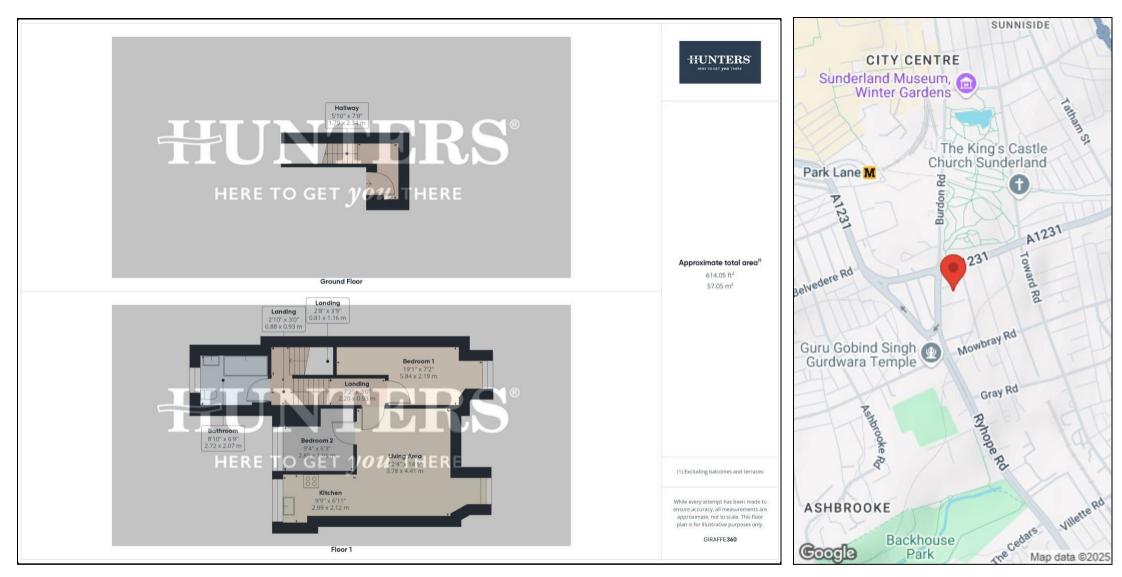

The flat is generously proportioned, offering one well-appointed reception room and a modern, open-plan kitchen. There are two bedrooms. The property is served by a single bathroom, neatly finished to complement the overall neutral decor.

The location of the flat is a major draw, situated close to public transport links and the city centre, making it ideal for commuters. Local amenities are within easy reach, ensuring all your daily needs are catered for.

For those who value outdoor activities, the property is close to Mowbray Park, historical features, with walking and cycling routes right on your doorstep.

In conclusion, this property offers a superb blend of comfort, convenience, and lifestyle. It is an opportunity not to be missed!