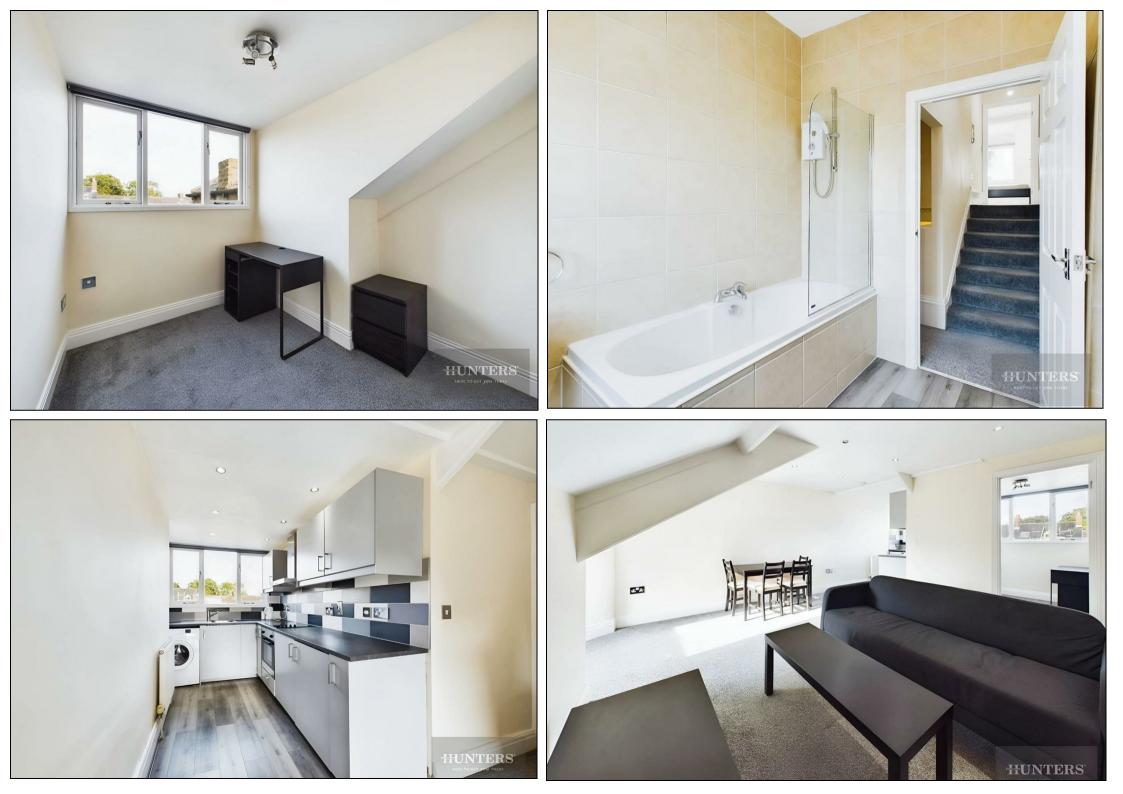

The flat is generously proportioned, offering one well-appointed reception room and a modern, open-plan kitchen. There are two bedrooms. The property is served by a single bathroom, neatly finished to complement the overall neutral decor.

Notably, the property has an EPC rating of 'C', reflecting its energy efficiency, and falls within the 'A' council tax band, which is a testament to its affordability.

One of the unique features of this property is the open-plan design, which promotes a harmonious flow between the living and cooking spaces, creating a welcoming environment. Additionally, the property comes with the much sought-after benefit of off-road parking, reducing the daily stress of finding a place for your vehicle.