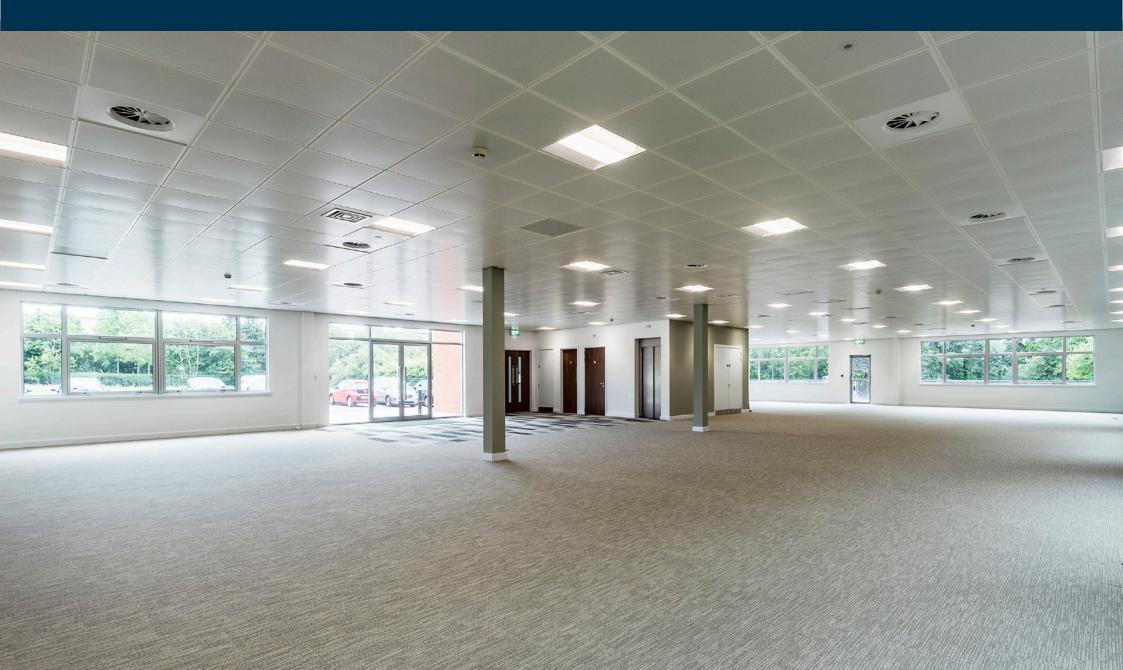

### **DESCRIPTION**

The property has been extensively refurbished to provide the following:

- · Raised access floor with busbar
- New LED lighting with daylight sensing
- New VRV air conditioning system
- Redecorated throughout
- New suspended ceiling with metal pan ceiling tiles
- Passenger lifts
- Refurbished Ladies and Gents WC's
- Landscaped entrance
- Clear open plan floor plates for maximum flexibility

### **ACCOMMODATION**

From 2,066 sq.ft. to 4,757 sq.ft. (192 to 442 sq.m.)