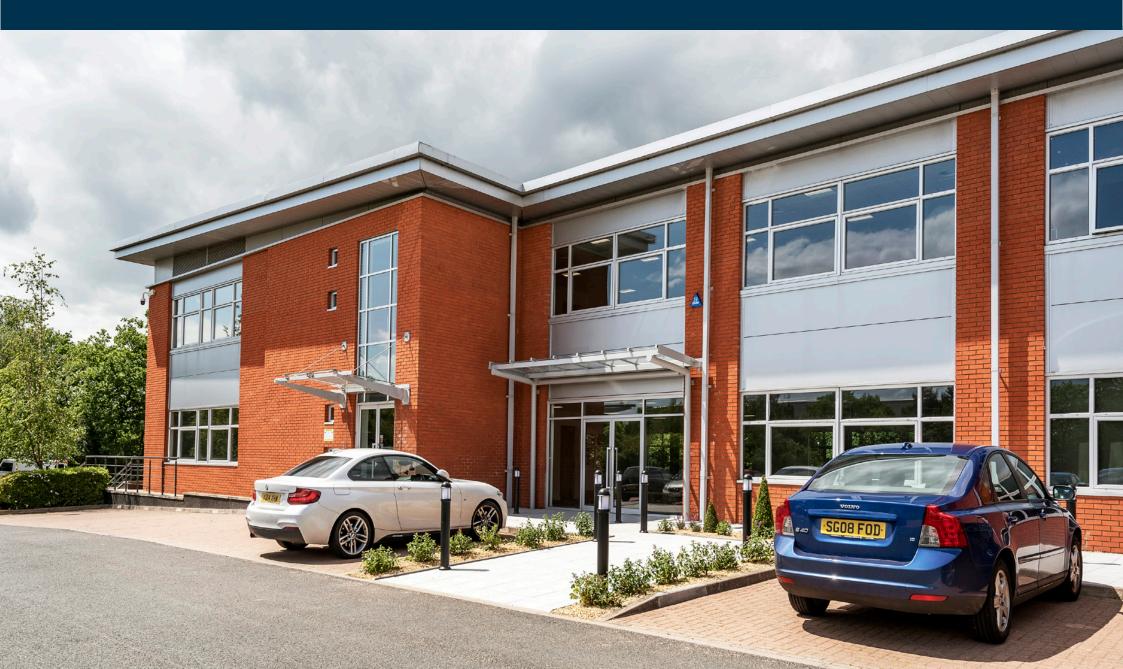

The building is situated within a landscaped business park within an established commercial area.

The property is a semi-detached office building built over two floors, situated on a self-contained site accessed via electric gates from Hedera Road.

### **DESCRIPTION**

The property has been extensively refurbished to provide the following:

- · Raised access floor with busbar
- New LED lighting with daylight sensing
- New VRV air conditioning system
- Redecorated throughout
- New suspended ceiling with metal pan ceiling tiles
- Passenger lifts
- Refurbished Ladies and Gents WC's
- Landscaped entrance
- Clear open plan floor plates for maximum flexibility