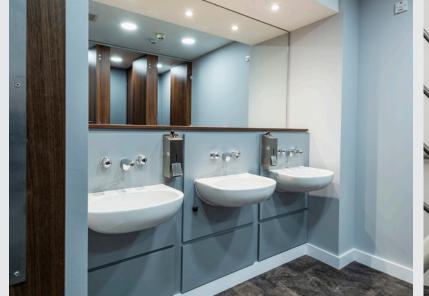

### **DESCRIPTION**

The property has been extensively refurbished to provide the following:

- · Raised access floor with busbar
- New LED lighting with daylight sensing
- New VRV air conditioning system
- Redecorated throughout
- New suspended ceiling with metal pan ceiling tiles
- Passenger lifts
- Refurbished Ladies and Gents WC's
- Landscaped entrance
- Clear open plan floor plates for maximum flexibility