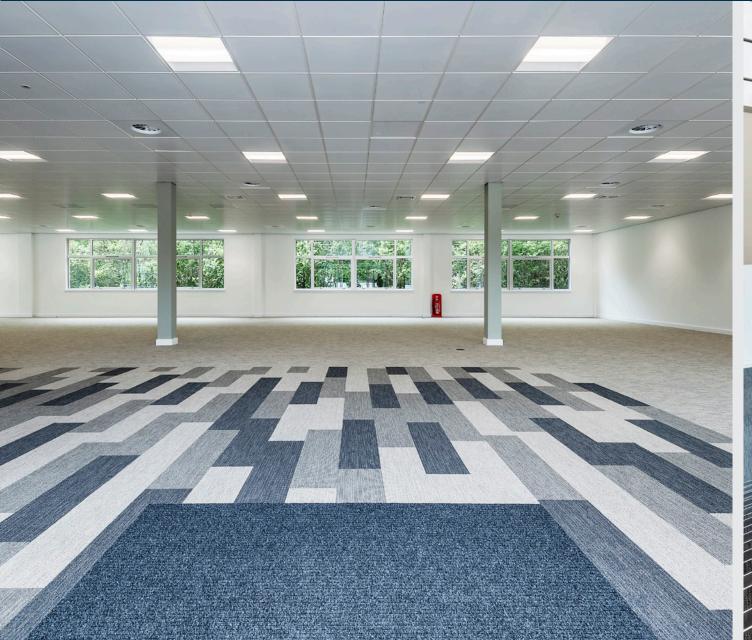

### **DESCRIPTION**

The property has been extensively refurbished to provide the following:

- · Raised access floor with busbar
- New LED lighting with daylight sensing
- New VRV air conditioning system
- Redecorated throughout
- New suspended ceiling with metal pan ceiling tiles
- Passenger lifts
- Refurbished Ladies and Gents WC's
- Landscaped entrance
- Clear open plan floor plates for maximum flexibility

### **ACCOMMODATION**

From 2,066 sq.ft. to 4,757 sq.ft. (192 to 442 sq.m.)