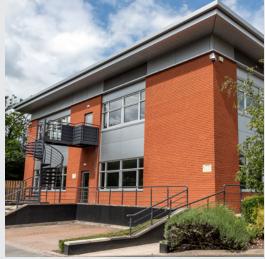

### **LOCATION**

The property is located on Hedera Road, a private estate road which links into Ravensbank Drive. In turn, this joins the A403 Coventry Highway which provides dual carriageway access to Junction 3 of the M42.

The building is situated within a landscaped business park within an established commercial area.

The property is a semi-detached office building built over two floors, situated on a self-contained site accessed via electric gates from Hedera Road.