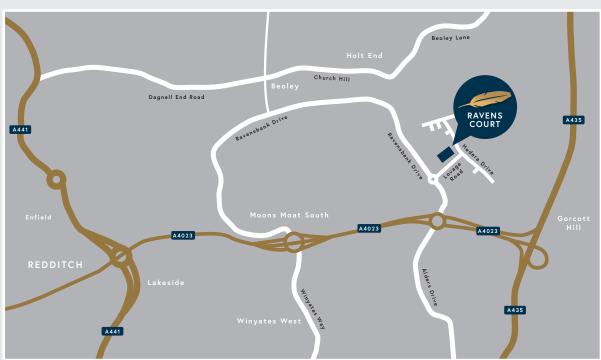

### **LOCATION**

The property is located on Hedera Road, a private estate road which links into Ravensbank Drive. In turn, this joins the A403 Coventry Highway which provides dual carriageway access to Junction 3 of the M42.