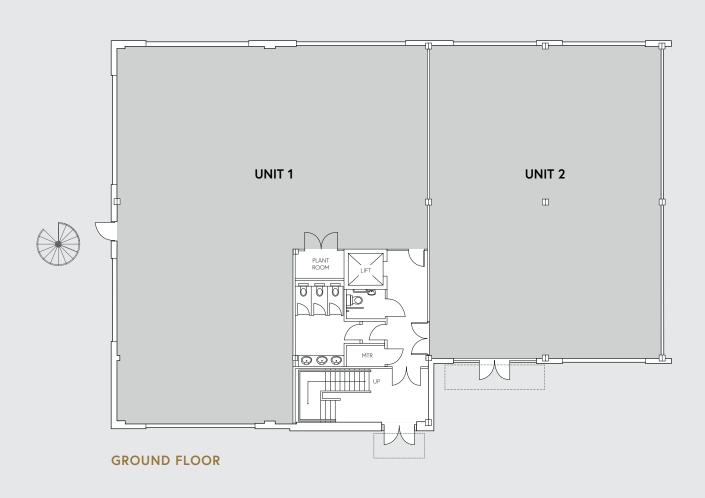

### **COMPRISING**

2,066 to 4,757 sq.ft. (192 to 442 sq.m.)

- Excellent access to Junction 3 (M42)
- Refurbished to a grade A specification
  - Ground floor suite
  - Exceptional on-site car parking

### **ACCOMMODATION**

From 2,066 sq.ft. to 4,757 sq.ft. (192 to 442 sq.m.)