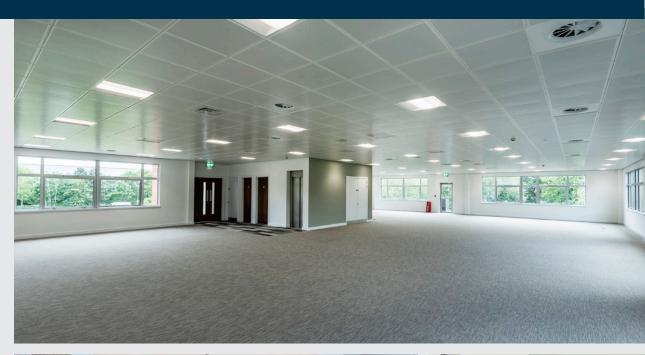

### **DESCRIPTION**

The property has been extensively refurbished to provide the following:

- · Raised access floor with busbar
- New LED lighting with daylight sensing
- New VRV air conditioning system
- Redecorated throughout
- New suspended ceiling with metal pan ceiling tiles
- Passenger lifts
- Refurbished Ladies and Gents WC's
- Landscaped entrance
- Clear open plan floor plates for maximum flexibility

### **ACCOMMODATION**

From 2,066 sq.ft. to 4,757 sq.ft. (192 to 442 sq.m.)