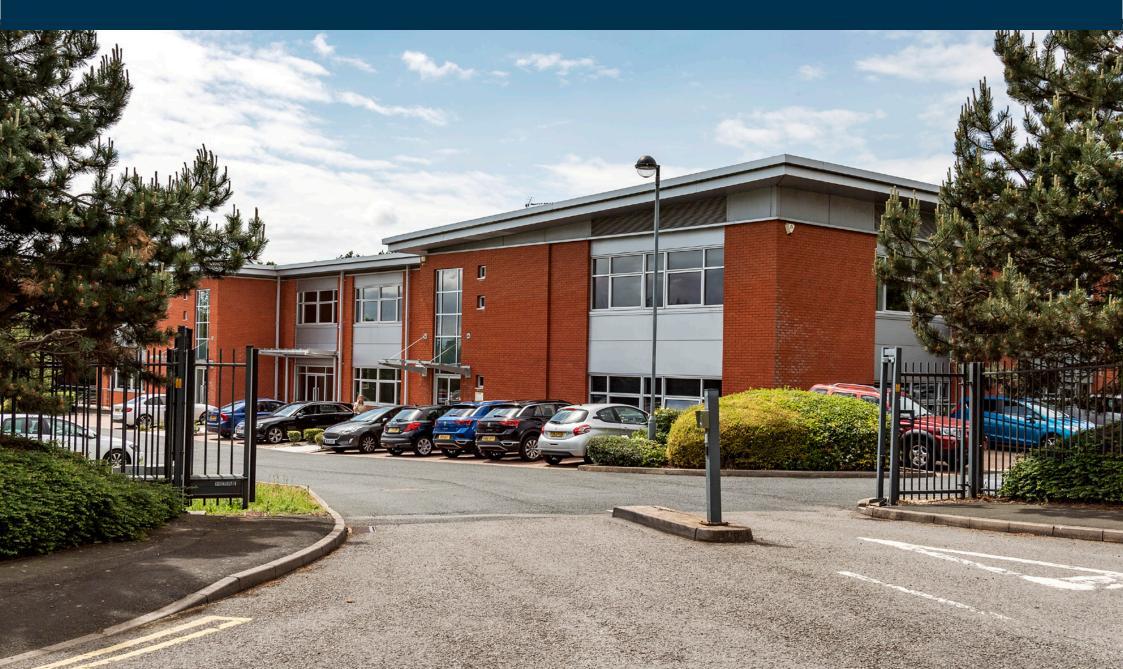

### **LOCATION**

The property is located on Hedera Road, a private estate road which links into Ravensbank Drive. In turn, this joins the A403 Coventry Highway which provides dual carriageway access to Junction 3 of the M42.

The building is situated within a landscaped business park within an established commercial area.

The property is a semi-detached office building built over two floors, situated on a self-contained site accessed via electric gates from Hedera Road.

#### **CAR PARKING**

At a ratio of 1:196 sq.ft.