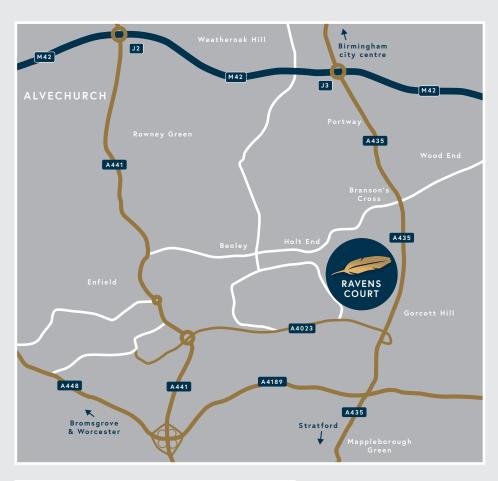

### **LOCATION**

The property is located on Hedera Road, a private estate road which links into Ravensbank Drive. In turn, this joins the A403 Coventry Highway which provides dual carriageway access to Junction 3 of the M42.