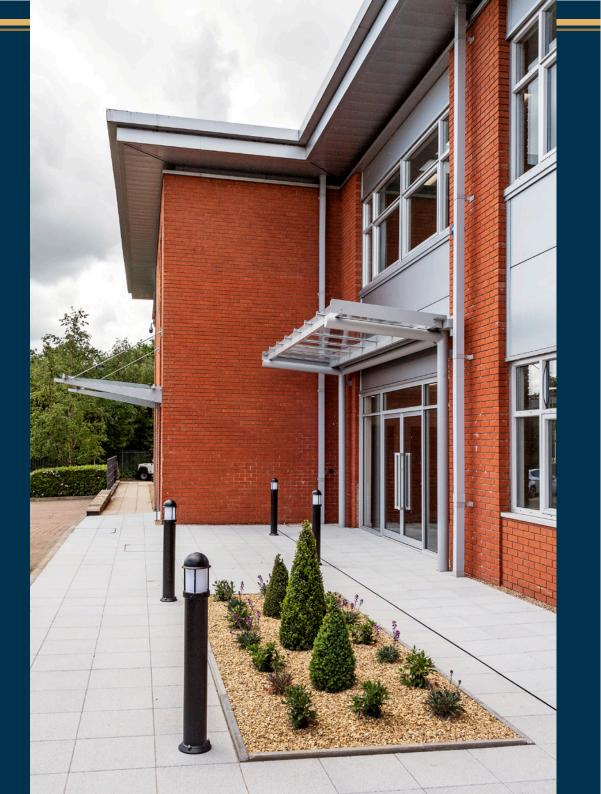

The building is situated within a landscaped business park within an established commercial area.

The property is a semi-detached office building built over two floors, situated on a self-contained site accessed via electric gates from Hedera Road.

### **DESCRIPTION**

The property has been extensively refurbished to provide the following:

- · Raised access floor with busbar
- New LED lighting with daylight sensing
- New VRV air conditioning system
- Redecorated throughout
- New suspended ceiling with metal pan ceiling tiles
- Passenger lifts
- Refurbished Ladies and Gents WC's
- Landscaped entrance
- Clear open plan floor plates for maximum flexibility