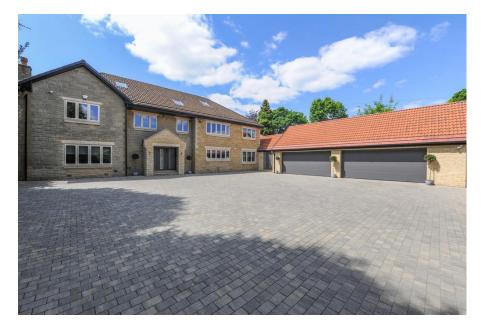

Located on a picturesque, leafy street in the highly sought after village of Wickersley, this imposing and spacious detached gated residence offers over 5875 square feet of expansive and flexible accommodation across three levels. The property incorporates fabulous open plan entertaining spaces, luxurious bathrooms, games room/home cinema, bespoke handmade modern kitchen with separate utility and laundry rooms.

Attached to the house is a substantial garage and storage block, offering an additional 1655 square feet of space. Outside, to the front, there is a gated block-paved courtyard; while to the rear, there is an enclosed south westerly facing rear garden.