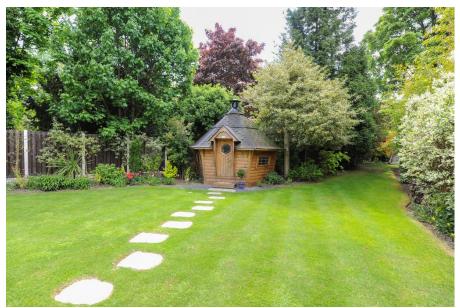

Attached to the house is a substantial garage and storage block, offering an additional 1655 square feet of space. Outside, to the front, there is a gated block-paved courtyard; while to the rear, there is an enclosed south westerly facing rear garden.

The exterior is beautifully landscaped throughout and incorporates a deluxe log cabin with a fire pit. All the elements combine to create the most desirable family home.