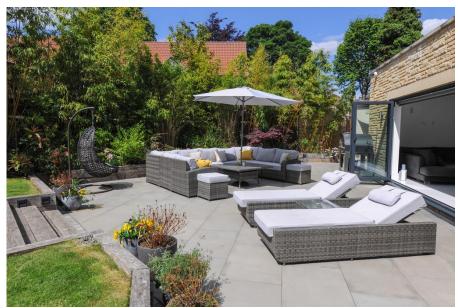

The exterior is beautifully landscaped throughout and incorporates a deluxe log cabin with a fire pit. All the elements combine to create the most desirable family home.

The reception hallway is truly elegant centred around a beautiful sweeping oak staircase

The open plan living/kitchen space is ideal for entertaining and has ambient lighting. It leads out towards the fantastic limestone terrace outside