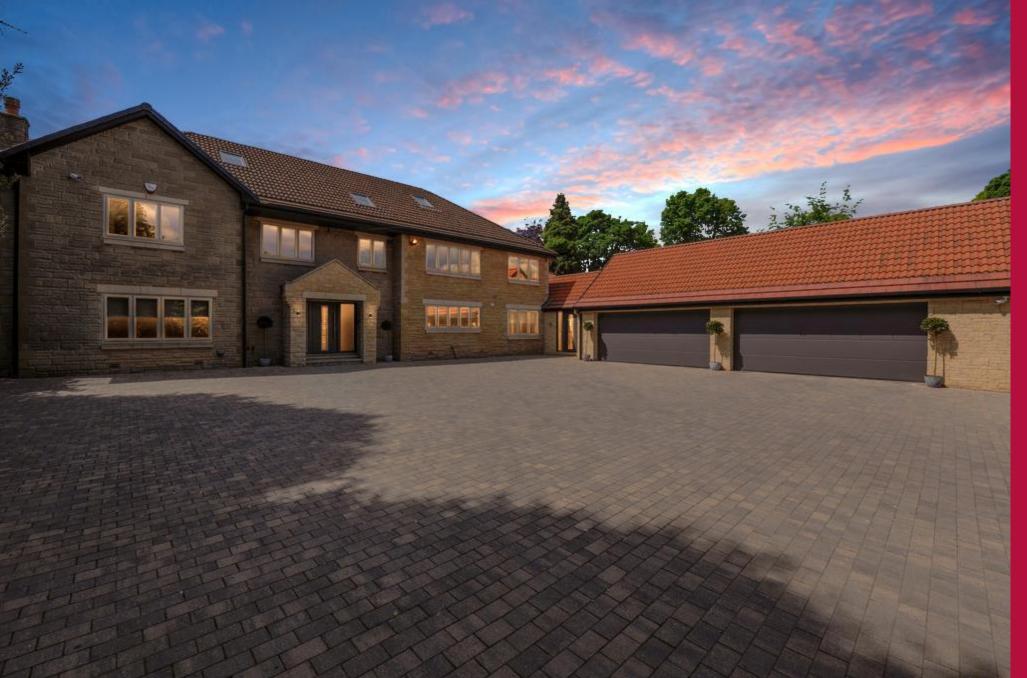

This imposing detached residence has been extended, remodelled and refurbished to the highest specification by the current owners, creating a spectacular 'one-off open-plan home, ideal for flexible, modern family living.

Located on a picturesque, leafy street in the highly sought after village of Wickersley, this imposing and spacious detached gated residence offers over 5875 square feet of expansive and flexible accommodation across three levels. The property incorporates fabulous open plan entertaining spaces, luxurious bathrooms, games room/home cinema, bespoke handmade modern kitchen with separate utility and laundry rooms.

Attached to the house is a substantial garage and storage block, offering an additional 1655 square feet of space. Outside, to the front, there is a gated block-paved courtyard; while to the rear, there is an enclosed south westerly facing rear garden.