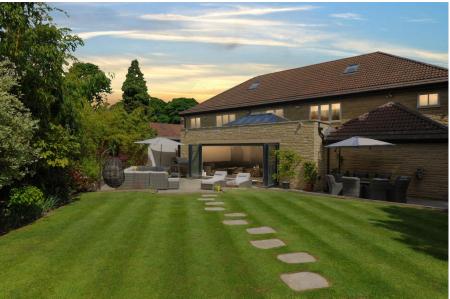

Located on a picturesque, leafy street in the highly sought after village of Wickersley, this imposing and spacious detached gated residence offers over 5875 square feet of expansive and flexible accommodation across three levels. The property incorporates fabulous open plan entertaining spaces, luxurious bathrooms, games room/home cinema, bespoke handmade modern kitchen with separate utility and laundry rooms.

Attached to the house is a substantial garage and storage block, offering an additional 1655 square feet of space. Outside, to the front, there is a gated block-paved courtyard; while to the rear, there is an enclosed south westerly facing rear garden.

The exterior is beautifully landscaped throughout and incorporates a deluxe log cabin with a fire pit. All the elements combine to create the most desirable family home.

The reception hallway is truly elegant centred around a beautiful sweeping oak staircase

The open plan living/kitchen space is ideal for entertaining and has ambient lighting. It leads out towards the fantastic limestone terrace outside