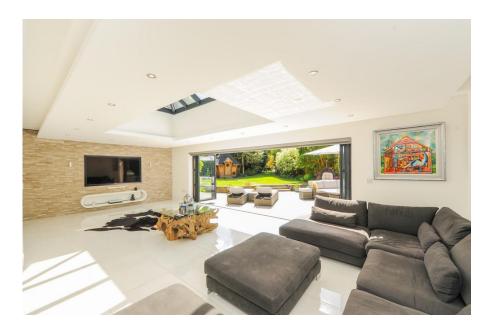

The reception hallway is truly elegant centred around a beautiful sweeping oak staircase

The open plan living/kitchen space is ideal for entertaining and has ambient lighting. It leads out towards the fantastic limestone terrace outside