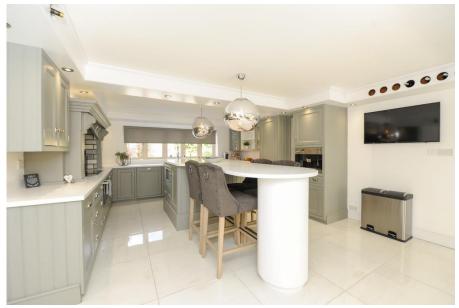

- Five bedroom detached residence
- Stunning Master Suite With Lounge, Dressing & En-suite
- Over 5800 sq. Ft. of accommodation across three levels
- Contemporary styling mixed with luxurious, high-quality fittings
- Amazing open-plan spaces, ideal for entertaining
- Bespoke breakfast kitchen with top of the range appliances
- Extensive landscaped gardens with stone patio & log cabin
- 1455 sq. Ft. garage block with storage and workshop
- Gated block paved courtyard for multiple vehicles
- Formal lounge, gym, games room and cinema.

Located on a picturesque, leafy street in the highly sought after village of Wickersley, this imposing and spacious detached gated residence offers over 5875 square feet of expansive and flexible accommodation across three levels. The property incorporates fabulous open plan entertaining spaces, luxurious bathrooms, games room/home cinema, bespoke handmade modern kitchen with separate utility and laundry rooms.