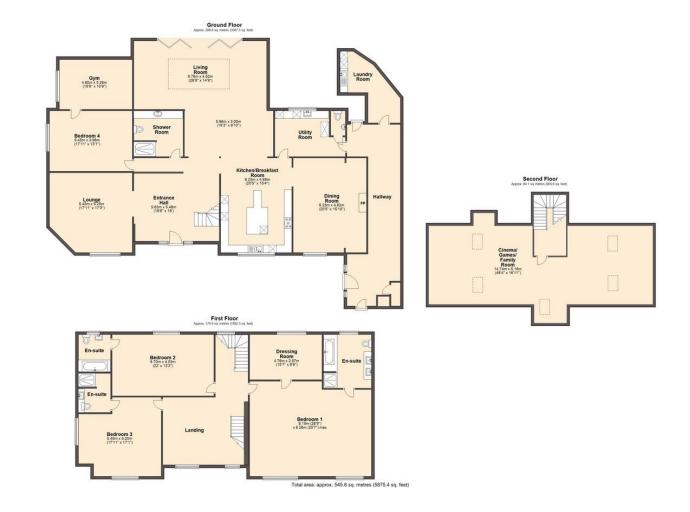

- Five bedroom detached residence
- Stunning Master Suite With Lounge, Dressing & En-suite
- Over 5800 sq. Ft. of accommodation across three levels
- Contemporary styling mixed with luxurious, high-quality fittings
- Amazing open-plan spaces, ideal for entertaining
- Bespoke breakfast kitchen with top of the range appliances
- Extensive landscaped gardens with stone patio & log cabin
- 1455 sq. Ft. garage block with storage and workshop
- Gated block paved courtyard for multiple vehicles
- Formal lounge, gym, games room and cinema.

Located on a picturesque, leafy street in the highly sought after village of Wickersley, this imposing and spacious detached gated residence offers over 5875 square feet of expansive and flexible accommodation across three levels. The property incorporates fabulous open plan entertaining spaces, luxurious bathrooms, games room/home cinema, bespoke handmade modern kitchen with separate utility and laundry rooms.

Attached to the house is a substantial garage and storage block, offering an additional 1655 square feet of space. Outside, to the front, there is a gated block-paved courtyard; while to the rear, there is an enclosed south westerly facing rear garden.

The accommodation throughout the property offers flexibility of use. Also, there is a ground floor bedroom which would be ideal for a dependent relative / older child

The property is situated within the catchment areas for much sought after local schools

## Buying just for me, or with my partner...

The master suite is exceptionally spacious with separate dressing room and luxury en-suite

You'll love the styling; it is so versatile; you could make the property feel ultra-modern or quite traditional to suit you