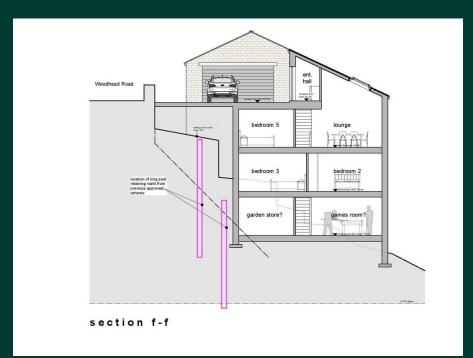

first floor plan

ground floor plan

south east elevation

south west elevation

\_ Mindred Red Class

north west elevation

section f-f

evation