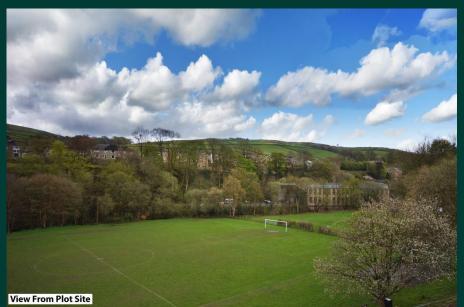

THE EXPIRED PLANNING APPLICATION CAN BE FOUND AT WWW.KIRKLEES.GOV REFERENCE NUMBER 2017/62/91203

Building Plot with expired planning permission

Family Home of approx. 3000 square feet excluding the garage

Estimated value when finished of £675,000 - £700,000

The expired planning application can be found at www.kirklees.gov reference number 2017/62/91203