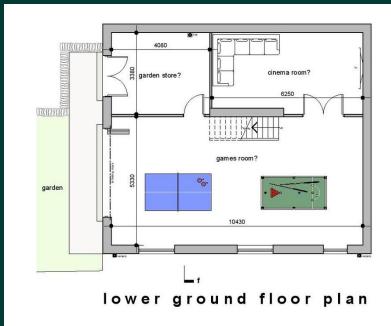

first floor plan

ground floor plan

south east elevation

south west elevation

\_ Mindred Red Class

north west elevation

section f-f

evation