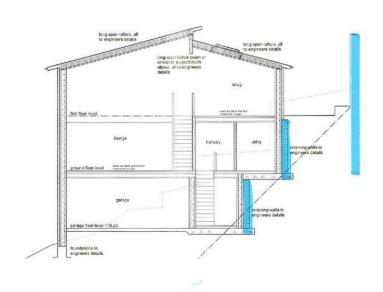

first floor plan

ground floor plan

south east elevation

south west elevation

\_ Mindred Red Class

north west elevation

section f-f

evation