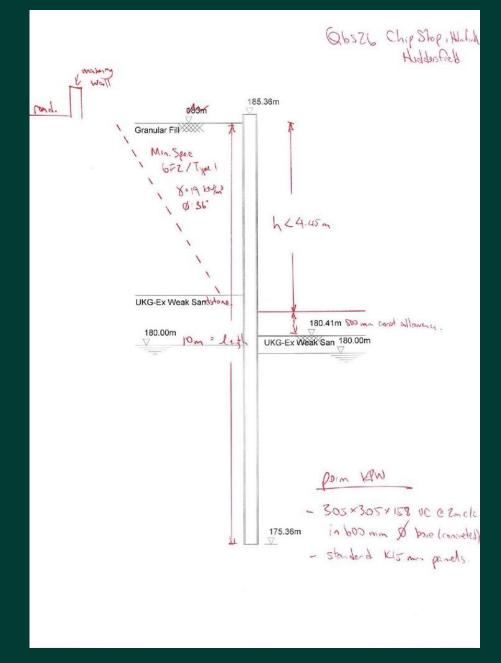

first floor plan

ground floor plan

south east elevation

south west elevation

\_ Mindred Red Class

north west elevation

section f-f

evation