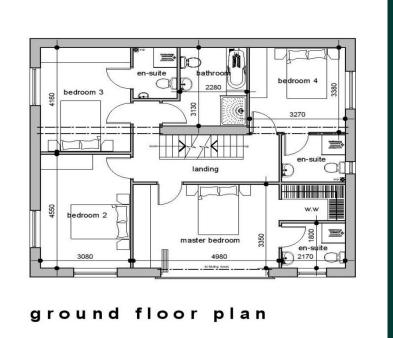

first floor plan

ground floor plan

south east elevation

south west elevation

\_ Mindred Red Class

north west elevation

section f-f

evation