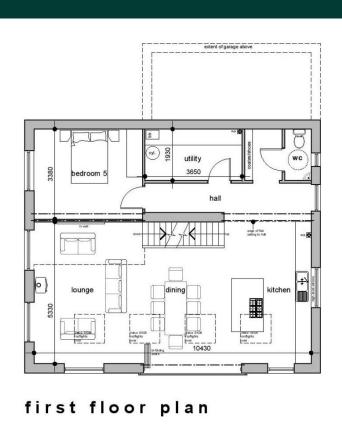

first floor plan

ground floor plan

south east elevation

south west elevation

\_ Mindred Red Class

north west elevation

section f-f

evation