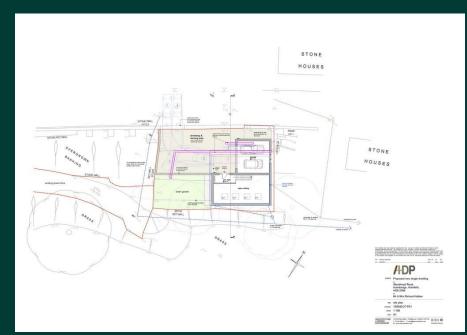

THE EXPIRED PLANNING APPLICATION CAN BE FOUND AT WWW.KIRKLEES.GOV REFERENCE NUMBER 2017/62/91203

Building Plot with expired planning permission

Family Home of approx. 3000 square feet excluding the garage

Estimated value when finished of £675,000 - £700,000

The expired planning application can be found at www.kirklees.gov reference number 2017/62/91203