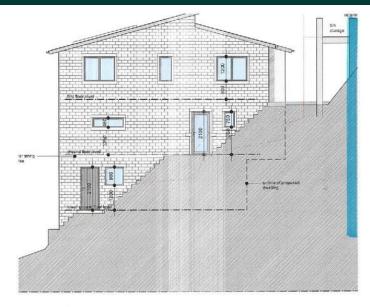

first floor plan

ground floor plan

south east elevation

south west elevation

\_ Mindred Red Class

north west elevation

section f-f

evation