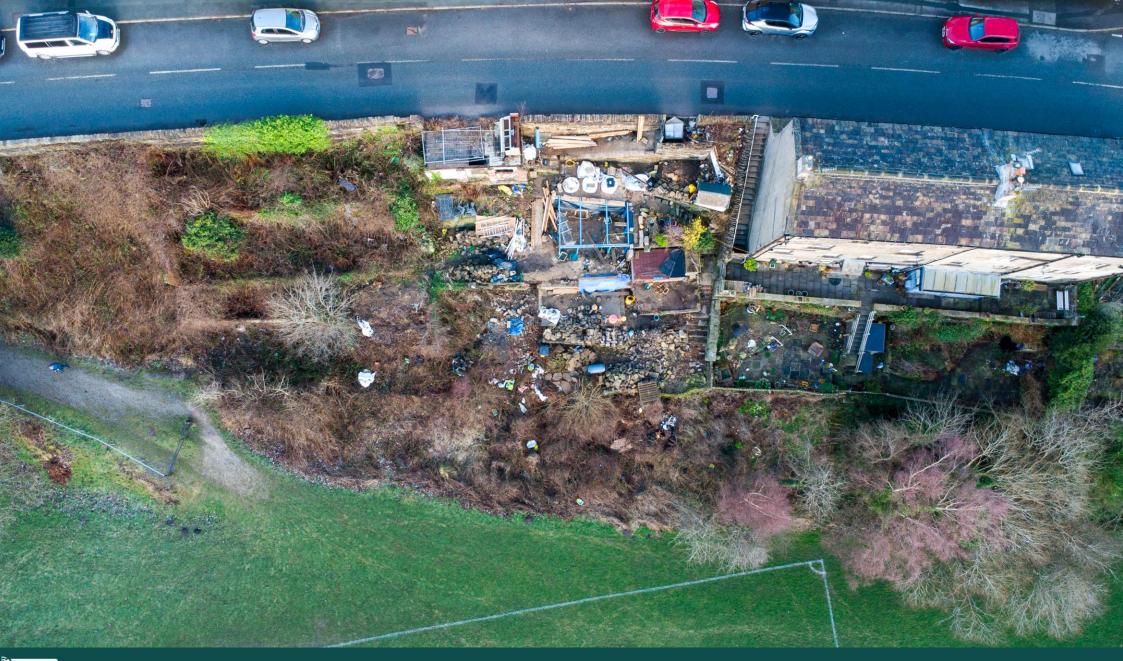

## The Plot, Woodhead Road Holmbridge, Holmfirth

£75,000

BUILDING PLOT WITH EXPIRED PLANNING PERMISSION

FAMILY HOME OF APPROX. 3000 SQUARE FEET EXCLUDING THE GARAGE

ESTIMATED VALUE WHEN FINISHED OF £675,000 - £700,000

THE EXPIRED PLANNING APPLICATION CAN BE FOUND AT WWW.KIRKLEES.GOV REFERENCE NUMBER 2017/62/91203

Building Plot with expired planning permission

Family Home of approx. 3000 square feet excluding the garage

Estimated value when finished of £675,000 - £700,000

The expired planning application can be found at www.kirklees.gov reference number 2017/62/91203