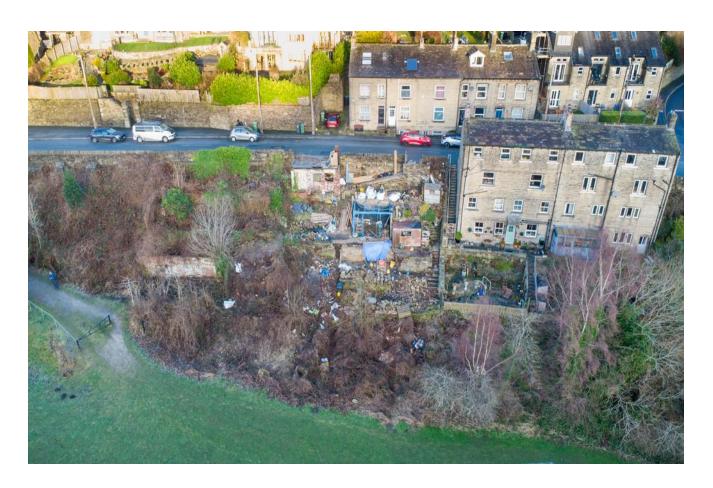

## The Plot, Woodhead Road Holmbridge, Holmfirth

£75,000

BUILDING PLOT WITH EXPIRED PLANNING PERMISSION

FAMILY HOME OF APPROX. 3000 SQUARE FEET EXCLUDING THE GARAGE

ESTIMATED VALUE WHEN FINISHED OF £675,000 - £700,000

THE EXPIRED PLANNING APPLICATION CAN BE FOUND AT WWW.KIRKLEES.GOV REFERENCE NUMBER 2017/62/91203

Building Plot with expired planning permission

Family Home of approx. 3000 square feet excluding the garage

Estimated value when finished of £675,000 - £700,000

The expired planning application can be found at www.kirklees.gov reference number 2017/62/91203