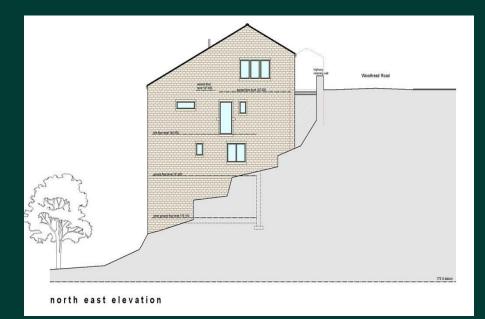

first floor plan

ground floor plan

south east elevation

south west elevation

\_ Mindred Red Class

north west elevation

section f-f

evation