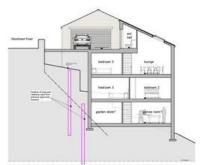

first floor plan

ground floor plan

south east elevation

south west elevation

\_ Mindred Red Class

north west elevation

section f-f

evation